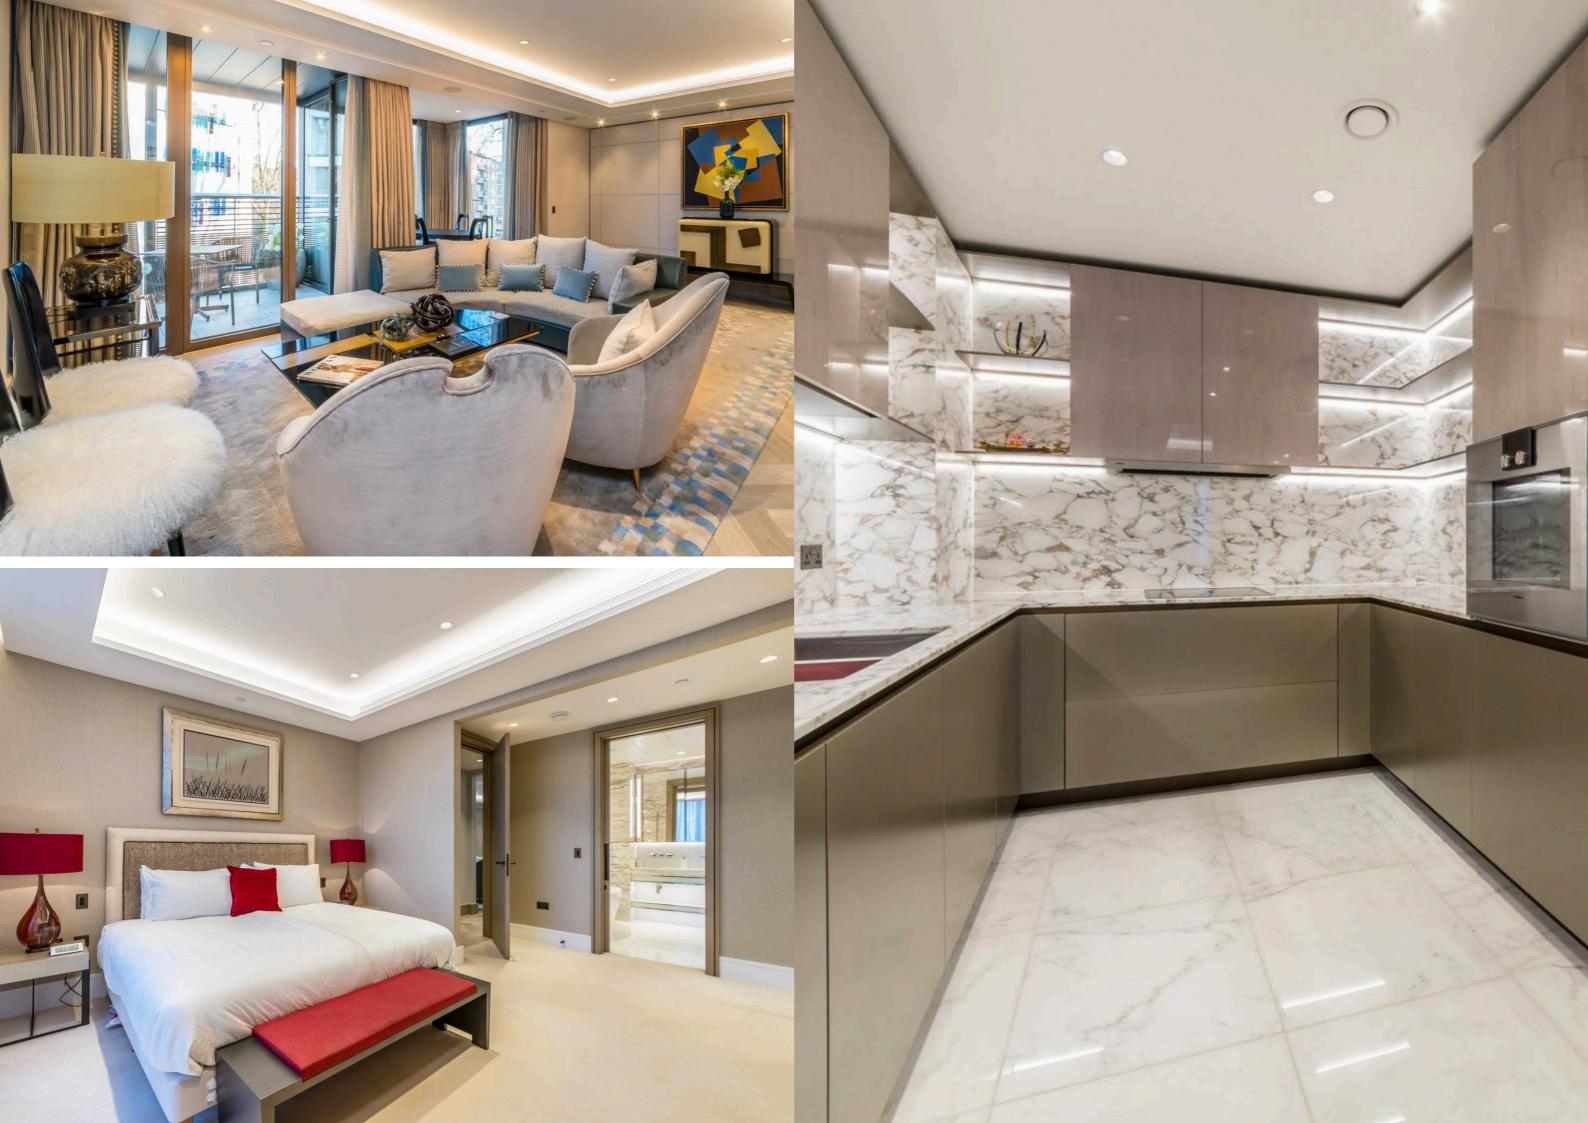

The reception room has plenty of space for both living and dining areas, with floor-to-ceiling windows providing superb natural light and a door leading onto the private balcony with views across Marylebone.

The bedrooms are good size double rooms with en suite

bathrooms and ample storage. The separate kitchen has integrated appliances, marble worktops and LED lighting.

The development has 24-hour security, CCTV plus a full concierge service with valet parking to the underground car park. Furthermore there is a state-of-the-art gym and a resident's club lounge plus a meeting room.