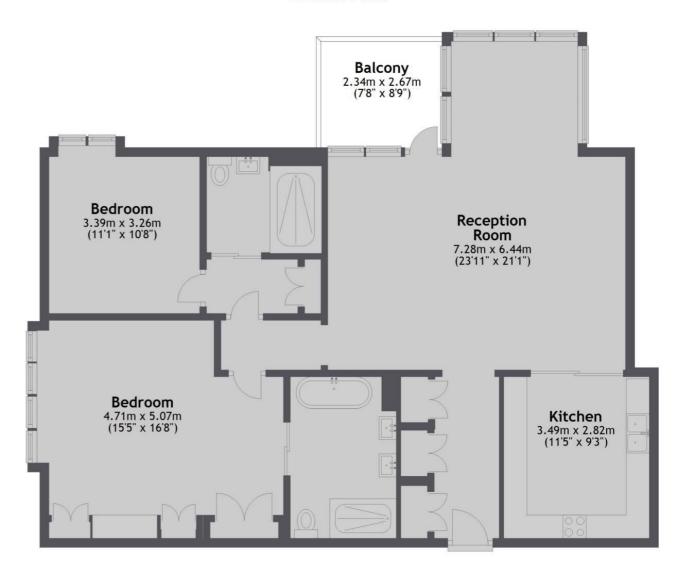

### Second Floor

#### TOTAL APPROX. FLOOR AREA 1,206.0 SQ. FT (112.0 SQ. M)

Energy Rating: B. We aim to make our particulars both accurate and reliable. However they are not guaranteed; nor do they form part of an offer or contract. If you require clarification on any points then please contact us, especially if you're traveling some distance to view. Please note that appliances and heating systems have not been tested and therefore no warranties can be given as to their good working order.