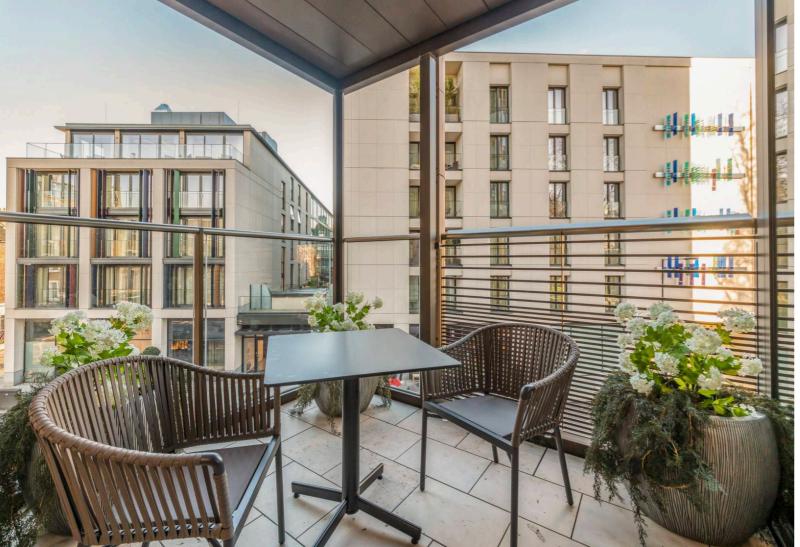

The reception room has plenty of space for both living and dining areas, with floor-to-ceiling windows providing superb natural light and a door leading onto the private balcony with views across Marylebone.