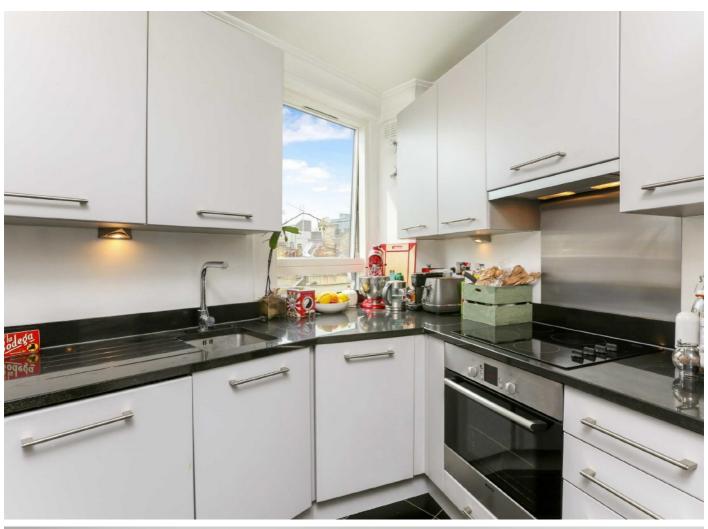

## **Crawford Street, W1H**

A contemporary styled three bedroom apartment situated in a secure and well maintained Marylebone block.

Benefits from a bright westerly facing aspect, communal outdoor space and a modern residents gym. The bright fourth floor apartment has been stylishly refurbished to provide three bedrooms, two bathrooms, reception room & kitchen.

## **Features**

Reception
Kitchen
Long Lease
En Suite to Principle
Shower Room
Two Additional Bedrooms