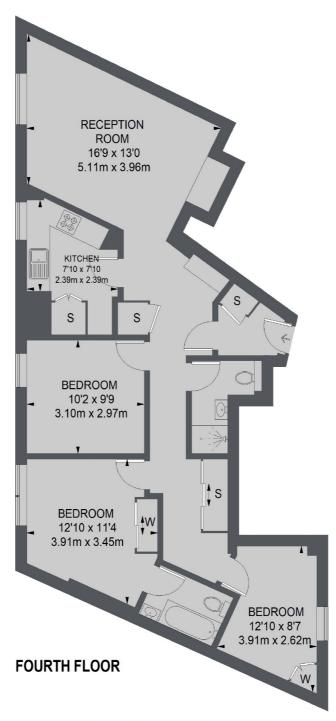

## Crawford Street, London, W1H

TOTAL APPROX. FLOOR AREA 887 SQ. FT. (82.41 SQ. M.)

Marylebone

London

Sales

W1G8NJ

020 7224 5544

53-55 Weymouth Street