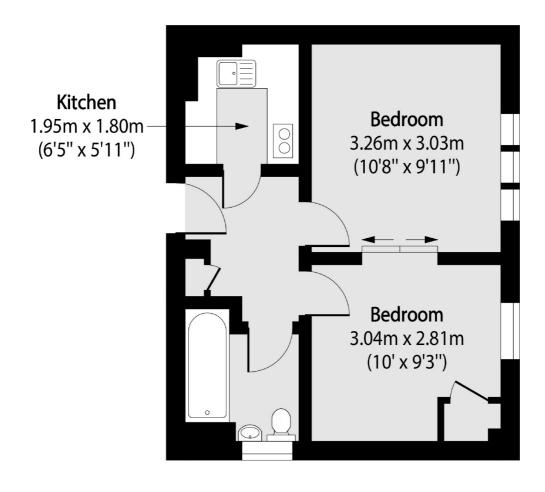

## Hallam Street, London, W1W

Total area (approx): 30.90 sq m (333 sq. ft)

Marylebone

London

W1G8NJ

Lettings

0207 224 5545

53-55 Weymouth Street