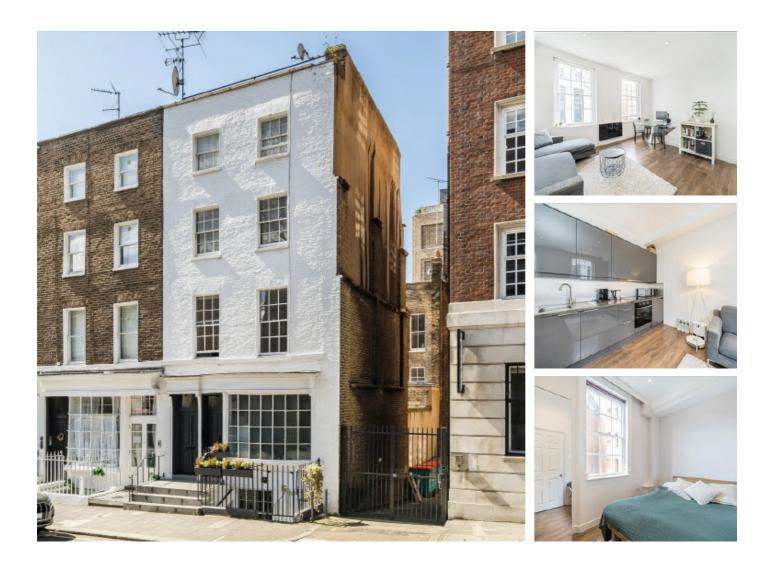

## Upper Montagu Street, W1H £525 Per week

This well-presented apartment is situated on a quiet street in Marylebone. The flat has an open-plan kitchen/ reception room, double bedroom and bathroom, with wood-flooring throughout.

The property is close to the endless shops, bars and restaurants of Marylebone, Fitzrovia, Oxford Street and Regent's Street, whilst the open spaces of Regent's Park are within easy reach.

#### Features

First Floor Flat Open-Plan Modern Kitchen One Bedroom One Bathroom Wood Flooring