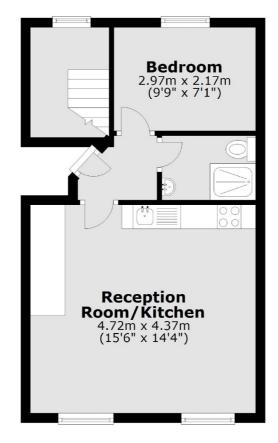

## Upper Montagu Street, London, W1H

**First Floor** 

Total area: approx. 36.4 sq. metres (392.0 sq. feet)

Marylebone 53-55 Weymouth Street London W1G 8NJ Lettings 0207 224 5545 Energy Rating: E. We aim to make our particulars both accurate and reliable. However they are not guaranteed; nor do they form part of an offer or contract. If you require clarification on any points then please contact us, especially if you're traveling some distance to view. Please note that appliances and heating systems have not been tested and therefore no warranties can be given as to their good working order.