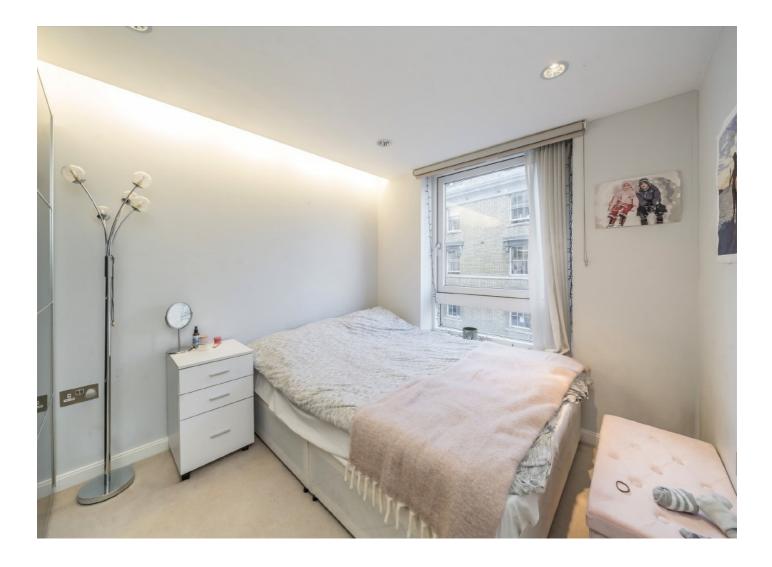

### Allsop Place, NW1

The apartment has a 33 ft combined reception kitchen with adequate space to dine. The room is dual aspect and a glazed door opens to the balcony. The main bedroom has fitted wardrobes and an en suite bathroom room, The second double bedroom also has fitted wardrobes. Additionally there is a main bathroom.