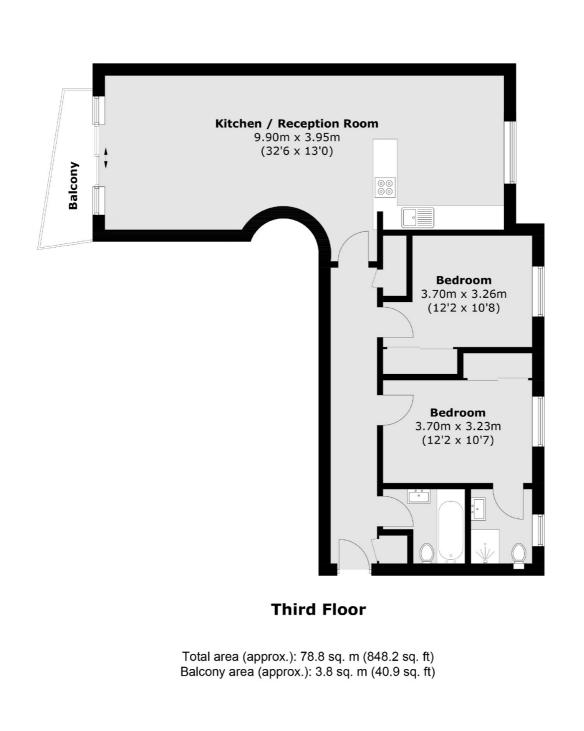

#### Features

Two Double Bedrooms Two Bathrooms Under Building Parking Day Porter and Lift Third Floor Lease 999 from 2010

### Allsop Place, NW1

The apartment has a 33 ft combined reception kitchen with adequate space to dine. The room is dual aspect and a glazed door opens to the balcony. The main bedroom has fitted wardrobes and an en suite bathroom room, The second double bedroom also has fitted wardrobes. Additionally there is a main bathroom.