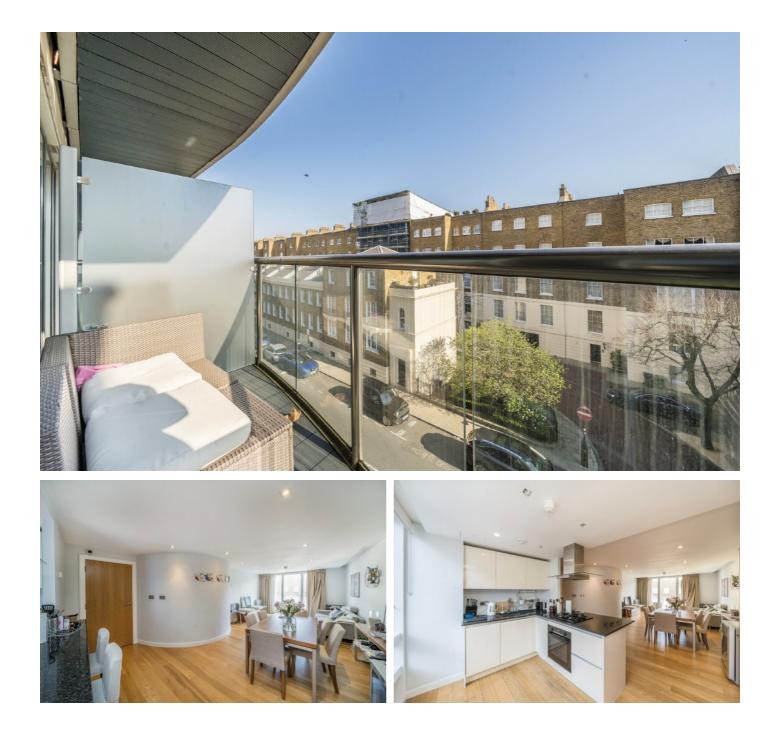

### Allsop Place, NW1

The apartment has a 33 ft combined reception kitchen with adequate space to dine. The room is dual aspect and a glazed door opens to the balcony. The main bedroom has fitted wardrobes and an en suite bathroom room, The second double bedroom also has fitted wardrobes. Additionally there is a main bathroom.