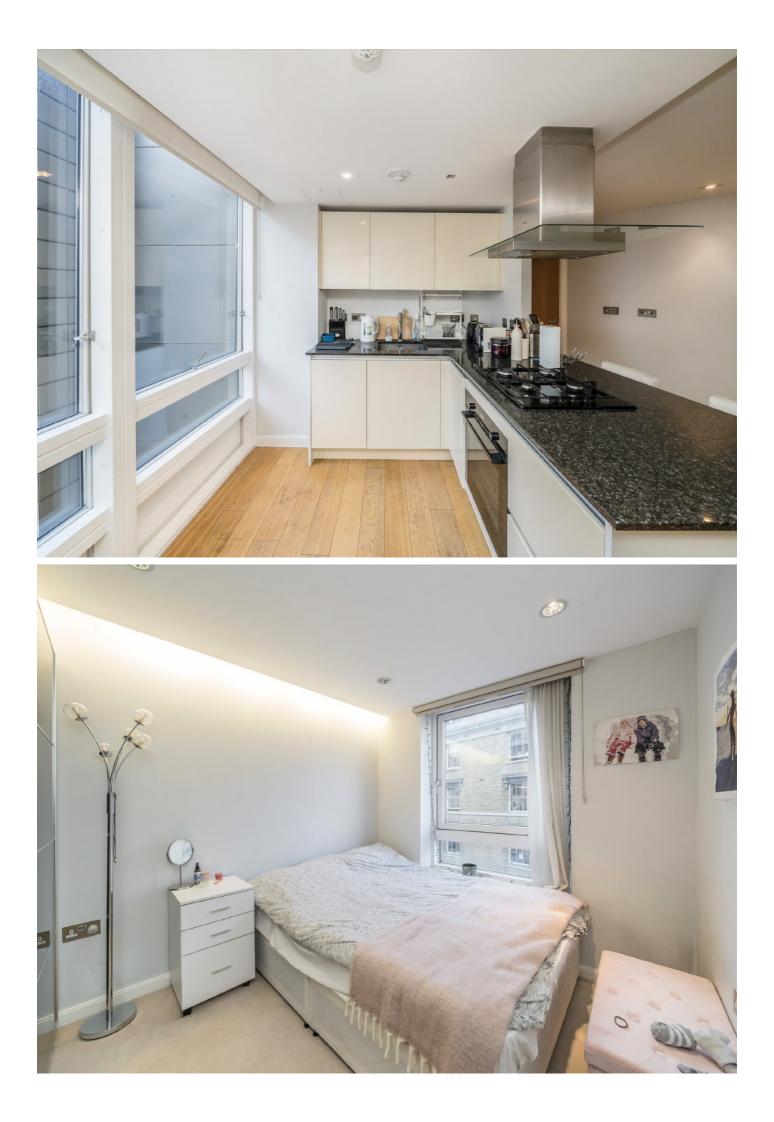

The apartment has a 33 ft combined reception kitchen with adequate space to dine. The room is dual aspect and a glazed door opens to the balcony. The main bedroom has fitted wardrobes and an en suite bathroom room, The second double bedroom also has fitted wardrobes. Additionally there is a main bathroom.