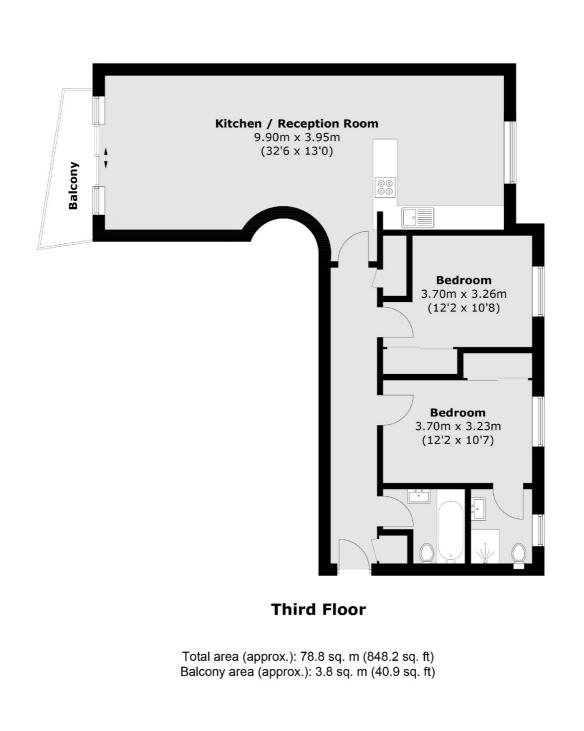

The apartment has a 33 ft combined reception kitchen with adequate space to dine. The room is dual aspect and a glazed door opens to the balcony. The main bedroom has fitted wardrobes and an en suite bathroom room, The second double bedroom also has fitted wardrobes. Additionally there is a main bathroom.

## Features

Two Double Bedrooms Two Bathrooms Under Building Parking Day Porter and Lift Third Floor Lease 999 from 2010