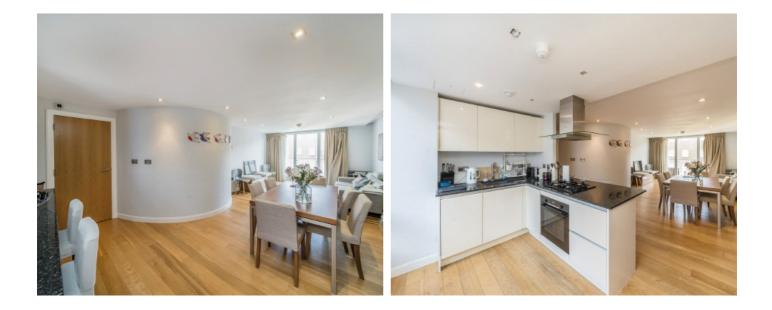

The apartment has a 33 ft combined reception kitchen with adequate space to dine. The room is dual aspect and a glazed door opens to the balcony. The main bedroom has fitted wardrobes and an en suite bathroom room, The second double bedroom also has fitted wardrobes. Additionally there is a main bathroom.