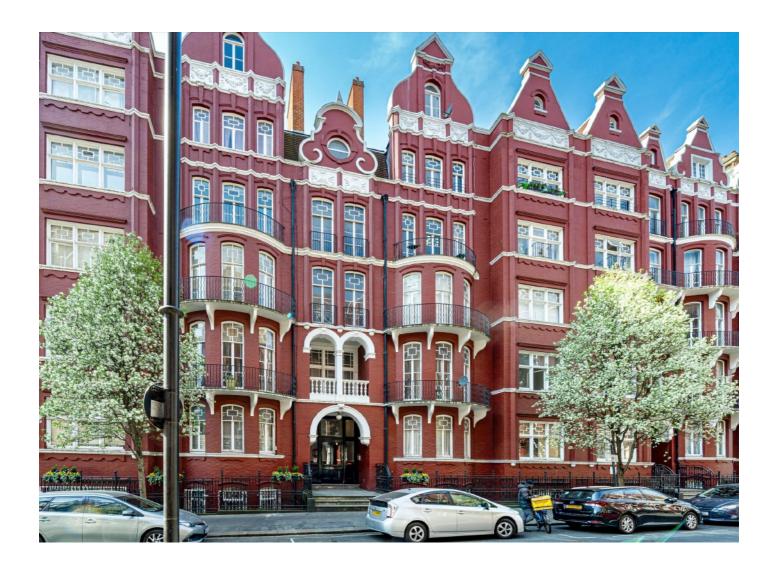

## **Cabbell Street, NW1**

£1,500 Per week

A lateral four bedroom apartment on the second floor of this red brick mansion block on Cabbell Street. The property has a large reception room with floor-to-ceiling windows providing superb natural light, wood flooring, and doors onto a Juliette balcony and a separate modern kitchen. There are four double bedrooms plus a study, and two modern bathrooms (one en suite shower room).

The property is between Hyde Park and Regent's Park with a superb selection of cafes, shops, bars and restaurants. The waterside recreation area of Paddington Basin is moments away. Paddington Station is located just beyond with fast links to London Heathrow.