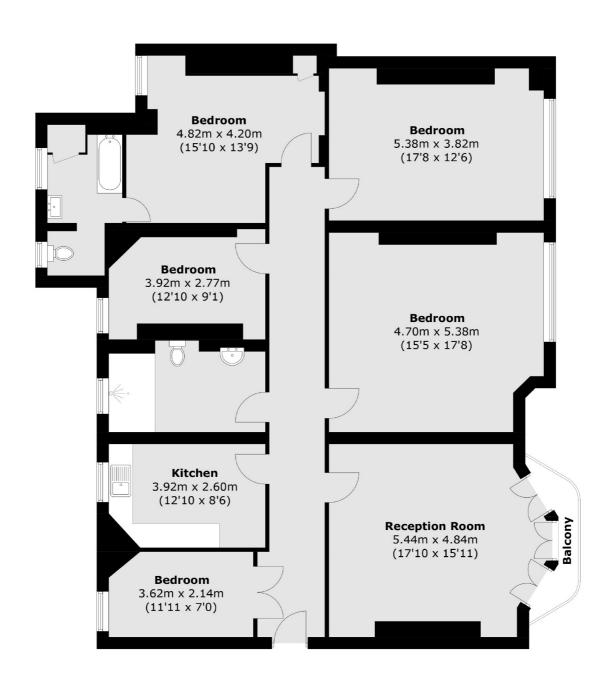

## **Cabbell Street, NW1**

£1,500 Per week

A lateral four bedroom apartment on the second floor of this red brick mansion block on Cabbell Street. The property has a large reception room with floor-to-ceiling windows providing superb natural light, wood flooring, and doors onto a Juliette balcony and a separate modern kitchen. There are four double bedrooms plus a study, and two modern bathrooms (one en suite shower room).

## **Features**

Second Floor Four Bedrooms Study Two Bathrooms Kitchen Large Reception Room

## Cabbell Street, London, NW1

Total area (approx.): 158.8 sq. m (1,709.3 sq. ft) Balcony area (approx.): 2.5 sq. m (26.9 sq. ft)

Marylebone

London

W1G8NJ

Lettings

0207 224 5545

53-55 Weymouth Street