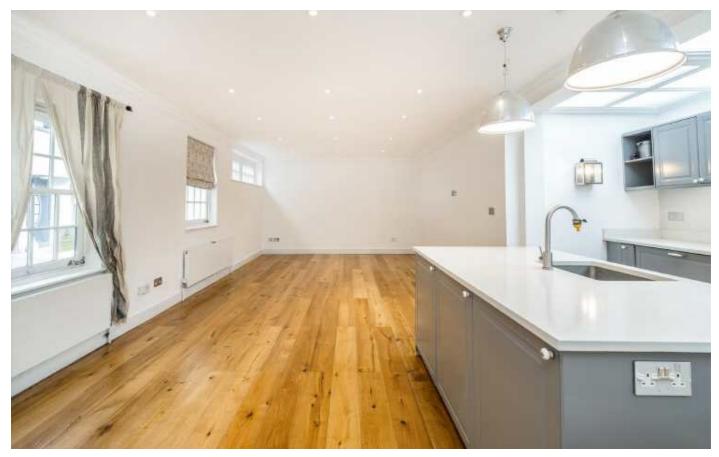

## Wyndham Yard, W1H

The house has a bright neutral scheme with a open plan reception kitchen on the ground floor, guest cloakroom/shower room. On the first floor there is a shower room and two double bedrooms. The roof area is accessed from a retractable ladder on the first floor landing.