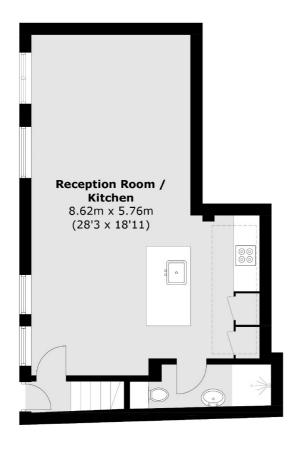

### Wyndham Yard, London, W1H

**Ground Floor** 

Marylebone

London

Sales

W1G8NJ

020 7224 5544

53-55 Weymouth Street

**First Floor** 

Total area (approx.): 86.2 sq. m (927.8 sq. ft)