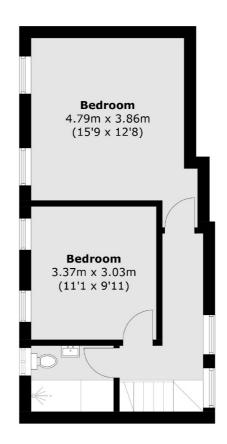

# Wyndham Yard, W1H £1,750,000

A two bedroom freehold house which is one of just two dwellings set behind a gated entrance. With a roof terrace accessible from the house.

Located in quiet west Marylebone between Bryanston Square and St Marys Church on Wyndham Place. The retail and restaurants of Marylebone High Street, Portman Village and easily accessible.

#### **Features**

Freehold Two Double Bedrooms Roof Terrace Two Bathrooms Parking Gated Entrance







## Wyndham Yard, W1H

The house has a bright neutral scheme with a open plan reception kitchen on the ground floor, guest cloakroom/shower room. On the first floor there is a shower room and two double bedrooms. The roof area is accessed from a retractable ladder on the first floor landing.





### Wyndham Yard, London, W1H





**Ground Floor** 

Marylebone

London

Sales

W1G8NJ

020 7224 5544

53-55 Weymouth Street

**First Floor** 

Total area (approx.): 86.2 sq. m (927.8 sq. ft)