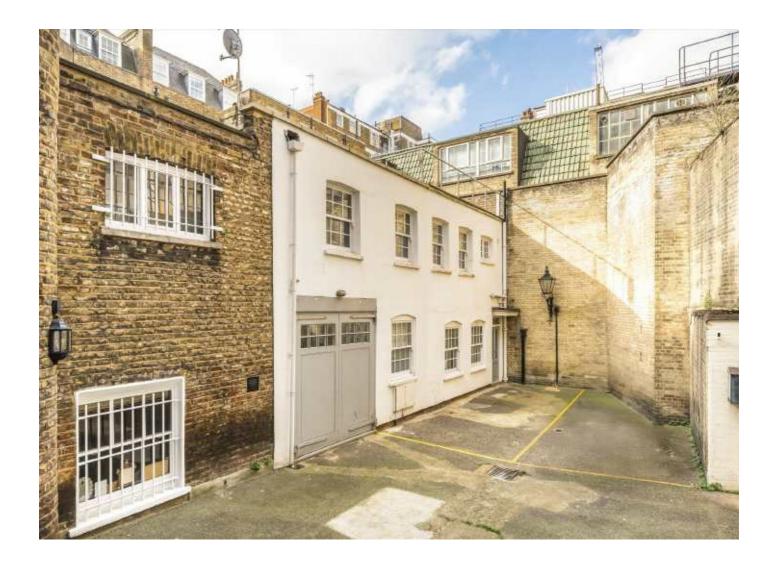

# Wyndham Yard, W1H £1,750,000

A two bedroom freehold house which is one of just two dwellings set behind a gated entrance. With a roof terrace accessible from the house.

Located in quiet west Marylebone between Bryanston Square and St Marys Church on Wyndham Place. The retail and restaurants of Marylebone High Street, Portman Village and easily accessible.

#### **Features**

Freehold Two Double Bedrooms Roof Terrace Two Bathrooms Parking Gated Entrance