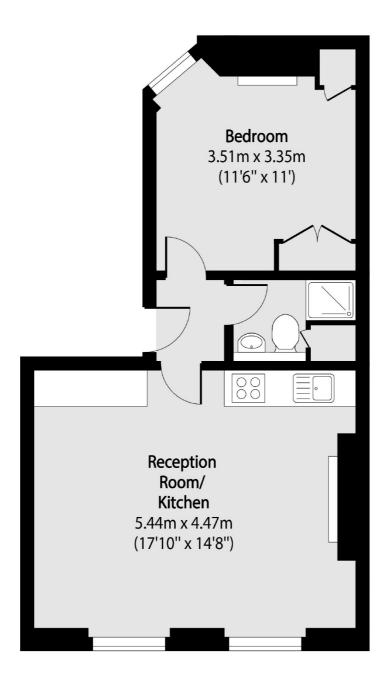

## **Manchester Street, W1U**

£692 Per week

A one bedroom apartment on the third floor of this Georgian conversion in the heart of Marylebone Village. The property has an open-plan kitchen/reception room with wood flooring, double bedroom and shower room.

## Manchester Street, London, W1U

Total area (approx): 40.96 sq m (441 sq. ft)

Marylebone

London

W1G8NJ

0207 224 5545

Lettings

53-55 Weymouth Street