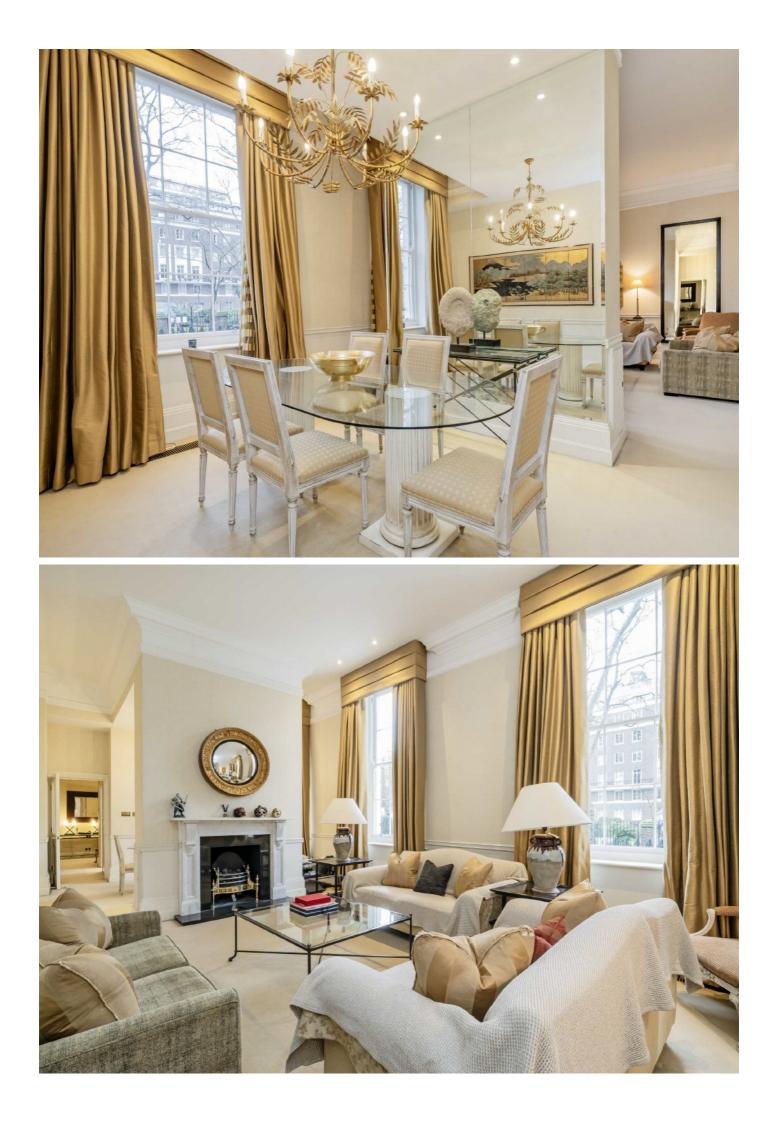

Double front doors open to a large entrance hall with a study leading off. The dining room and reception room and both overlook the square. Modern fitted kitchen. The main bedroom is located on the lower floor and has a walk in dressing room and en suite bathroom. There are two additional double bedrooms, a further bathroom and a utility room.