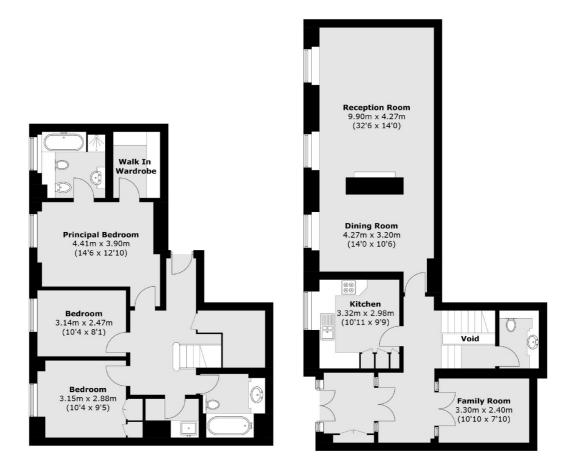

## Bryanston Square, London, W1H

Lower Ground Floor

**Ground Floor** 

Total area (approx.): 158.3 sq. m (1,703.9 sq. ft) (Including Voids)

Marylebone 53-55 Weymouth Street London W1G 8NJ Sales 020 7224 5544 Energy Rating: D. We aim to make our particulars both accurate and reliable. However they are not guaranteed; nor do they form part of an offer or contract. If you require clarification on any points then please contact us, especially if you're traveling some distance to view. Please note that appliances and heating systems have not been tested and therefore no warranties can be given as to their good working order.