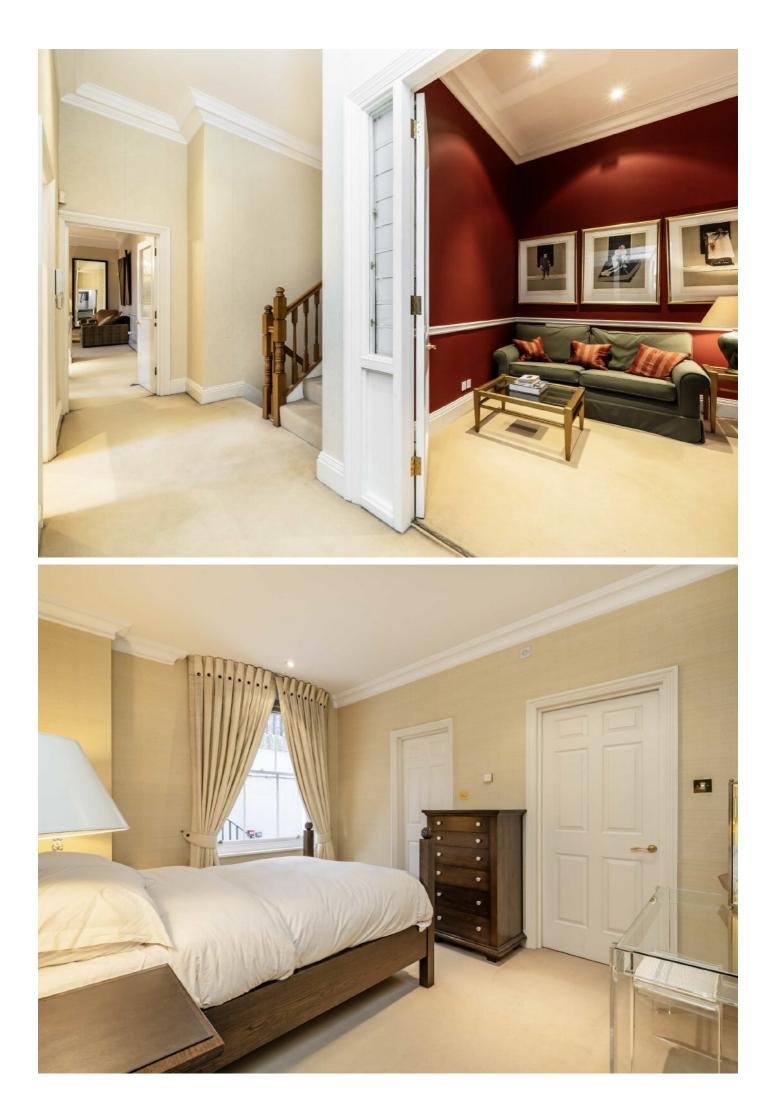

Double front doors open to a large entrance hall with a study leading off. The dining room and reception room and both overlook the square. Modern fitted kitchen. The main bedroom is located on the lower floor and has a walk in dressing room and en suite bathroom. There are two additional double bedrooms, a further bathroom and a utility room.