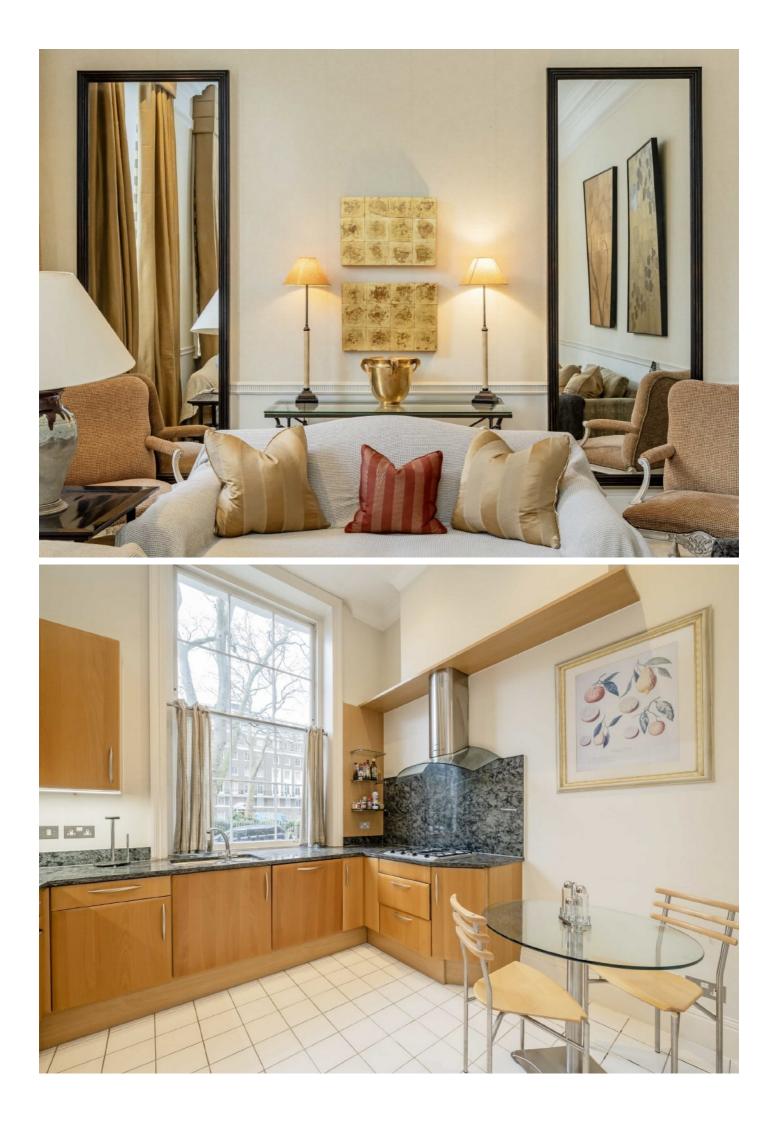

Double front doors open to a large entrance hall with a study leading off. The dining room and reception room and both overlook the square. Modern fitted kitchen. The main bedroom is located on the lower floor and has a walk in dressing room and en suite bathroom. There are two additional double bedrooms, a further bathroom and a utility room.