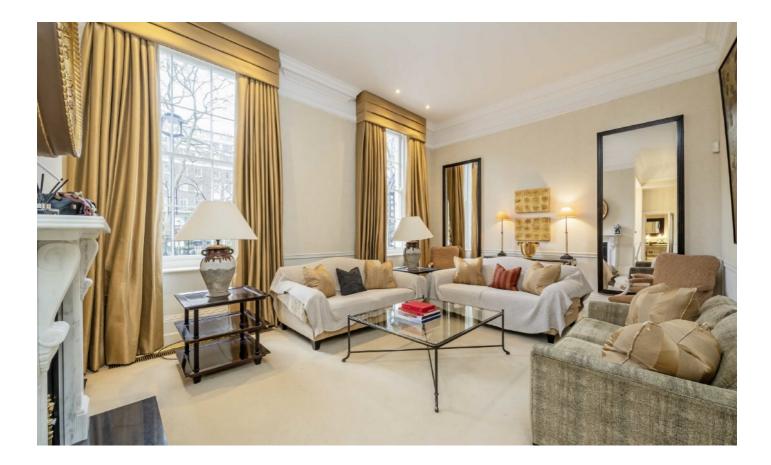

Double front doors open to a large entrance hall with a study leading off. The dining room and reception room and both overlook the square. Modern fitted kitchen. The main bedroom is located on the lower floor and has a walk in dressing room and en suite bathroom. There are two additional double bedrooms, a further bathroom and a utility room.