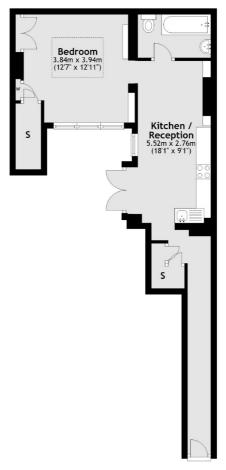

#### **Lower Ground Floor**

Total area: approx. 43.9 sq. metres (472.2 sq. feet)

Marylebone

London

W1G 8NJ

Lettings

0207 224 5545

53-55 Weymouth Street