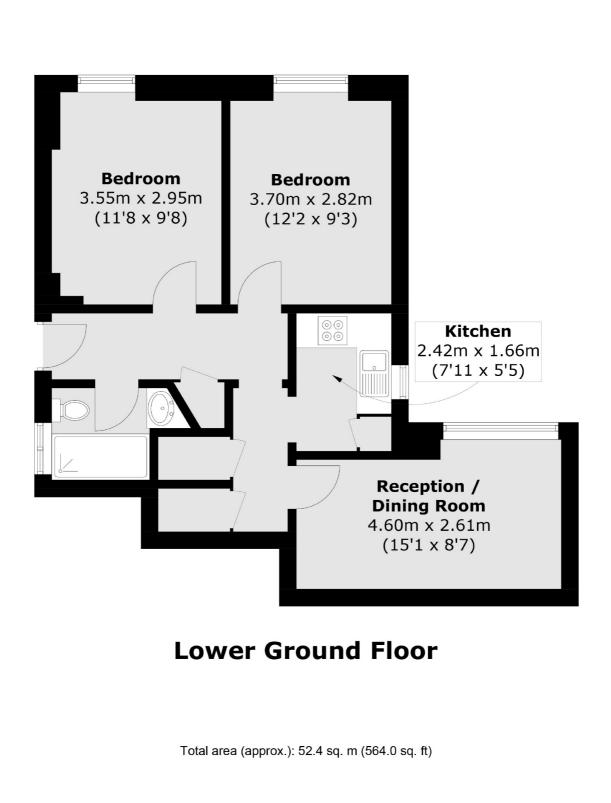

## George Street, W1H £692 Per week

This two bedroom apartment is on the lower ground floor of this portered block close to Hyde Park. The flat has two double bedrooms, one bathroom and is being offered on a furnished basis.

#### Features

Lift And Porter Two Bedrooms One Bathroom Furnished Modern Spec