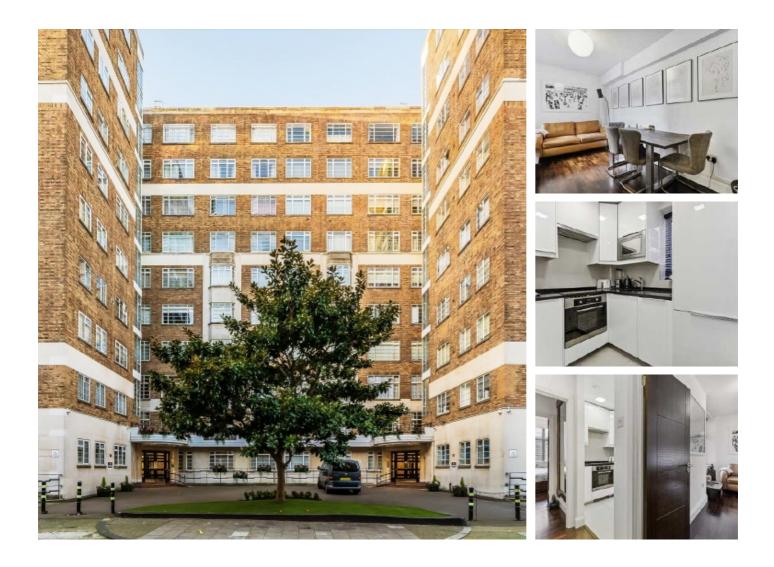

## George Street, W1H £692 Per week

This two bedroom apartment is on the lower ground floor of this portered block close to Hyde Park. The flat has two double bedrooms, one bathroom and is being offered on a furnished basis.

George Street is moments from Hyde Park, and is served by the famous Portman Village for an array of fashionable boutique shops and restaurants.

#### Features

Lift And Porter Two Bedrooms One Bathroom Furnished Modern Spec