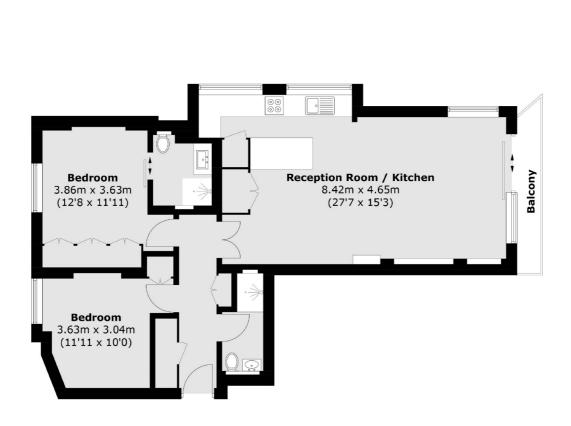

#### **Eighth Floor**

Total area (approx.): 72.2 sq. m (777.1 sq. ft) Balcony area (approx.): 2.9 sq. m (31.2 sq. ft)

Marylebone 53-55 Weymouth Street London W1G 8NJ Sales 020 7224 5544 Energy Rating: . We aim to make our particulars both accurate and reliable. However they are not guaranteed; nor do they form part of an offer or contract. If you require clarification on any points then please contact us, especially if you're traveling some distance to view. Please note that appliances and heating systems have not been tested and therefore no warranties can be given as to their good working order.