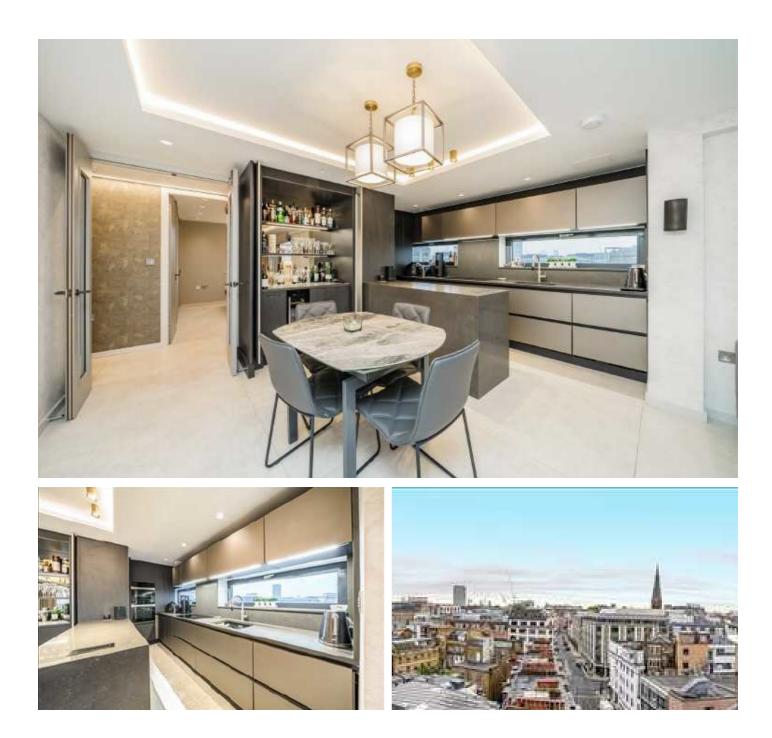

## **Wells Street, W1T** £1,350,000

A bright two double bedroom, two bathroom apartment. Located on the Eighth floor of a building with concierge and under building parking. Extensively refurbished with a bespoke kitchen-diner and open living space which leads to a balcony.