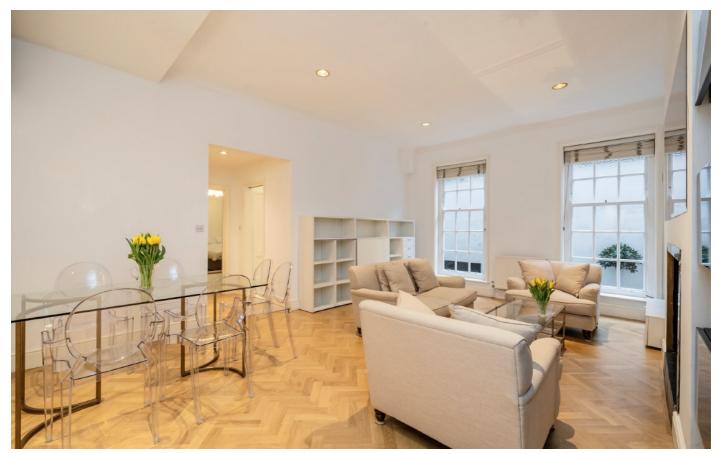

## Weymouth Street, W1W

The well thought out property features Herringbone parquet flooring, high ceilings throughout and floor to ceiling windows. Meticulously refurbished, the wide corridor leads to a large reception room, separate kitchen, double bedroom, en-suite modern bathroom, and separate WC, all offering ample storage space.