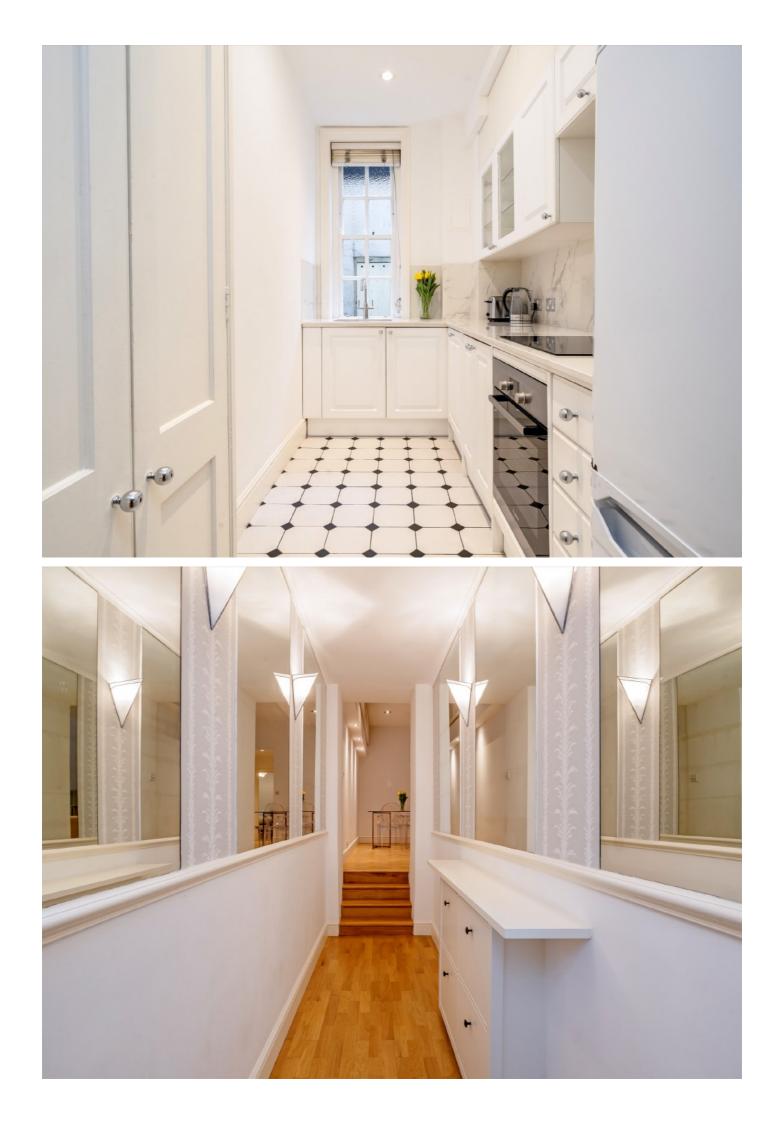

## Weymouth Street, W1W

The well thought out property features Herringbone parquet flooring, high ceilings throughout and floor to ceiling windows. Meticulously refurbished, the wide corridor leads to a large reception room, separate kitchen, double bedroom, en-suite modern bathroom, and separate WC, all offering ample storage space.