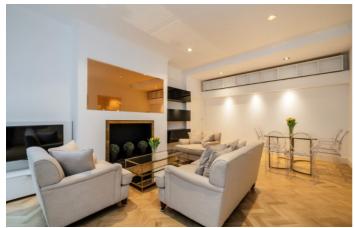

## Weymouth Street, W1W

The well thought out property features Herringbone parquet flooring, high ceilings throughout and floor to ceiling windows. Meticulously refurbished, the wide corridor leads to a large reception room, separate kitchen, double bedroom, en-suite modern bathroom, and separate WC, all offering ample storage space.