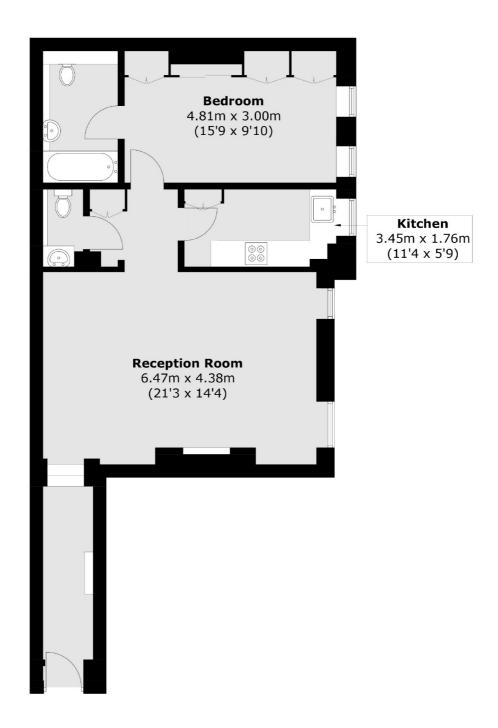

## Weymouth Street, W1W

The well thought out property features Herringbone parquet flooring, high ceilings throughout and floor to ceiling windows. Meticulously refurbished, the wide corridor leads to a large reception room, separate kitchen, double bedroom, en-suite modern bathroom, and separate WC, all offering ample storage space.