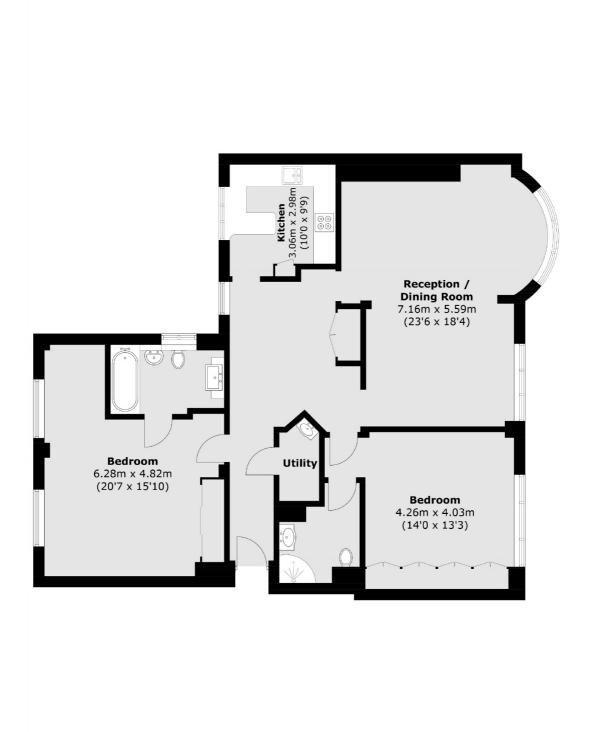

## Hallam Street, W1W

A two bedroom, two bathroom apartment with open reception space. Located in a portered block convenient for Marylebone High Street and Regents Park.

The second floor apartment has two large bedrooms with built in wardrobes and en suite bathrooms, a open plan reception and dining room and a separate kitchen. The property further benefits from large windows and wood and tiled flooring.

## Hallam Street, London, W1W

Total area (approx.): 121.1 sq. m (1,303.5 sq. ft)

Marylebone 53-55 Weymouth Street London W1G 8NJ Sales 020 7224 5544 Energy Rating: C. We aim to make our particulars both accurate and reliable. However they are not guaranteed; nor do they form part of an offer or contract. If you require clarification on any points then please contact us, especially if you're traveling some distance to view. Please note that appliances and heating systems have not been tested and therefore no warranties can be given as to their good working order.