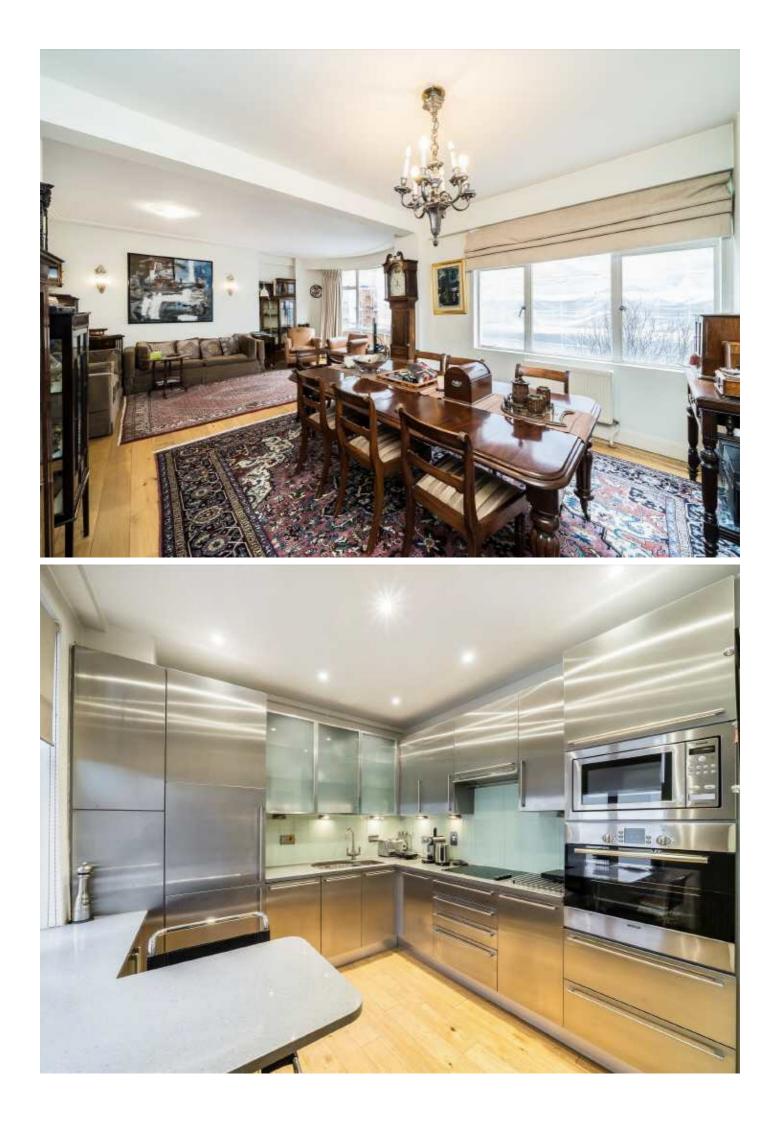

## Hallam Street, W1W

A two bedroom, two bathroom apartment with open reception space. Located in a portered block convenient for Marylebone High Street and Regents Park.

The second floor apartment has two large bedrooms with built in wardrobes and en suite bathrooms, a open plan reception and dining room and a separate kitchen. The property further benefits from large windows and wood and tiled flooring.