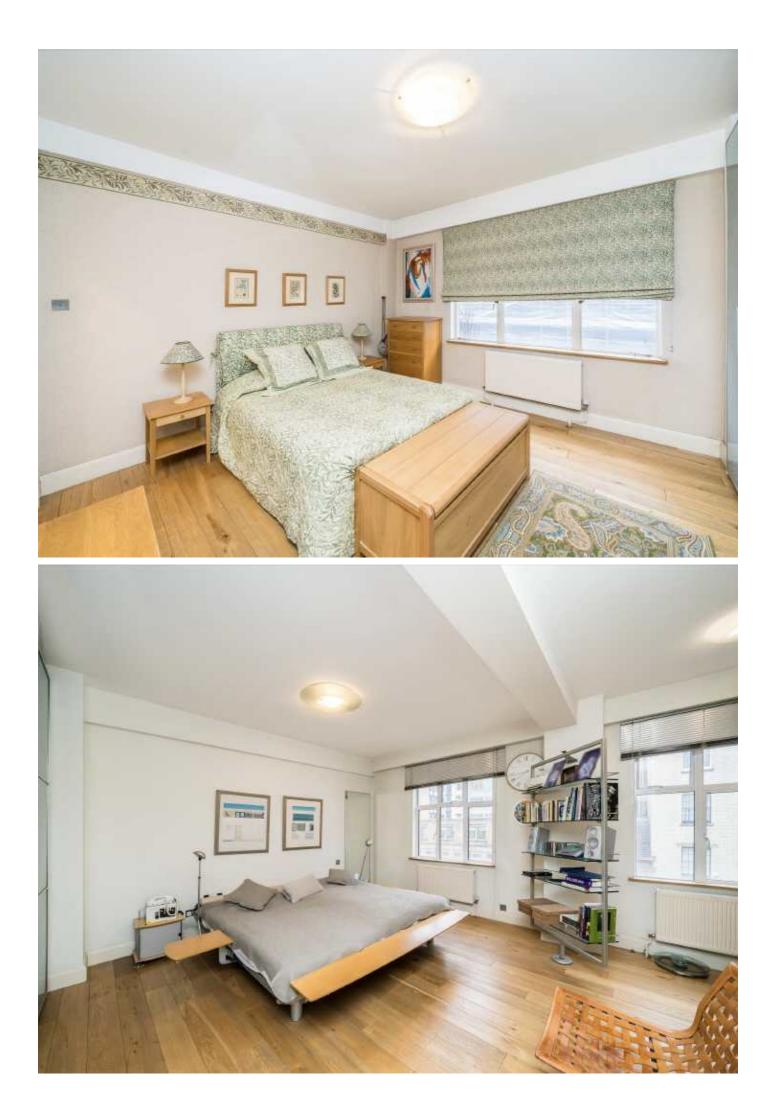

## Hallam Street, W1W

A two bedroom, two bathroom apartment with open reception space. Located in a portered block convenient for Marylebone High Street and Regents Park.

The second floor apartment has two large bedrooms with built in wardrobes and en suite bathrooms, a open plan reception and dining room and a separate kitchen. The property further benefits from large windows and wood and tiled flooring.

## Features

Two Double Bedrooms Two En Suite Bathrooms Reception - Dining Room Kitchen Lease to 07/05/2125 Lift and Porter