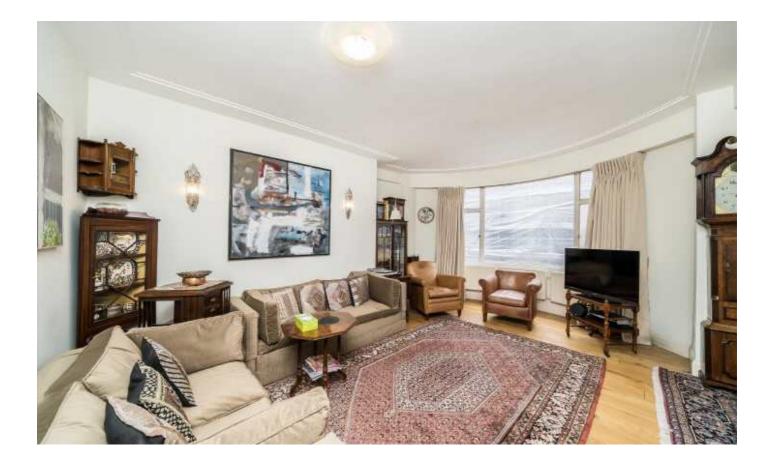

## Hallam Street, W1W

A two bedroom, two bathroom apartment with open reception space. Located in a portered block convenient for Marylebone High Street and Regents Park.

The second floor apartment has two large bedrooms with built in wardrobes and en suite bathrooms, a open plan reception and dining room and a separate kitchen. The property further benefits from large windows and wood and tiled flooring.