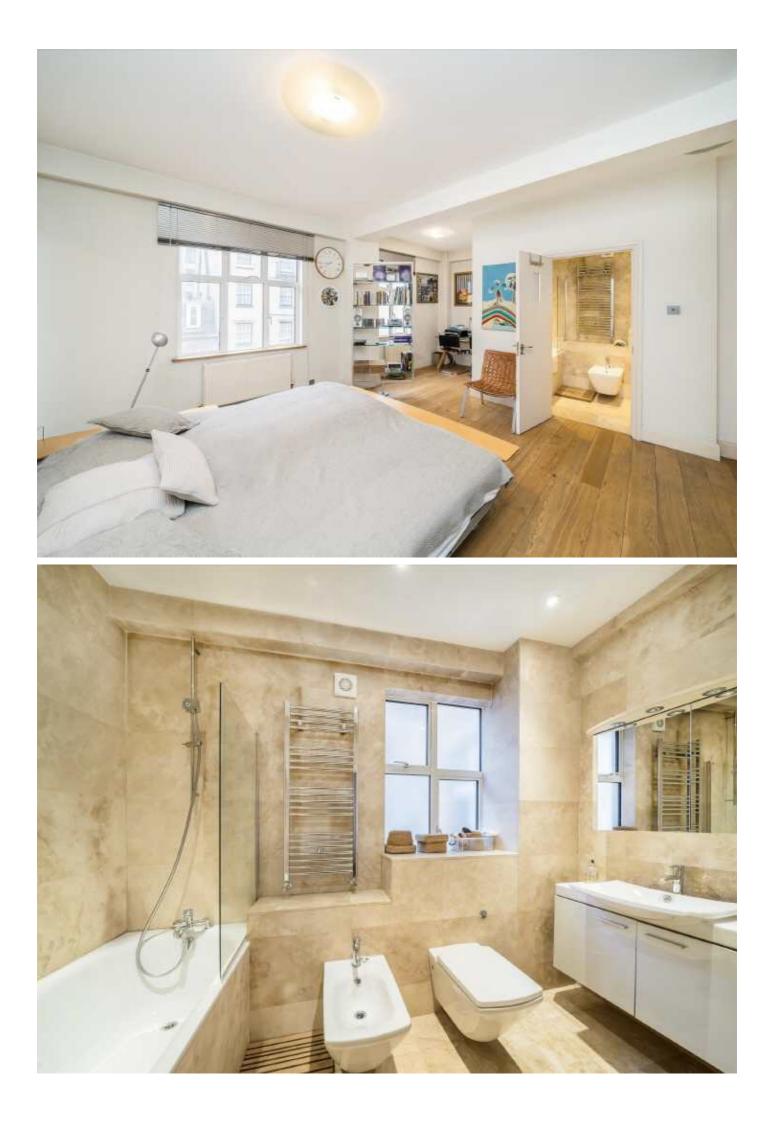

## Hallam Street, W1W

A two bedroom, two bathroom apartment with open reception space. Located in a portered block convenient for Marylebone High Street and Regents Park.

The second floor apartment has two large bedrooms with built in wardrobes and en suite bathrooms, a open plan reception and dining room and a separate kitchen. The property further benefits from large windows and wood and tiled flooring.

## Features

Two Double Bedrooms Two En Suite Bathrooms Reception - Dining Room Kitchen Lease to 07/05/2125 Lift and Porter