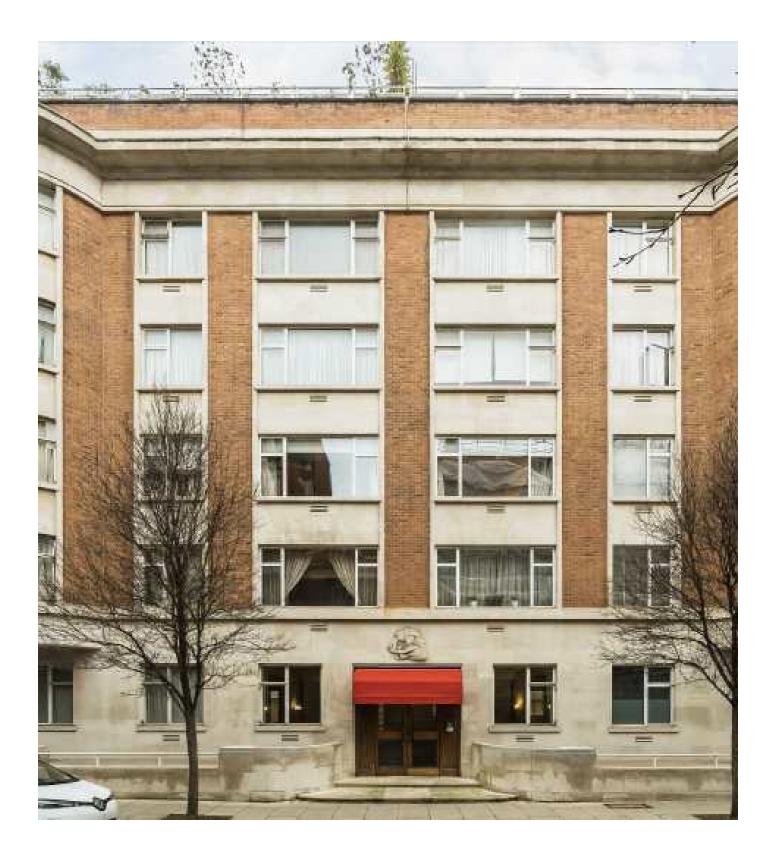

## Hallam Street, W1W

A two bedroom, two bathroom apartment with open reception space. Located in a portered block convenient for Marylebone High Street and Regents Park.

The second floor apartment has two large bedrooms with built in wardrobes and en suite bathrooms, a open plan reception and dining room and a separate kitchen. The property further benefits from large windows and wood and tiled flooring.

Transport links at Regent's Park and Great Portland Street are close by.