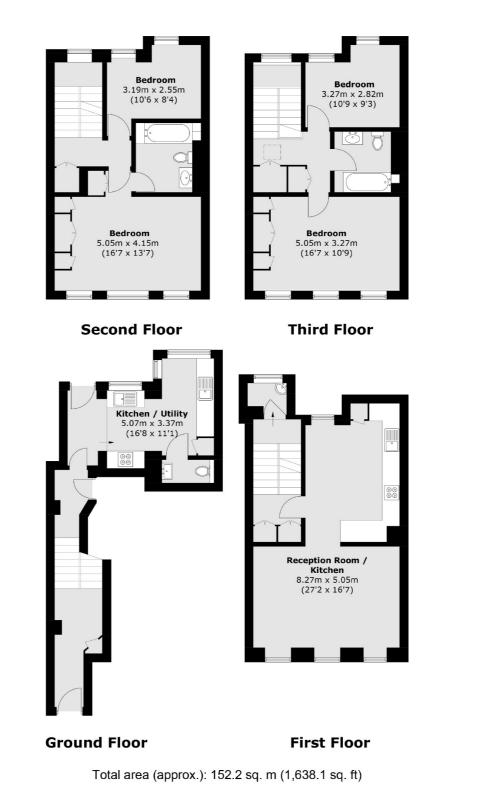

## Paddington Street, W1U

Arranged over four floors is this modern four-bedroom home with a spacious private rear terrace in Marylebone Village. \*Please note that the furniture shown in the photographs have been added virtually\*

On the ground floor you have a kitchen/utility room, guest WC and access to the private terrace. On the first floor there is an open-plan kitchen/reception room with a breakfast bar to the kitchen and a guest WC off the hallway. All four bedrooms are double rooms with an en suite bathroom to the principal bedroom and a further bathroom on the third floor.

The property has a contemporary finish with built-in modern appliances and feature LED lighting to the kitchen and utility areas, underfloor heating to the bathrooms, Amtico wood effect luxury vinyl flooring and plenty of storage throughout.

## Features

Four Bedrooms Two Bathrooms Two Guest WCs Kitchen/Reception Further Kitchen/utility Private Terrace