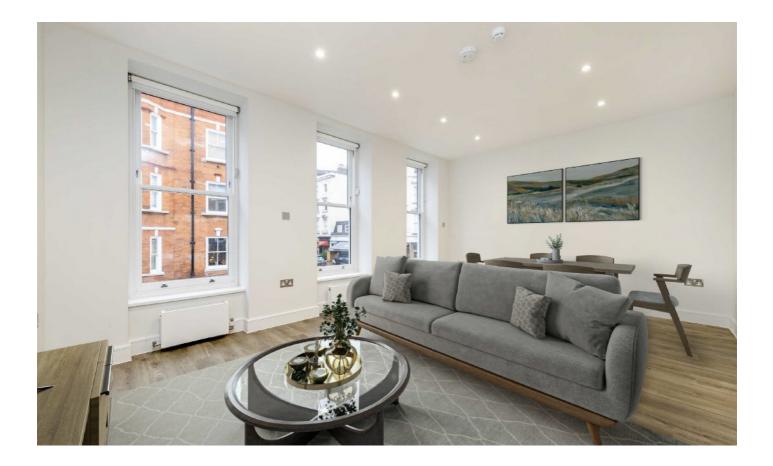

On the ground floor you have a kitchen/utility room, guest WC and access to the private terrace. On the first floor there is an open-plan kitchen/reception room with a breakfast bar to the kitchen and a guest WC off the hallway. All four bedrooms are double rooms with an en suite bathroom to the principal bedroom and a further bathroom on the third floor.

The property has a contemporary finish with built-in modern appliances and feature LED lighting to the kitchen and utility areas, underfloor heating to the bathrooms, Amtico wood effect luxury vinyl flooring and plenty of storage throughout.