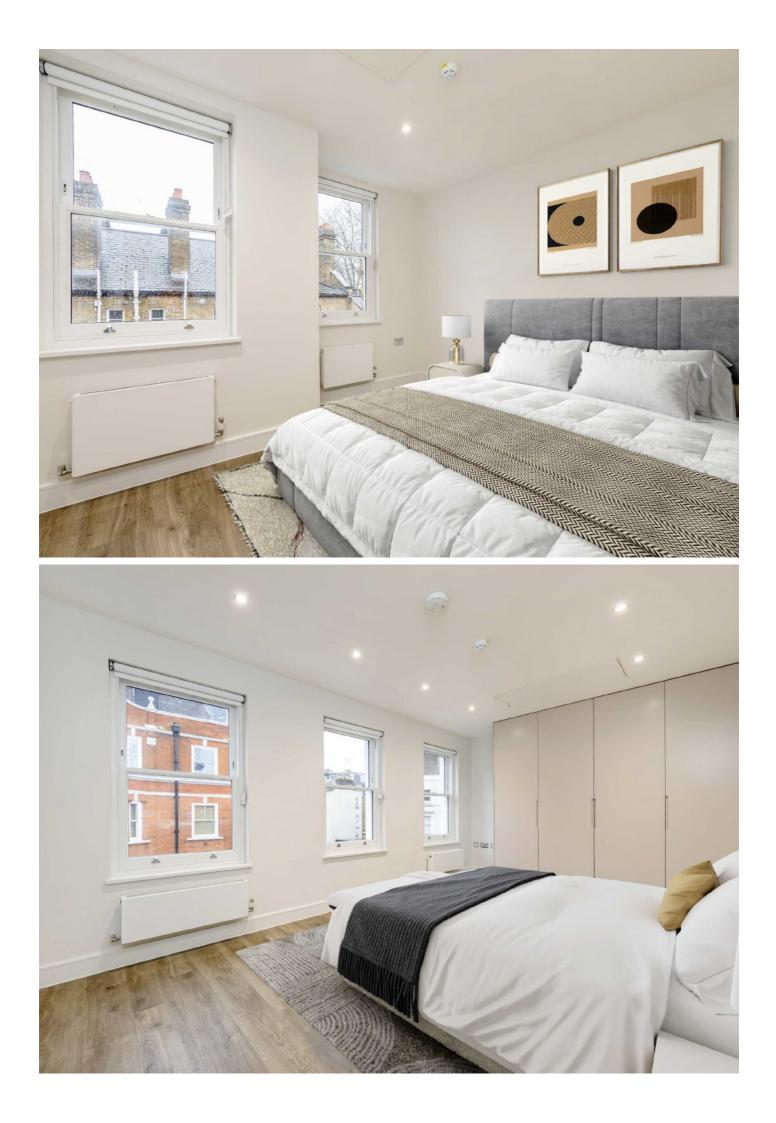

On the ground floor you have a kitchen/utility room, guest WC and access to the private terrace. On the first floor there is an open-plan kitchen/reception room with a breakfast bar to the kitchen and a guest WC off the hallway. All four bedrooms are double rooms with an en suite bathroom to the principal bedroom and a further bathroom on the third floor.

The property has a contemporary finish with built-in modern appliances and feature LED lighting to the kitchen and utility areas, underfloor heating to the bathrooms, Amtico wood effect luxury vinyl flooring and plenty of storage throughout.