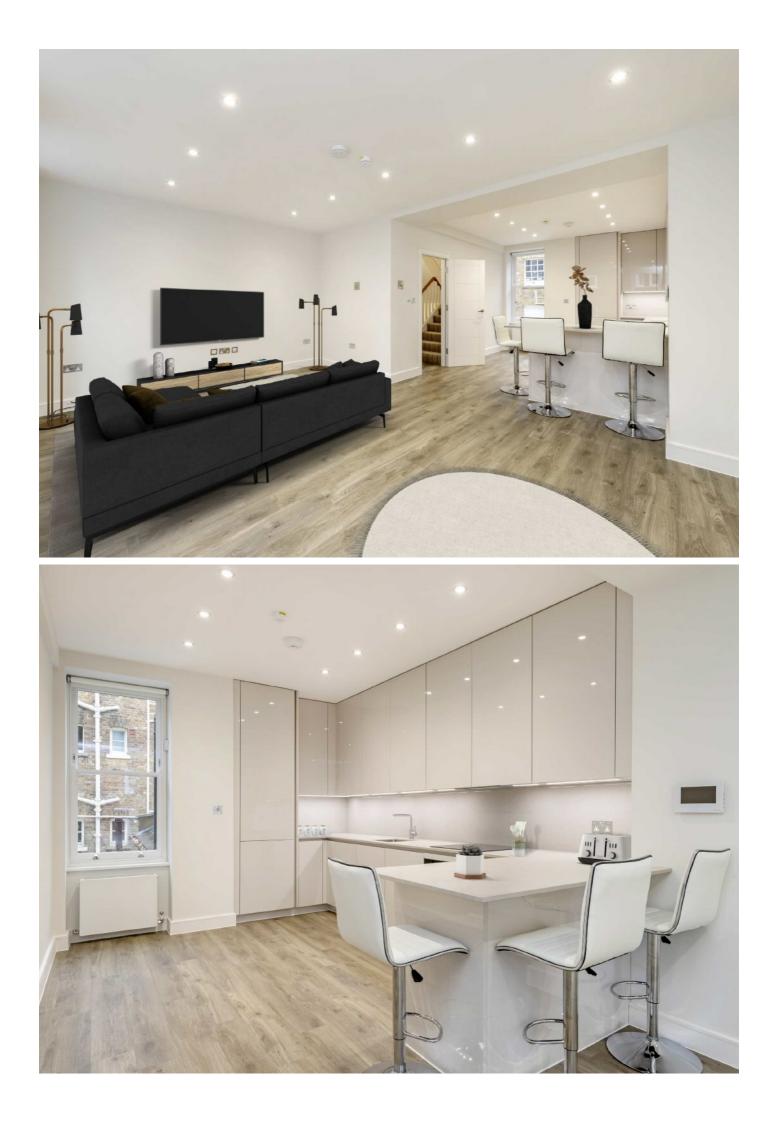

On the ground floor you have a kitchen/utility room, guest WC and access to the private terrace. On the first floor there is an open-plan kitchen/reception room with a breakfast bar to the kitchen and a guest WC off the hallway. All four bedrooms are double rooms with an en suite bathroom to the principal bedroom and a further bathroom on the third floor.

The property has a contemporary finish with built-in modern appliances and feature LED lighting to the kitchen and utility areas, underfloor heating to the bathrooms, Amtico wood effect luxury vinyl flooring and plenty of storage throughout.