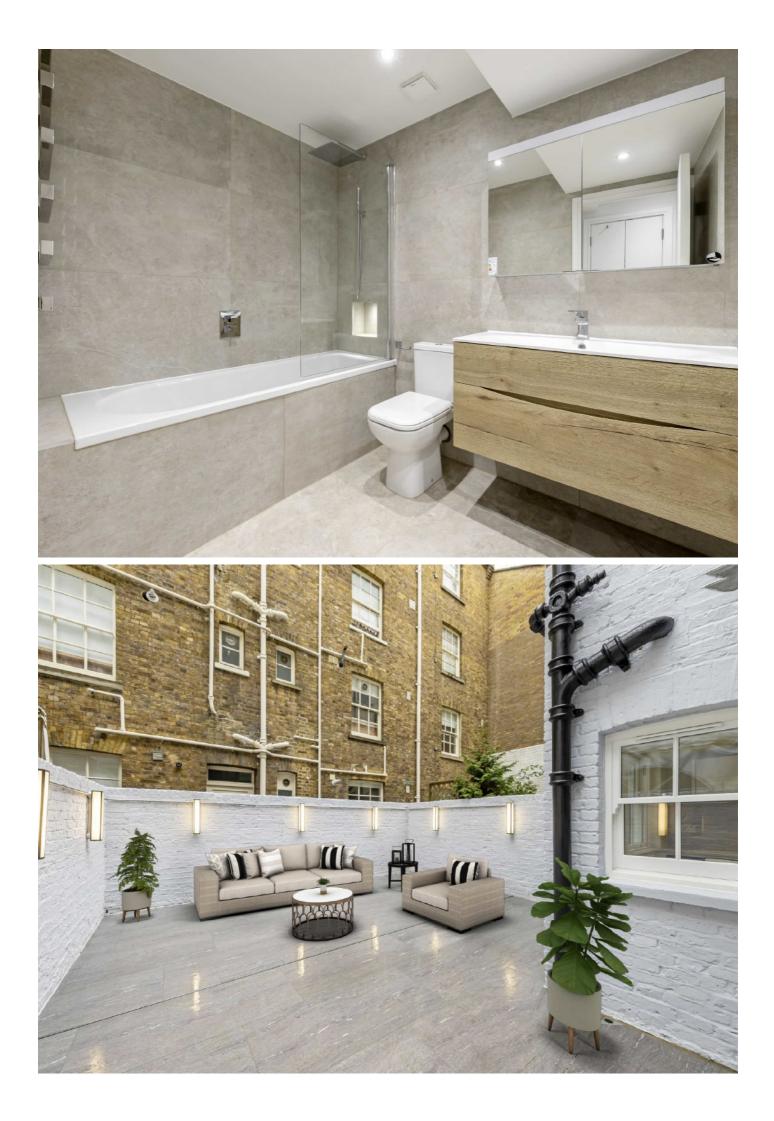

## Paddington Street, W1U

Arranged over four floors is this modern four-bedroom home with a spacious private rear terrace in Marylebone Village. \*Please note that the furniture shown in the photographs have been added virtually\*

On the ground floor you have a kitchen/utility room, guest WC and access to the private terrace. On the first floor there is an open-plan kitchen/reception room with a breakfast bar to the kitchen and a guest WC off the hallway. All four bedrooms are double rooms with an en suite bathroom to the principal bedroom and a further bathroom on the third floor.

The property has a contemporary finish with built-in modern appliances and feature LED lighting to the kitchen and utility areas, underfloor heating to the bathrooms, Amtico wood effect luxury vinyl flooring and plenty of storage throughout.

## Features

Four Bedrooms Two Bathrooms Two Guest WCs Kitchen/Reception Further Kitchen/utility Private Terrace