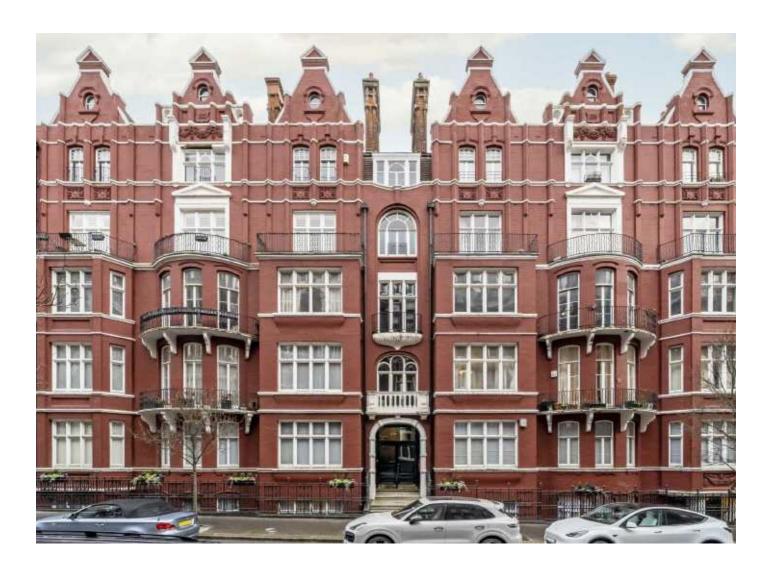

### **Cabbell Street, NW1** £1,500,000

A period apartment of 2300 sq feet with four double bedrooms and three bathrooms. The property requires updating and is sold with a remaining lease term of 54 years.

Located adjacent to Edgware Road station, the waterside recreation area of Paddington Basin and Paddington Station with its direct Heathrow link are close by.