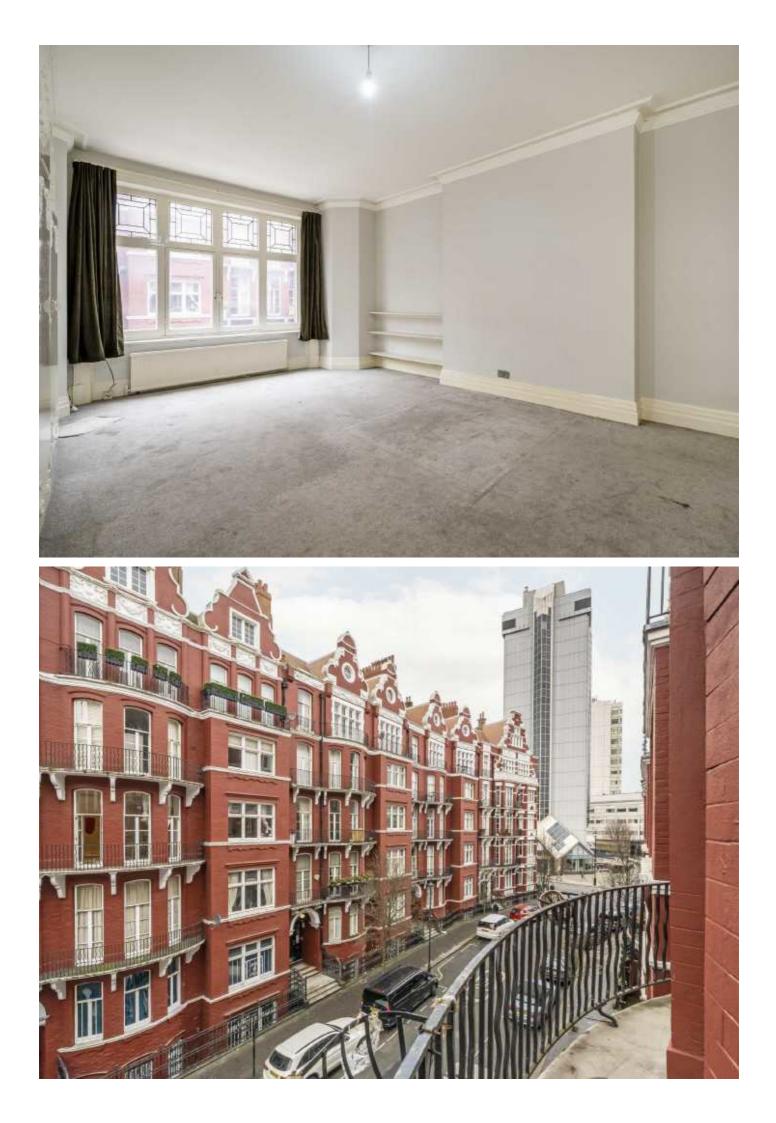

### **Cabbell Street, NW1** £1,500,000

A period apartment of 2300 sq feet with four double bedrooms and three bathrooms. The property requires updating and is sold with a remaining lease term of 54 years.

Located adjacent to Edgware Road station, the waterside recreation area of Paddington Basin and Paddington Station with its direct Heathrow link are close by.

#### Features

Four Double Bedrooms Reception Room Kitchen - Dining Room Three Bathrooms One En Suite 2340 Square Feet Passenger Lift