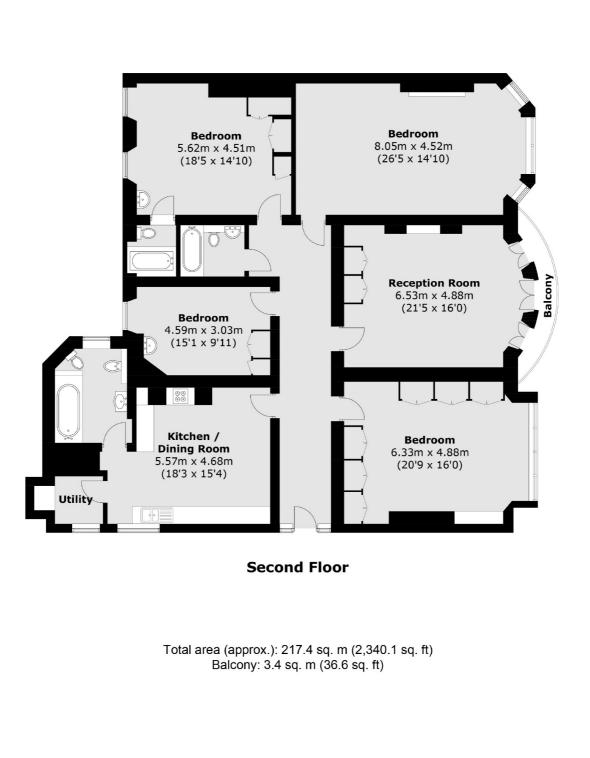

### **Cabbell Street, NW1** £1,500,000

A period apartment of 2300 sq feet with four double bedrooms and three bathrooms. The property requires updating and is sold with a remaining lease term of 54 years.

#### Features

Four Double Bedrooms Reception Room Kitchen - Dining Room Three Bathrooms One En Suite 2340 Square Feet Passenger Lift