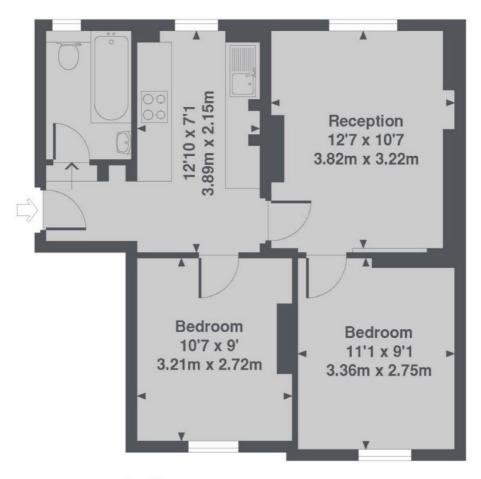

## **Features**

First Floor Apartment
Marylebone Village Location
Two Double Bedrooms
Bathroom
Kitchen
Reception

Bentick House, Bulstrode Street, W1U Total Approx. Floor area 500 Sq. Ft. (46.4 Sq. M.)