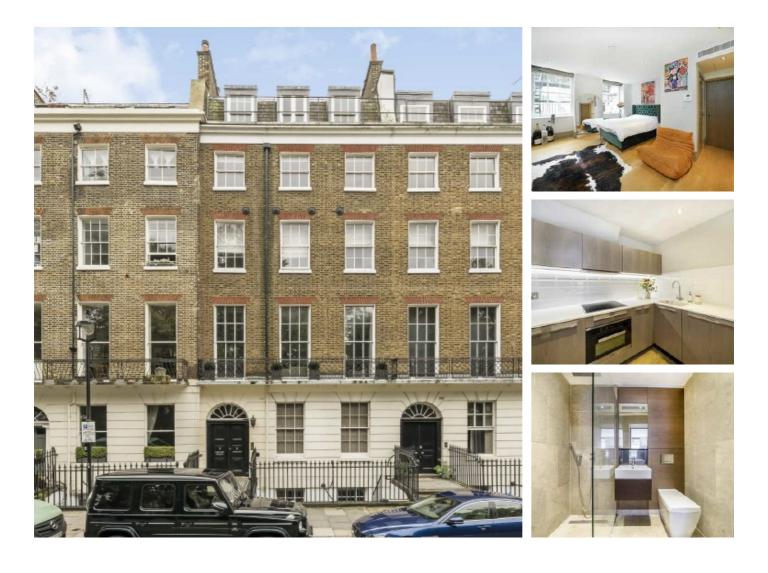

## Dorset Square, NW1 £400,000

A contemporary styled studio apartment in a renovated period building facing Dorset Square.

Dorset Square is ideally located between Baker Street and Marylebone Stations, with superb transport links across London and beyond. Regent's Park and Marylebone High Street are both moments away.

### Features

London Square Location Subscription Access to Gardens Modern Finish Close to Transport Network Grade II Listed Building Prime Central London