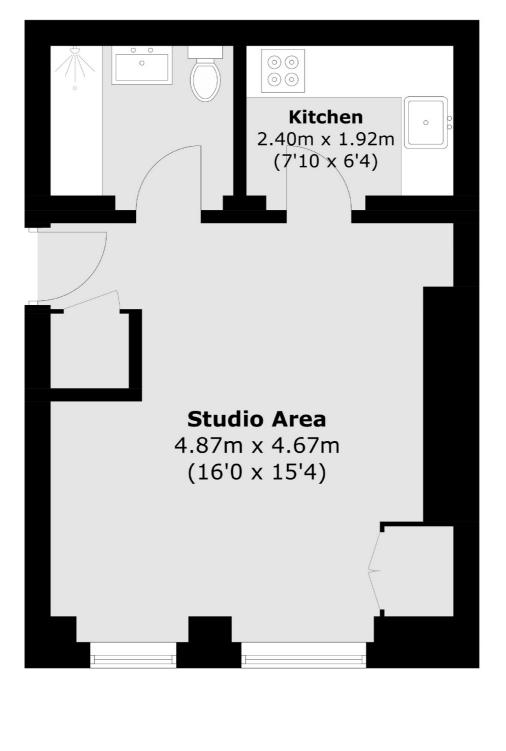

### Dorset Square, London, NW1

Total area (approx.): 32.5 sq. m (349.8 sq. ft)

Marylebone 53-55 Weymouth Street London W1G 8NJ Sales 020 7224 5544 Energy Rating: C. We aim to make our particulars both accurate and reliable. However they are not guaranteed; nor do they form part of an offer or contract. If you require clarification on any points then please contact us, especially if you're traveling some distance to view. Please note that appliances and heating systems have not been tested and therefore no warranties can be given as to their good working order.