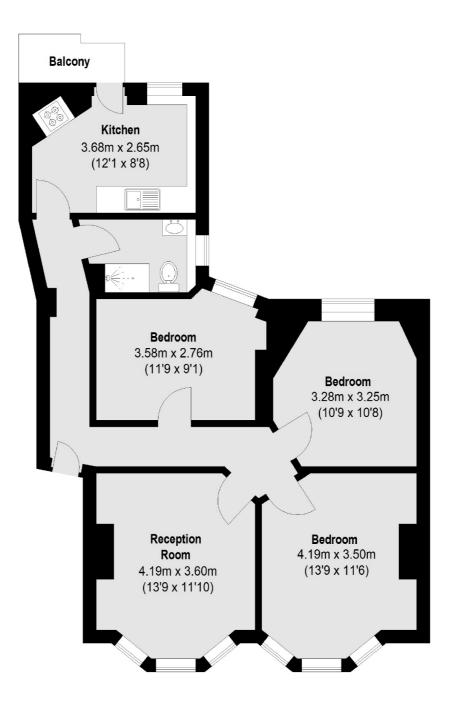

### Luxborough Street, London, W1U

Total area (approx.):76.66 sq. m (825 Sq. ft) Balcony: 2.44 sq. m (26 Sq. ft)

Marylebone 53-55 Weymouth Street London W1G 8NJ Sales 020 7224 5544 Energy Rating: D. We aim to make our particulars both accurate and reliable. However they are not guaranteed, nor do they form part of an offer or contract. If you require clarification on any points then please contact us, especially if you're traveling some distance to view. Please note that appliances and heating systems have not been tested and therefore no warranties can be given as to their good working order.