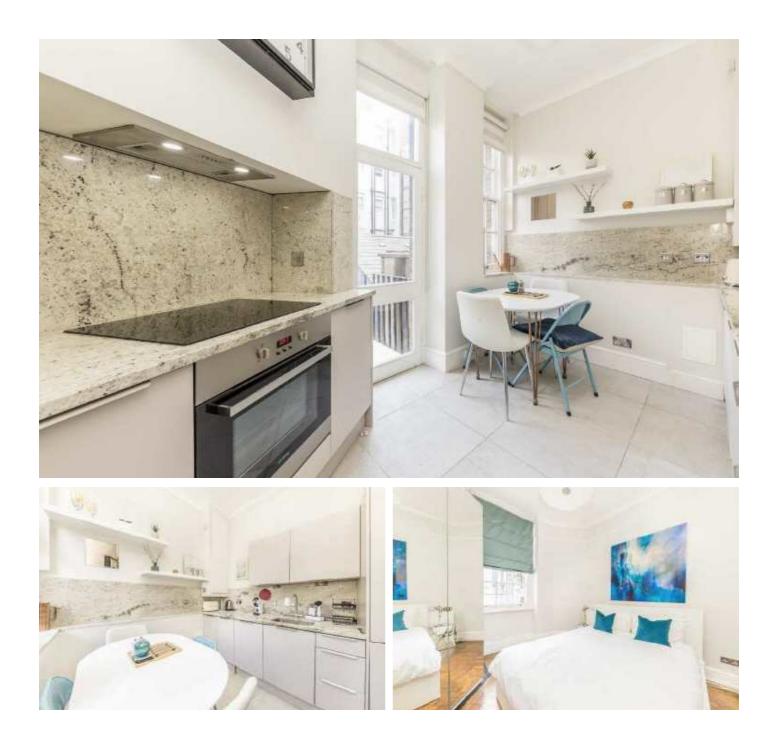

#### Features

First Floor Apartment Reception-Dining Room Separate Kitchen With Balcony Wooden Floors Remaining Lease 107 Years

## Luxborough Street, W1U

With wooden floors, separate kitchen, reception room with space to dine, three double bedrooms with ample storage. Its prime location near transportation hubs, Regents Park, Hyde Park and the vibrant attractions of Marylebone Village, Oxford Street and Mayfair make it an ideal choice for those seeking a luxurious and convenient lifestyle in the heart of London.