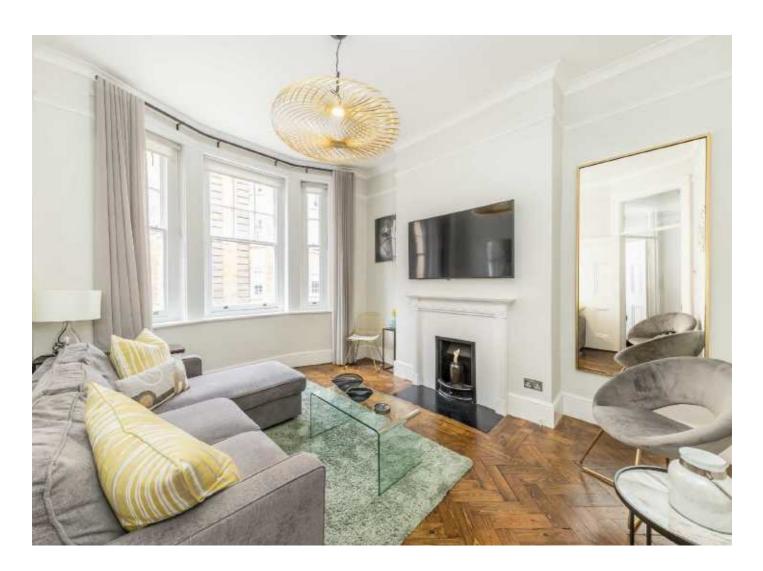

### Luxborough Street, W1U £1,200,000

A three bedroom apartment located in a period building close to Marylebone High Street and Paddington Gardens. Selling chain free with a long lease.

Located moments from Baker Street station and Regents Park.

## Luxborough Street, W1U

With wooden floors, separate kitchen, reception room with space to dine, three double bedrooms with ample storage. Its prime location near transportation hubs, Regents Park, Hyde Park and the vibrant attractions of Marylebone Village, Oxford Street and Mayfair make it an ideal choice for those seeking a luxurious and convenient lifestyle in the heart of London.