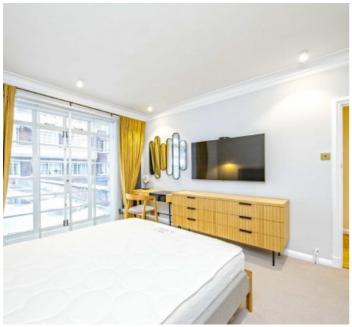

## **Gloucester Place, NW1**

The flat comes fully furnished and has a living room with doors onto a private terrace and an archway leading through to the dining room. There is a stylish kitchen off the hallway, three bedrooms with built-in storage and two bathrooms (one shower room).