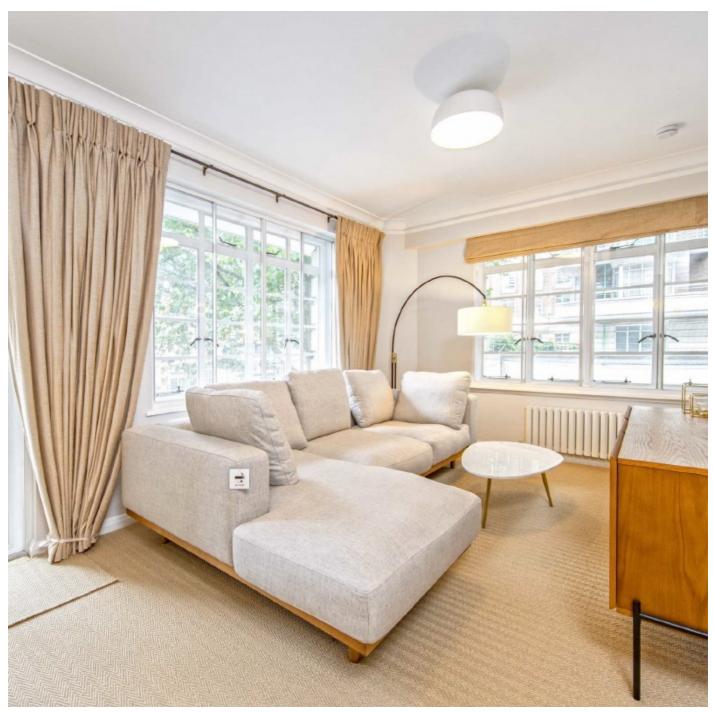

## **Gloucester Place, NW1**

The flat comes fully furnished and has a living room with doors onto a private terrace and an archway leading through to the dining room. There is a stylish kitchen off the hallway, three bedrooms with built-in storage and two bathrooms (one shower room).