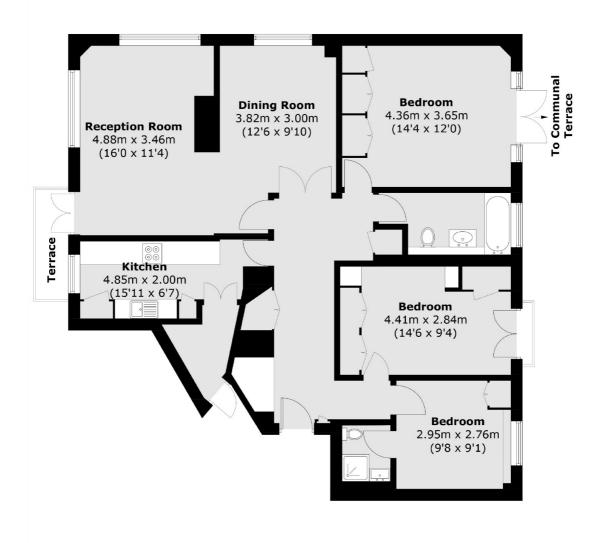

### Gloucester Place, London, NW1

Total area (approx.): 107.6 sq. m (1158.2 sq. ft) Terrace : 2.4 sq. m (25.8 sq. ft)

Marylebone

London

W1G8NJ

Lettings

0207 224 5545

53-55 Weymouth Street