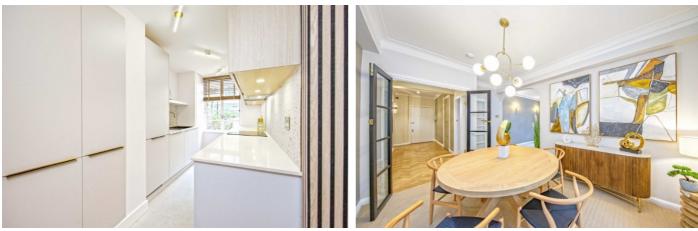

## **Gloucester Place, NW1**

The flat comes fully furnished and has a living room with doors onto a private terrace and an archway leading through to the dining room. There is a stylish kitchen off the hallway, three bedrooms with built-in storage and two bathrooms (one shower room).