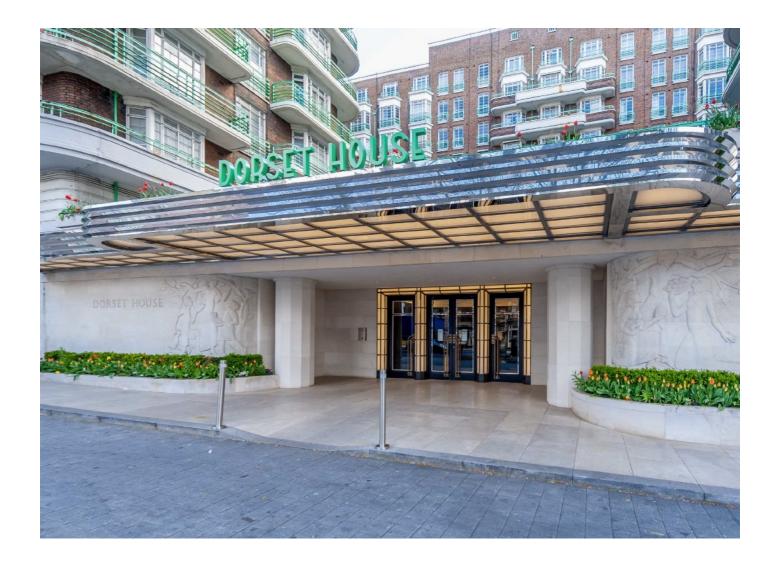

The building is accessed via a grand art deco style canopied entrance from Gloucester Place. A carriage driveway allows residents to be collected and dropped off from the entrance. Residents are greeted by a team of uniformed porters who are on site 24-7 and two lifts leading to all floors.