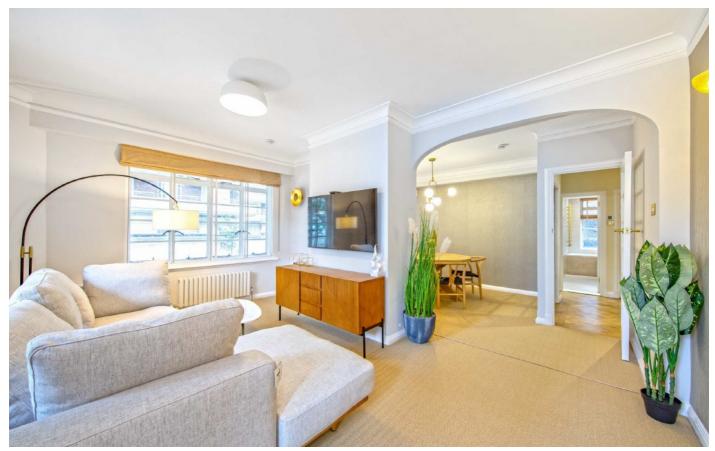

## **Gloucester Place, NW1**

The flat comes fully furnished and has a living room with doors onto a private terrace and an archway leading through to the dining room. There is a stylish kitchen off the hallway, three bedrooms with built-in storage and two bathrooms (one shower room).