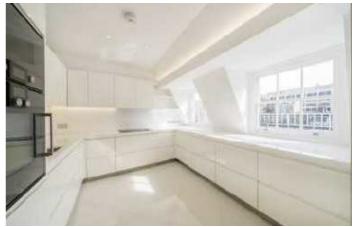

## Fitzhardinge Street, W1H

The lower floor is accessible by a passenger lift from the ground floor common entrance and is occupied by the double bedrooms both of which have fitted wardrobes and en suite bathrooms. A turning staircase leads to the upper landing with a guest cloakroom. There is a large dining room with double doors to the separate fitted kitchen. Further doors lead to the reception room.