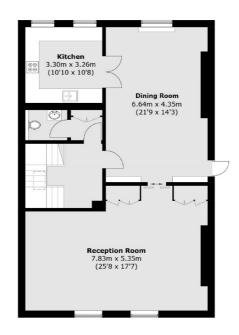

### Fitzhardinge Street, London, W1H

**Fifth Floor** 

Total area (approx.): 187.1 sq. m (2,013.9 sq. ft)