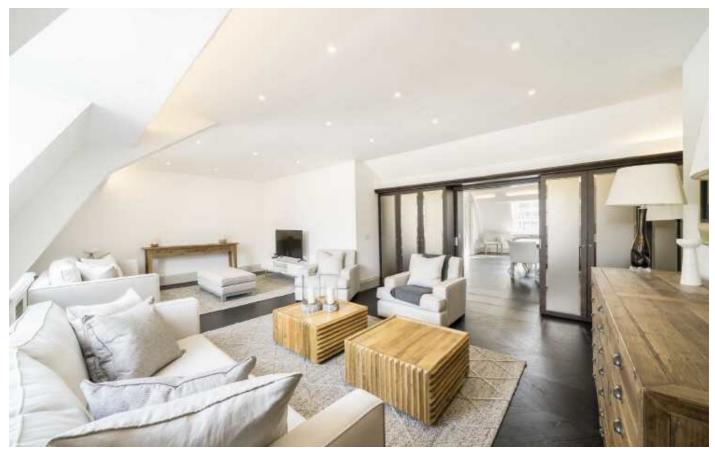

## Fitzhardinge Street, W1H

The lower floor is accessible by a passenger lift from the ground floor common entrance and is occupied by the double bedrooms both of which have fitted wardrobes and en suite bathrooms. A turning staircase leads to the upper landing with a guest cloakroom. There is a large dining room with double doors to the separate fitted kitchen. Further doors lead to the reception room.