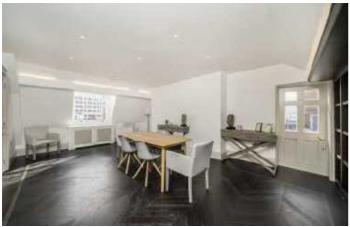

## Fitzhardinge Street, W1H

The lower floor is accessible by a passenger lift from the ground floor common entrance and is occupied by the double bedrooms both of which have fitted wardrobes and en suite bathrooms. A turning staircase leads to the upper landing with a guest cloakroom. There is a large dining room with double doors to the separate fitted kitchen. Further doors lead to the reception room.