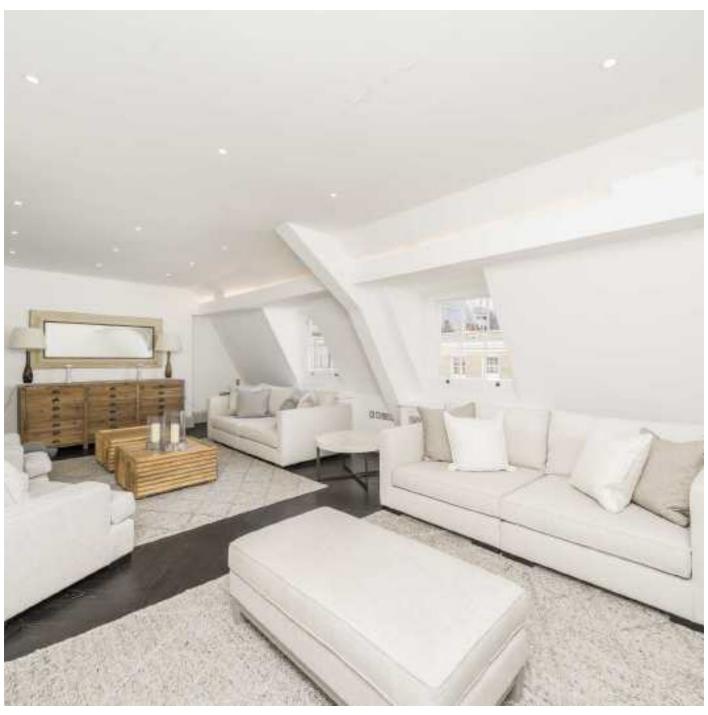

# Fitzhardinge Street, W1H £4,500,000

A two level apartment located on the top floor of a period building. With two double bedrooms en suite, two receptions and direct lift access. Hardwood floors and a modern finish complement the bright apartment.

## Fitzhardinge Street, W1H

The lower floor is accessible by a passenger lift from the ground floor common entrance and is occupied by the double bedrooms both of which have fitted wardrobes and en suite bathrooms. A turning staircase leads to the upper landing with a guest cloakroom. There is a large dining room with double doors to the separate fitted kitchen. Further doors lead to the reception room.