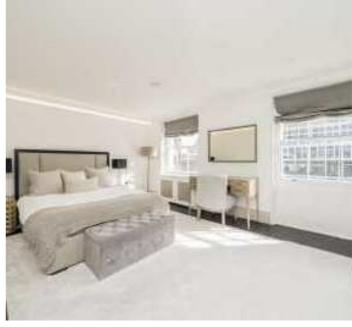

# Fitzhardinge Street, W1H £4,500,000

A two level apartment located on the top floor of a period building. With two double bedrooms en suite, two receptions and direct lift access. Hardwood floors and a modern finish complement the bright apartment.

## Fitzhardinge Street, W1H

The lower floor is accessible by a passenger lift from the ground floor common entrance and is occupied by the double bedrooms both of which have fitted wardrobes and en suite bathrooms. A turning staircase leads to the upper landing with a guest cloakroom. There is a large dining room with double doors to the separate fitted kitchen. Further doors lead to the reception room.