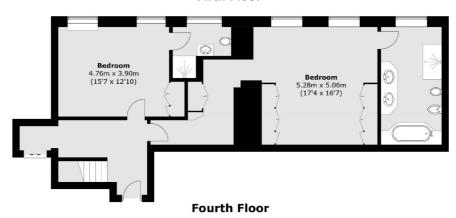

## Fitzhardinge Street, W1H

The lower floor is accessible by a passenger lift from the ground floor common entrance and is occupied by the double bedrooms both of which have fitted wardrobes and en suite bathrooms. A turning staircase leads to the upper landing with a guest cloakroom. There is a large dining room with double doors to the separate fitted kitchen. Further doors lead to the reception room.

### Fitzhardinge Street, London, W1H

**Fifth Floor** 

Total area (approx.): 187.1 sq. m (2,013.9 sq. ft)