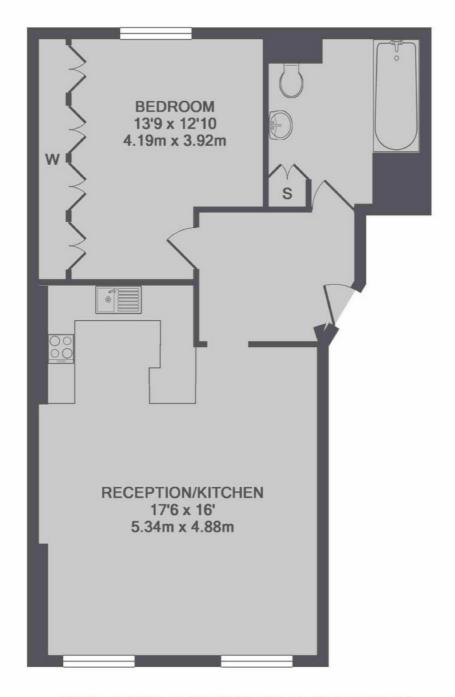

## Nottingham Place, London, W1U

TOTAL APPROX. FLOOR AREA 623 SQ.FT. (57.9 SQ.M.)

Marylebone

London

W1G8NJ

Lettings

0207 224 5545

53-55 Weymouth Street