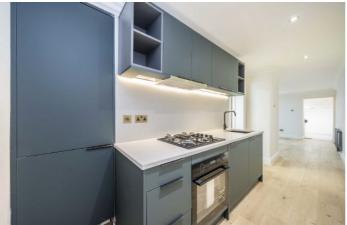

## **Balcombe Street, NW1**

The apartment has direct access from the street and is ready to move in with wood floors and a modern scheme. There is a reception room with space to dine, newly fitted kitchen, shower room and bedroom opening to a courtyard garden. Additionally a vault has been tanked and lined and can be used as storage room.