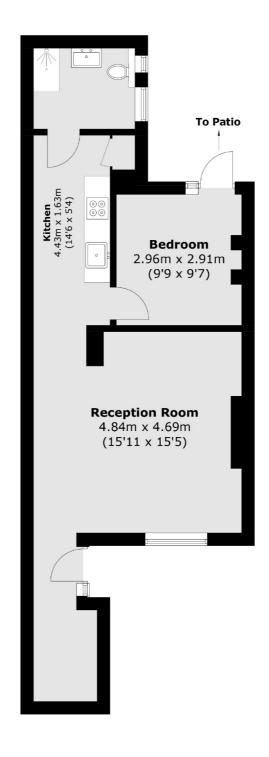

### Balcombe Street, London, NW1

Total area (approx.): 51.4 sq. m (553.3 sq. ft)

Marylebone

London

Sales

W1G8NJ

020 7224 5544

53-55 Weymouth Street