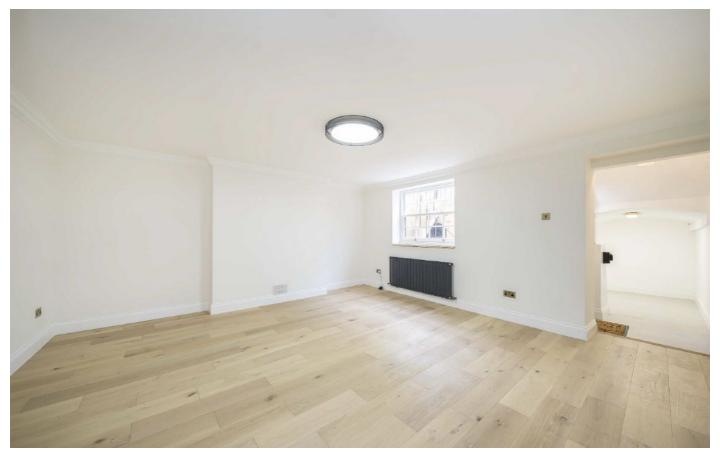

## **Balcombe Street, NW1**

The apartment has direct access from the street and is ready to move in with wood floors and a modern scheme. There is a reception room with space to dine, newly fitted kitchen, shower room and bedroom opening to a courtyard garden. Additionally a vault has been tanked and lined and can be used as storage room.