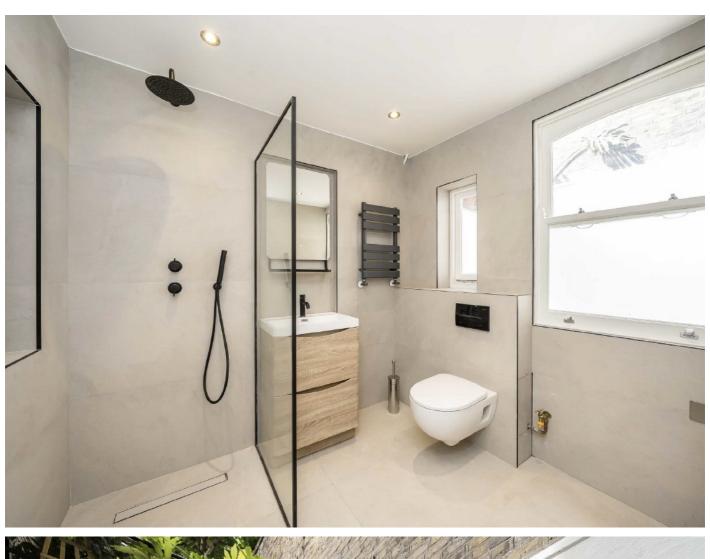

#### **Features**

One Bedroom Reception - Dining Room Kitchen Shower Room Outdoor Area Long Lease

## **Balcombe Street, NW1**

The apartment has direct access from the street and is ready to move in with wood floors and a modern scheme. There is a reception room with space to dine, newly fitted kitchen, shower room and bedroom opening to a courtyard garden. Additionally a vault has been tanked and lined and can be used as storage room.