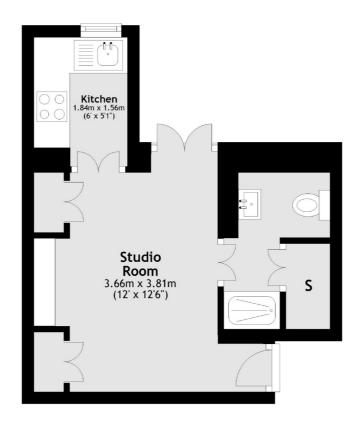

### **Lower Ground Floor**

Total area: approx. 20.7 sq. metres (223.1 sq. feet)