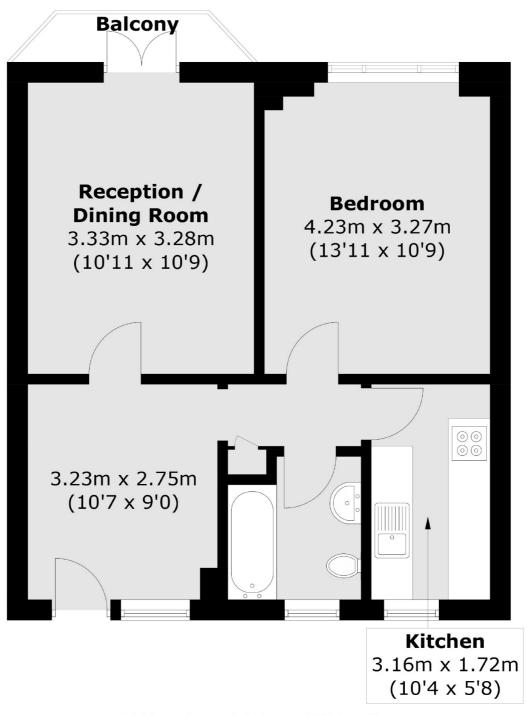

## Melcombe Place, London, NW1

Total area (approx.): 50.6 sq. m (544.6 sq. ft) Balcony area : 2.0 sq. m (21.5 sq. ft)

Marylebone

London

Sales

W1G8NJ

020 7224 5544

53-55 Weymouth Street