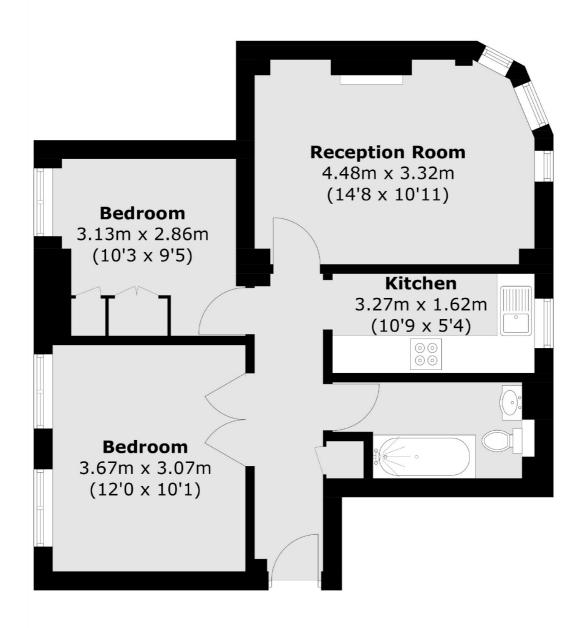

## Devonshire Street, London, W1W

Total area (approx.): 53.3 sq. m (573.7 sq. ft)

Marylebone

London

W1G8NJ

Lettings

0207 224 5545

53-55 Weymouth Street