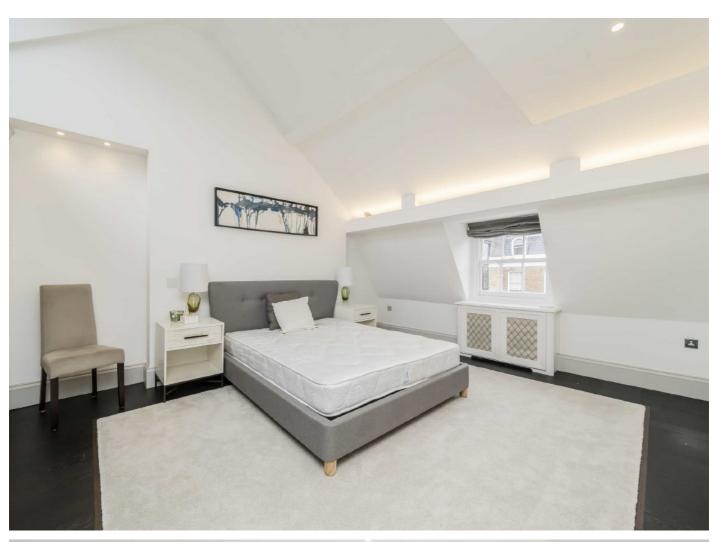

## Fitzhardinge Street, W1H £4,350,000

A lateral apartment with two double en suite bedrooms and two reception rooms located moments from Selfridges and Bond Street Station. Offered in turn key condition with hardwood floors and a neutral modern finish

# Fitzhardinge Street, W1H

Arranged on one floor the rooms lead off a main hallway which has a guest cloakroom. Double doors lead to the dining room which has two windows overlooking the street and opens to a separate fitted kitchen with integrated appliances. There is a separate reception room. The bedrooms are located at the end of hallway and both have fitted wardrobes and en suite bathrooms.