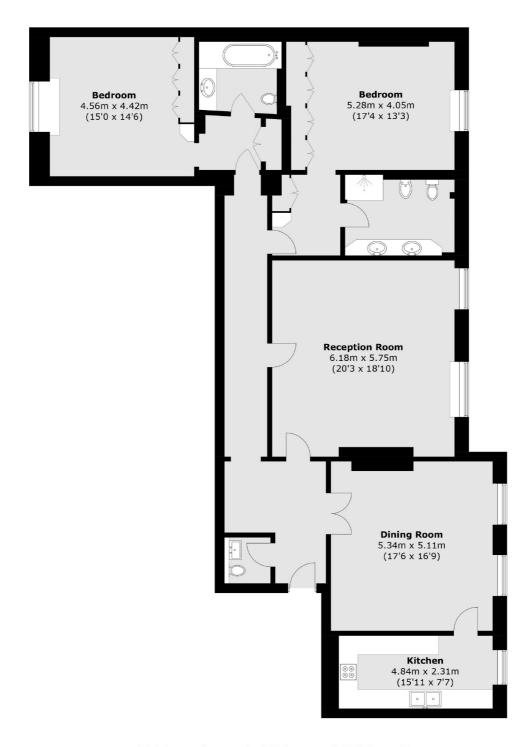

### Fitzhardinge Street, London, W1H

Total area (approx.): 173.9 sq. m (1,871.8 sq. ft)

Marylebone

London

Sales

W1G8NJ

020 7224 5544

53-55 Weymouth Street