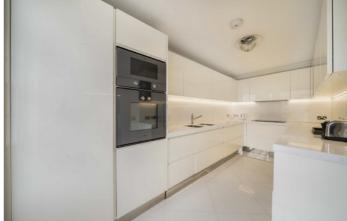

# Fitzhardinge Street, W1H

Arranged on one floor the rooms lead off a main hallway which has a guest cloakroom. Double doors lead to the dining room which has two windows overlooking the street and opens to a separate fitted kitchen with integrated appliances. There is a separate reception room. The bedrooms are located at the end of hallway and both have fitted wardrobes and en suite bathrooms.