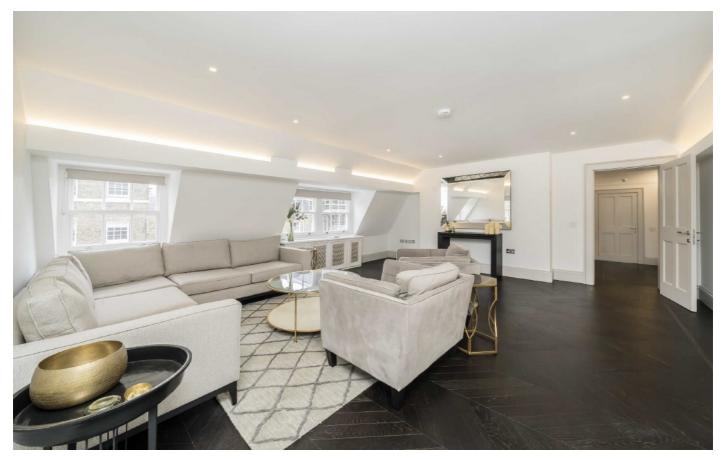

# Fitzhardinge Street, W1H

Arranged on one floor the rooms lead off a main hallway which has a guest cloakroom. Double doors lead to the dining room which has two windows overlooking the street and opens to a separate fitted kitchen with integrated appliances. There is a separate reception room. The bedrooms are located at the end of hallway and both have fitted wardrobes and en suite bathrooms.