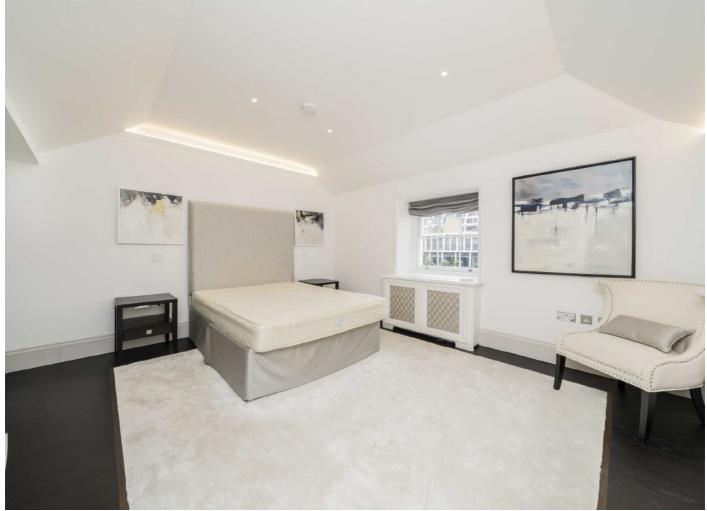

## Fitzhardinge Street, W1H £4,350,000

A lateral apartment with two double en suite bedrooms and two reception rooms located moments from Selfridges and Bond Street Station. Offered in turn key condition with hardwood floors and a neutral modern finish

# Fitzhardinge Street, W1H

Arranged on one floor the rooms lead off a main hallway which has a guest cloakroom. Double doors lead to the dining room which has two windows overlooking the street and opens to a separate fitted kitchen with integrated appliances. There is a separate reception room. The bedrooms are located at the end of hallway and both have fitted wardrobes and en suite bathrooms.