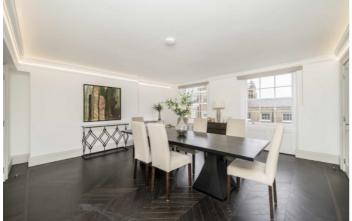

# Fitzhardinge Street, W1H

Arranged on one floor the rooms lead off a main hallway which has a guest cloakroom. Double doors lead to the dining room which has two windows overlooking the street and opens to a separate fitted kitchen with integrated appliances. There is a separate reception room. The bedrooms are located at the end of hallway and both have fitted wardrobes and en suite bathrooms.