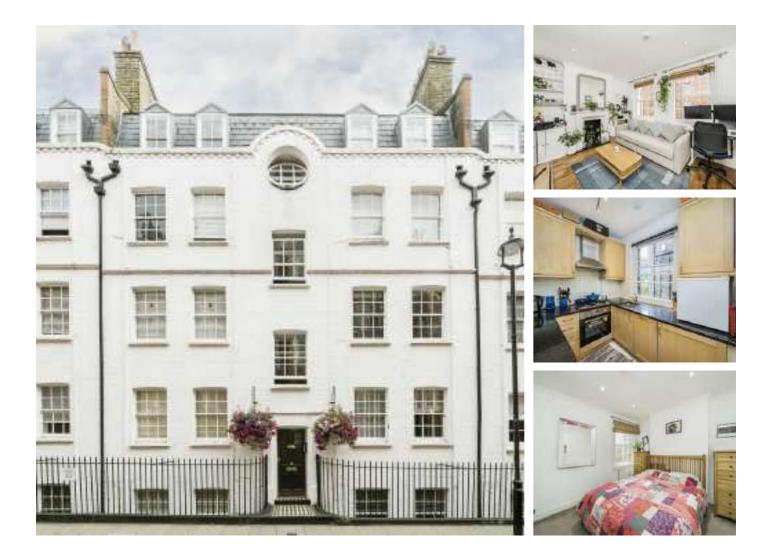

## Homer Street, W1H £525,000

A bright one bedroom apartment on the second floor of an Edwardian apartment building. Located in a one way street in the Portman Estate Conservation area.

Local stations are Marylebone and Edgware Road. The waterside reception area of Paddington Basin is close by with Paddington Station beyond.

### Features

999 year lease from 2001 One Bedroom Reception Room Kitchen Bathroom Chain Free