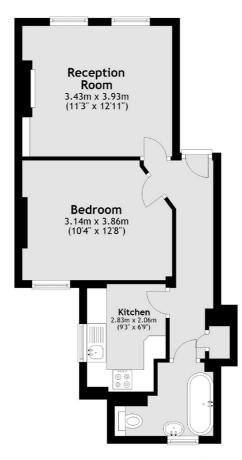

## Homer Street, London, W1H

Total area: approx. 42.8 sq. metres (461.0 sq. feet)

Marylebone 53-55 Weymouth Street London W1G 8NJ Sales 020 7224 5544 Energy Rating: D. We aim to make our particulars both accurate and reliable. However they are not guaranteed, nor do they form part of an offer or contract. If you require clarification on any points then please contact us, especially if you're traveling some distance to view. Please note that appliances and heating systems have not been tested and therefore no warranties can be given as to their good working order.