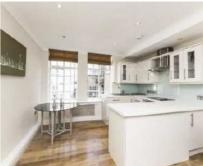

## Hallam Street, W1W

£923 Per week

This two bedroom, two bathroom apartment is on the sixth floor of a popular portered building on Hallam Street. The property has an open-plan kitchen/reception with wood flooring, two bedrooms, bathroom and a shower room.

## **Features**

Lift And Porter Two Bedrooms Two Bathrooms Kitchen/Reception Modern Wood Flooring