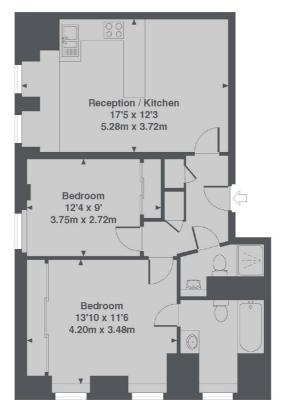

## Hallam Street, W1W

£923 Per week

This two bedroom, two bathroom apartment is on the sixth floor of a popular portered building on Hallam Street. The property has an open-plan kitchen/reception with wood flooring, two bedrooms, bathroom and a shower room.

## Hallam Street, London, W1W

6th Floor

Hallam Street, W1W
Total Approx. Floor area 661 Sq. Ft. (61.5 Sq. M.)

0207 224 5545