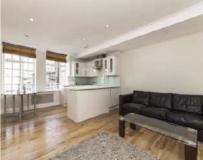

## Hallam Street, W1W

£923 Per week

This two bedroom, two bathroom apartment is on the sixth floor of a popular portered building on Hallam Street. The property has an open-plan kitchen/reception with wood flooring, two bedrooms, bathroom and a shower room.

## **Features**

Lift And Porter Two Bedrooms Two Bathrooms Kitchen/Reception Modern Wood Flooring