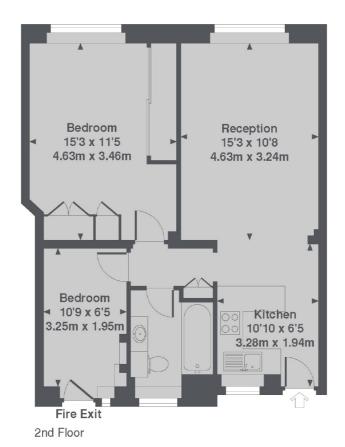

## Great Cumberland Place, W1H

£695 Per week

A two bedroom, one bathroom apartment on the second floor of a portered building with a lift. With wooden floors through out, natural light and an open-plan kitchen; the property is perfect for entertaining friends and family.

## Great Cumberland Place, London, W1H

Cumberland Court, W1H Total Approx. Floor area 586 Sq. Ft. (54.5 Sq. M.)

Marylebone

London

W1G 8NJ

Lettings

0207 224 5545

53-55 Weymouth Street