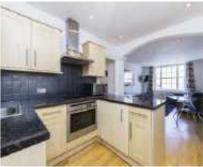

## Great Cumberland Place, W1H

£695 Per week

A two bedroom, one bathroom apartment on the second floor of a portered building with a lift. With wooden floors through out, natural light and an open-plan kitchen; the property is perfect for entertaining friends and family.

## **Features**

Two Bedrooms One Bathroom Wooden Floors Porter Lift Open-Plan Kitchen