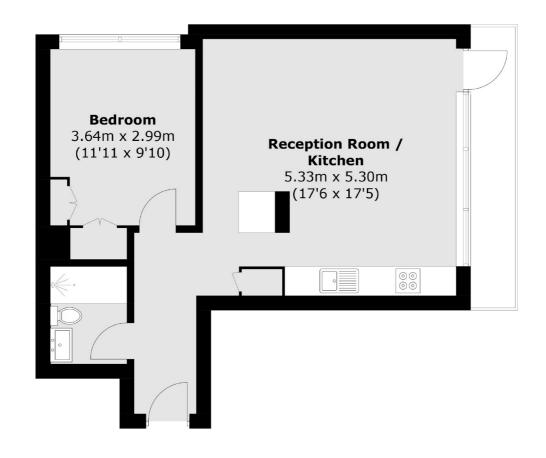

## Luxborough Street, London, W1U

Total area (approx.): 49.5 sq. m (532.8 sq. ft) External area (approx.): 5.4 sq. m (58.1 sq. ft)

Marylebone

London

Sales

W1G8NJ

020 7224 5544

53-55 Weymouth Street