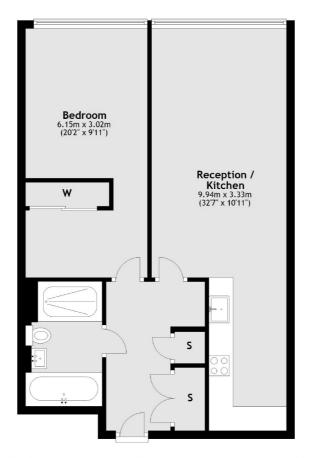

## Portman Square, London, W1H

**Eighth Floor** 

Total area: approx. 62.1 sq. metres (668.2 sq. feet)

Marylebone 53-55 Weymouth Street London W1G 8NJ Lettings 0207 224 5545 Energy Rating: C. We aim to make our particulars both accurate and reliable. However they are not guaranteed; nor do they form part of an offer or contract. If you require clarification on any points then please contact us, especially if you're traveling some distance to view. Please note that appliances and heating systems have not been tested and therefore no warranties can be given as to their good working order.