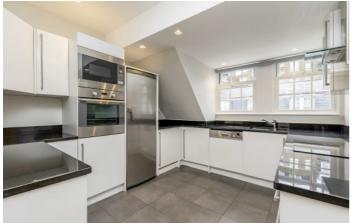

# **Devonshire Mews South, W1G**

The reception room is a double aspect with lots of natural light which is complemented with the high ceilings, and has double doors leading onto a private balcony. There is a separate kitchen with built-in appliances and a third bedroom/office space on the same floor.