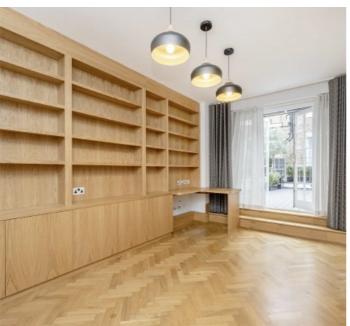

# **Devonshire Mews South, W1G**

The reception room is a double aspect with lots of natural light which is complemented with the high ceilings, and has double doors leading onto a private balcony. There is a separate kitchen with built-in appliances and a third bedroom/office space on the same floor.

On the first floor you have a large office/dressing room that leads to an additional terrace, an en suite double bedroom, second double bedroom and a separate bathroom.

Devonshire Mews South is a pretty mews which sits between Harley Street and Devonshire Place. Marylebone High Street and the beautiful open spaces of Regent's Park are only a short walk away.