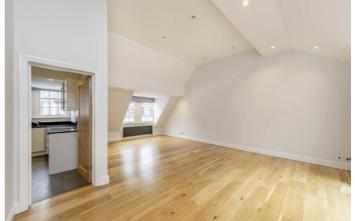

# **Devonshire Mews South, W1G**

The reception room is a double aspect with lots of natural light which is complemented with the high ceilings, and has double doors leading onto a private balcony. There is a separate kitchen with built-in appliances and a third bedroom/office space on the same floor.