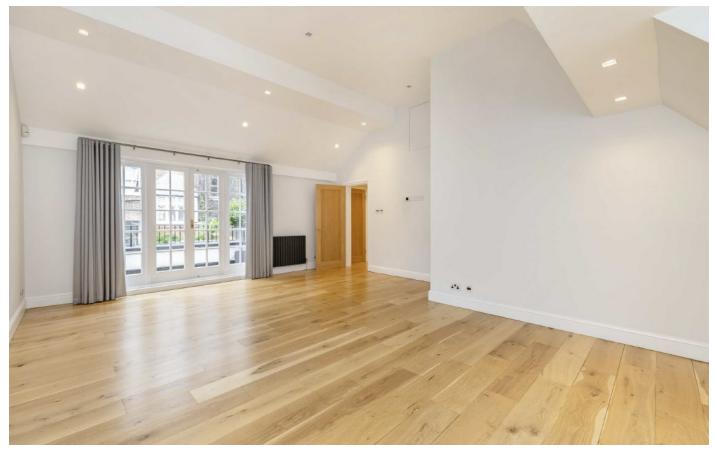

# **Devonshire Mews South, W1G**

The reception room is a double aspect with lots of natural light which is complemented with the high ceilings, and has double doors leading onto a private balcony. There is a separate kitchen with built-in appliances and a third bedroom/office space on the same floor.