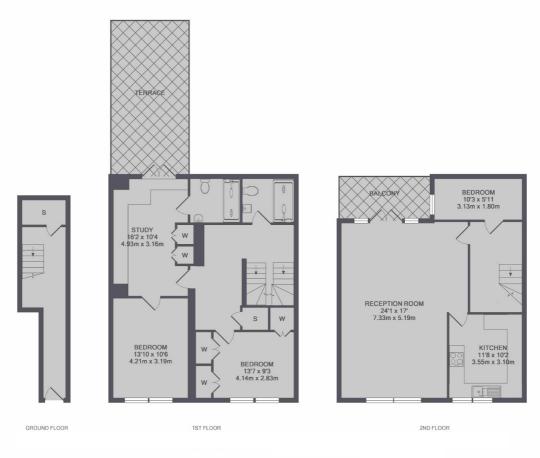

## **Devonshire Mews South, W1G**

£3,346 Per week

Arranged over the first and second floors is this two bedroom modern apartment within this attractive Mews in the heart of Marylebone Village.

There are great transport links nearby including Regent's Park, Great Portland Street and Baker Street underground stations.

# **Devonshire Mews South, W1G**

The reception room is a double aspect with lots of natural light which is complemented with the high ceilings, and has double doors leading onto a private balcony. There is a separate kitchen with built-in appliances and a third bedroom/office space on the same floor.

On the first floor you have a large office/dressing room that leads to an additional terrace, an en suite double bedroom, second double bedroom and a separate bathroom.

Devonshire Mews South is a pretty mews which sits between Harley Street and Devonshire Place. Marylebone High Street and the beautiful open spaces of Regent's Park are only a short walk away.