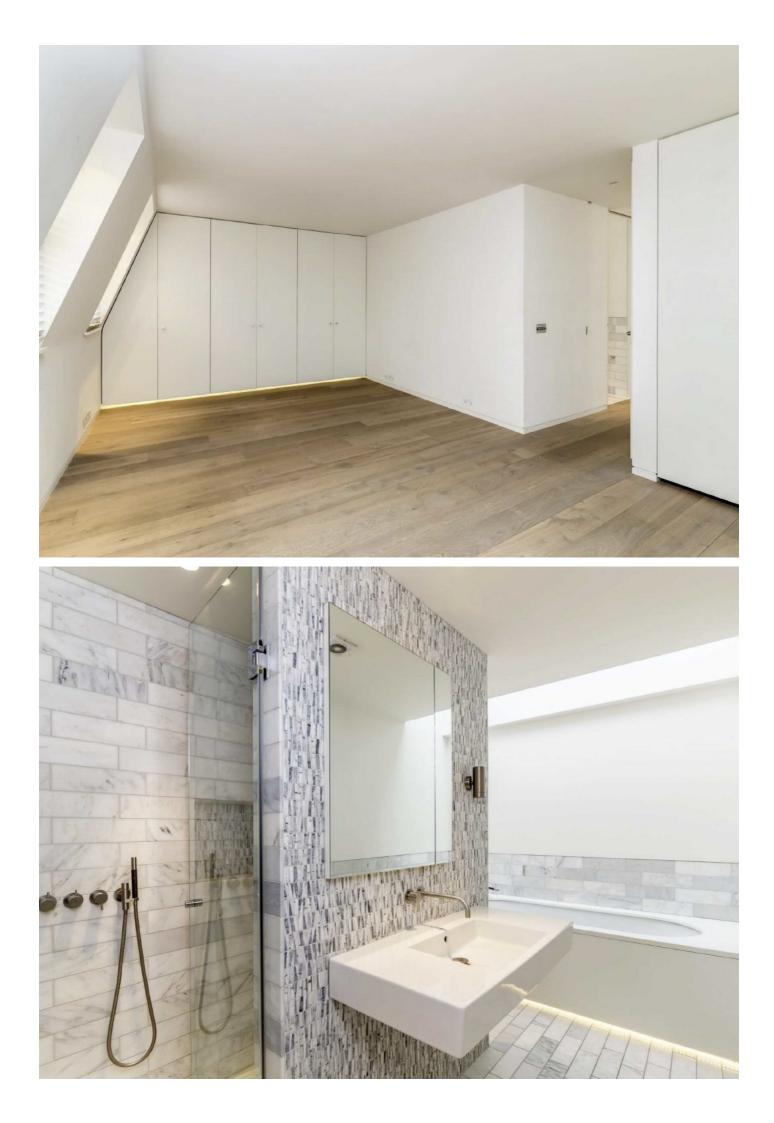

On the first floor the glass doored terrace is perfect for al fresco dining, there is a second reception room with wood flooring and an en suite double bedroom with built-in storage.

There are two further double bedrooms with built-in storage on the top floor, and a modern bathroom with separate shower. The property has a further guest WC on the ground floor.