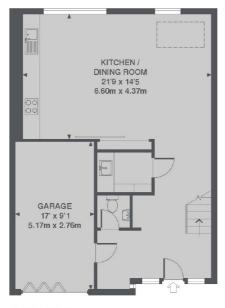

## Harley Place, W1G

On the ground floor you have an open-plan kitchen/reception room with built-in appliances, marble worktops, LED lighting and an exposed brick wall adding to the stylish design of the property.

### Harley Place, London, W1G

2ND FLOOR

GROUND FLOOR

TOTAL APPROX. FLOOR AREA 1910 SQ. FT. (177.4 SQ. M.)

Marylebone 53-55 Weymouth Street London W1G 8NJ Lettings 0207 224 5545 Energy Rating: TBC. We aim to make our particulars both accurate and reliable. However they are not guaranteed; nor do they form part of an offer or contract. If you require clarification on any points then please contact us, especially if you're traveling some distance to view. Please note that appliances and heating systems have not been tested and therefore no warranties can be given as to their good working order.