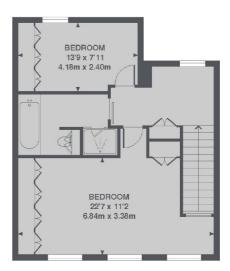

### Harley Place, London, W1G

2ND FLOOR

GROUND FLOOR

TOTAL APPROX. FLOOR AREA 1910 SQ. FT. (177.4 SQ. M.)

Marylebone 53-55 Weymouth Street London W1G 8NJ Lettings 0207 224 5545 Energy Rating: TBC. We aim to make our particulars both accurate and reliable. However they are not guaranteed; nor do they form part of an offer or contract. If you require clarification on any points then please contact us, especially if you're traveling some distance to view. Please note that appliances and heating systems have not been tested and therefore no warranties can be given as to their good working order.