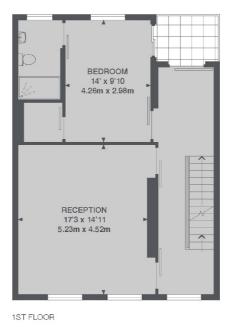

On the first floor the glass doored terrace is perfect for al fresco dining, there is a second reception room with wood flooring and an en suite double bedroom with built-in storage.

There are two further double bedrooms with built-in storage on the top floor, and a modern bathroom with separate shower. The property has a further guest WC on the ground floor.

### Harley Place, London, W1G

2ND FLOOR

GROUND FLOOR

TOTAL APPROX. FLOOR AREA 1910 SQ. FT. (177.4 SQ. M.)

Marylebone 53-55 Weymouth Street London W1G 8NJ Lettings 0207 224 5545 Energy Rating: TBC. We aim to make our particulars both accurate and reliable. However they are not guaranteed; nor do they form part of an offer or contract. If you require clarification on any points then please contact us, especially if you're traveling some distance to view. Please note that appliances and heating systems have not been tested and therefore no warranties can be given as to their good working order.