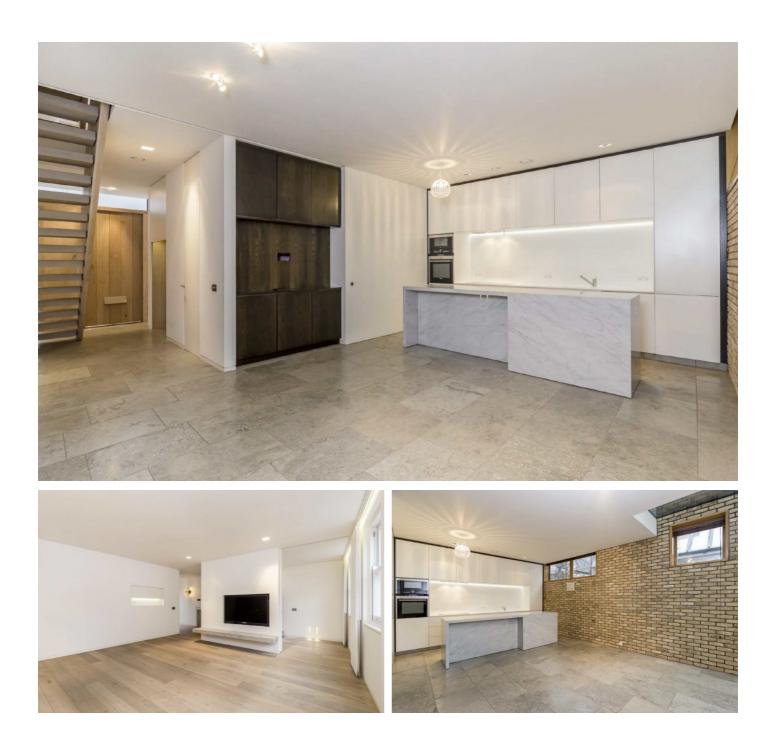

## Harley Place, W1G

On the ground floor you have an open-plan kitchen/reception room with built-in appliances, marble worktops, LED lighting and an exposed brick wall adding to the stylish design of the property.