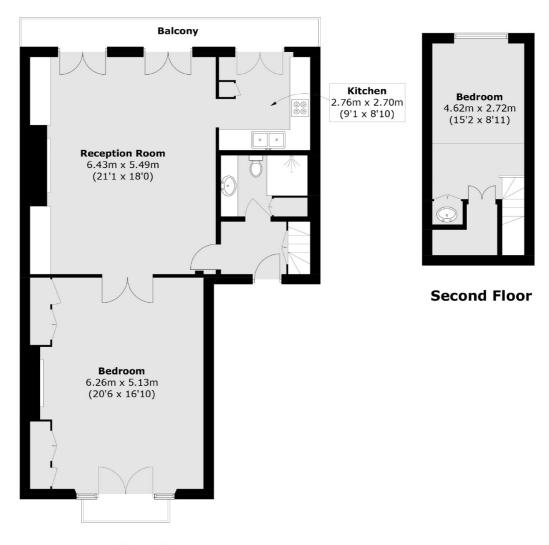

## Montagu Square, W1H

£1,500 Per week

This well-presented apartment is on the first floor of this attractive building on Montagu Square. The flat benefits from high ceilings and floor-to-ceiling windows providing lots of natural light. There are two bedrooms, a shower room, large reception room and separate modern kitchen.

## **Features**

Garden Square
First Floor Apartment
High Ceilings
Two Bedrooms
One Bathroom
Balcony

Total area (approx.): 104.4 sq. m (1,123.7 sq. ft) Balcony: 8.8 sq. m (94.7 sq. ft)