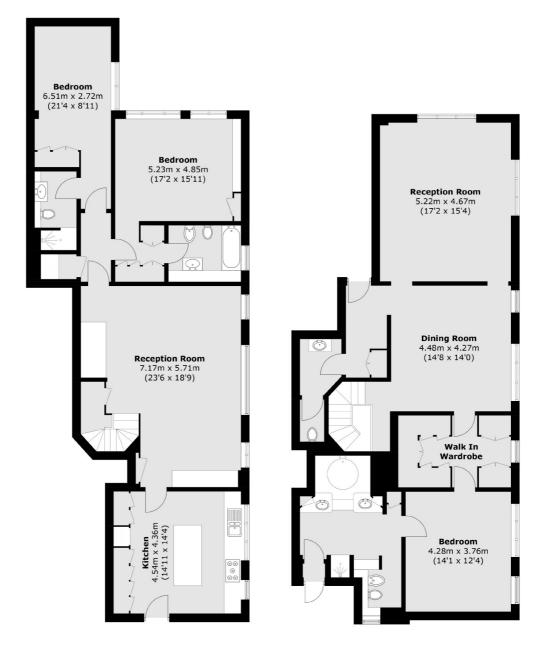

## Portland Place, W1B

Arranged over two floors with substantial living space is this beautifully presented three bedroom, three bathroom apartment on Portland Place.

The flat is newly decorated throughout and has a large reception room leading through to the separate eat-in kitchen which has modern built-in appliances and kitchen island.

There are two further reception rooms on the ground floor; the reception room has a double aspect which provides superb natural light and leads through to the dining room.

The principal bedroom has a three piece en suite and a walk-in dressing room, there are two further double bedrooms with built-in storage and en suite bath/shower rooms, and a guest WC off the hallway.

## Portland Place, London, W1B

**Lower Ground Floor** 

**Ground Floor** 

Total area (approx.): 220.4 sq. m (2,372.3 sq. ft)

Energy Rating: D. We aim to make our particulars both accurate and reliable. However they are not guaranteed; nor do they form part of an offer or contract. If you require clarification on any points then please contact us, especially if you're traveling some distance to view. Please note that appliances and heating systems have not been tested and therefore no warranties can be given as to their good working order.