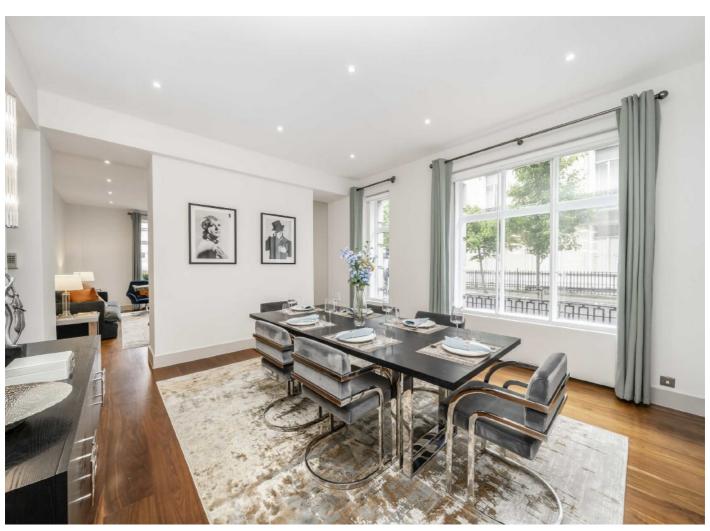

## Portland Place, W1B

Arranged over two floors with substantial living space is this beautifully presented three bedroom, three bathroom apartment on Portland Place.

The flat is newly decorated throughout and has a large reception room leading through to the separate eat-in kitchen which has modern built-in appliances and kitchen island.

There are two further reception rooms on the ground floor; the reception room has a double aspect which provides superb natural light and leads through to the dining room.

The principal bedroom has a three piece en suite and a walk-in dressing room, there are two further double bedrooms with built-in storage and en suite bath/shower rooms, and a guest WC off the hallway.