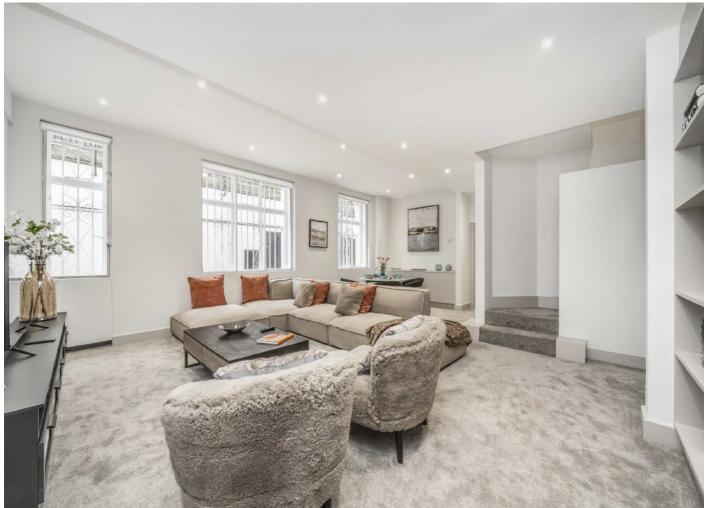

There are two further reception rooms on the ground floor; the reception room has a double aspect which provides superb natural light and leads through to the dining room.

The principal bedroom has a three piece en suite and a walk-in dressing room, there are two further double bedrooms with built-in storage and en suite bath/shower rooms, and a guest WC off the hallway.