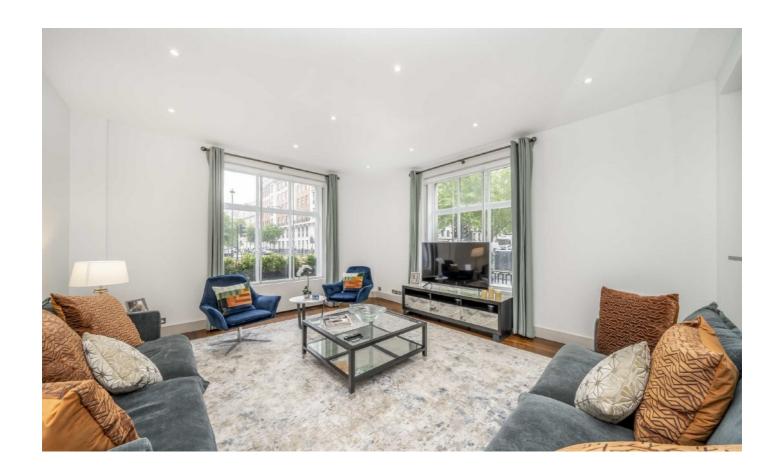

## Portland Place, W1B

Arranged over two floors with substantial living space is this beautifully presented three bedroom, three bathroom apartment on Portland Place.

The flat is newly decorated throughout and has a large reception room leading through to the separate eat-in kitchen which has modern built-in appliances and kitchen island.

There are two further reception rooms on the ground floor; the reception room has a double aspect which provides superb natural light and leads through to the dining room.

The principal bedroom has a three piece en suite and a walk-in dressing room, there are two further double bedrooms with built-in storage and en suite bath/shower rooms, and a guest WC off the hallway.