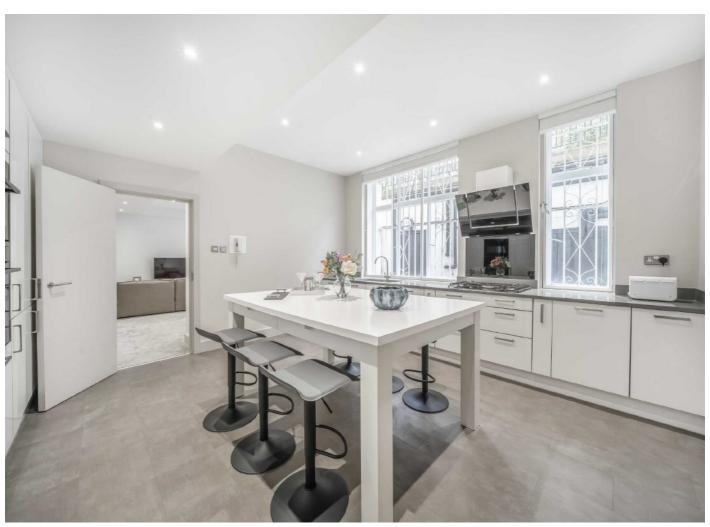

## Portland Place, W1B

Arranged over two floors with substantial living space is this beautifully presented three bedroom, three bathroom apartment on Portland Place.

The flat is newly decorated throughout and has a large reception room leading through to the separate eat-in kitchen which has modern built-in appliances and kitchen island.

## **Features**

Portered Building Close To Regent's Park Three En Suite Bedrooms Eat-In Kitchen Three Reception Rooms Fully Furnished