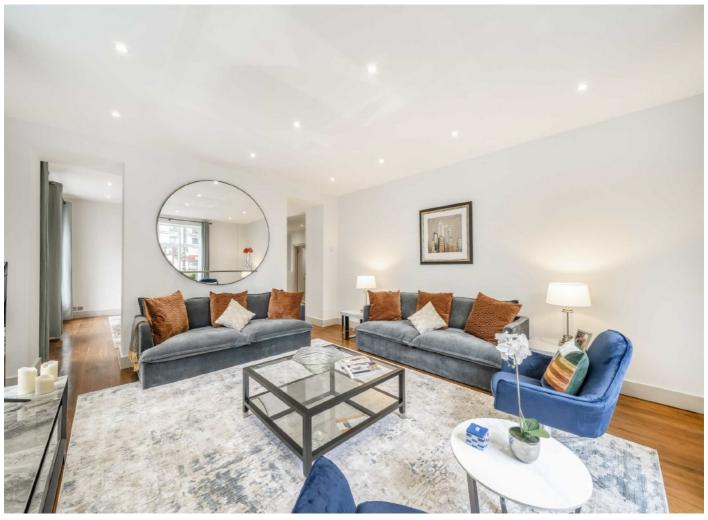

## Portland Place, W1B

Arranged over two floors with substantial living space is this beautifully presented three bedroom, three bathroom apartment on Portland Place.

The flat is newly decorated throughout and has a large reception room leading through to the separate eat-in kitchen which has modern built-in appliances and kitchen island.

There are two further reception rooms on the ground floor; the reception room has a double aspect which provides superb natural light and leads through to the dining room.

The principal bedroom has a three piece en suite and a walk-in dressing room, there are two further double bedrooms with built-in storage and en suite bath/shower rooms, and a guest WC off the hallway.