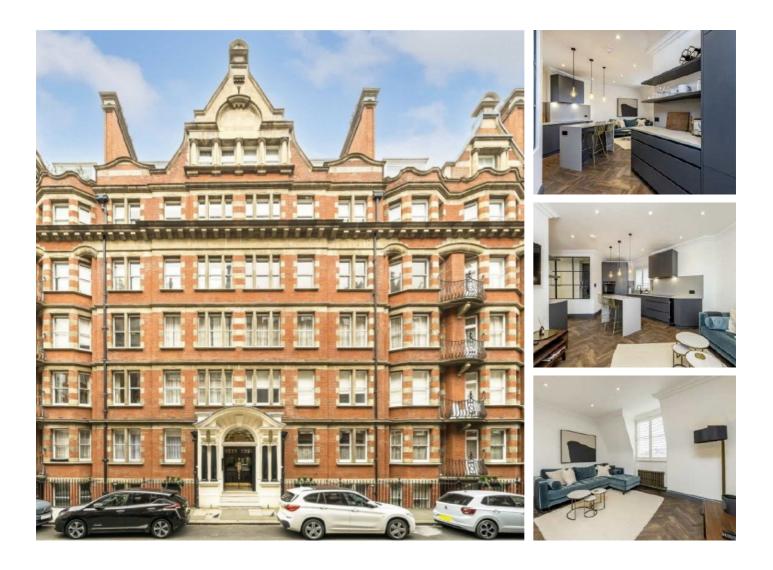

## **Glentworth Street, NW1** £1,295,000

A top floor westerly facing apartment in Clarence Gate Gardens, a Victorian red brick block located moments from Baker Street and Regents Park.

The property is on Glentworth Street, just off Baker Street with an abundance of local shops, restaurants, cafes and bars, well served with transport links with Baker Street and Marylebone stations within a short walk. The open spaces of Regent's Park are only a short walk away.

### Features

Two Double Bedrooms Kitchen Reception 999 Lease with Share of Freehold Day Porter Lift