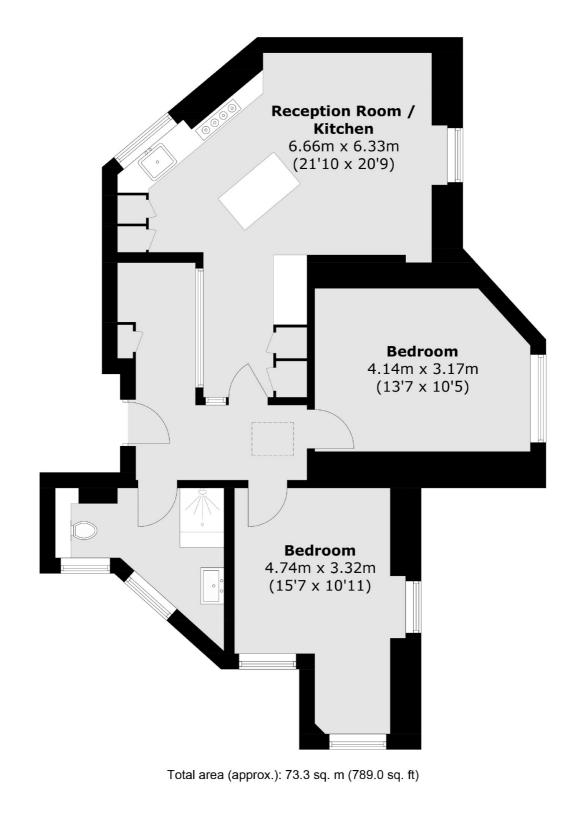

### Features

Two Double Bedrooms Kitchen Reception 999 Lease with Share of Freehold Day Porter Lift