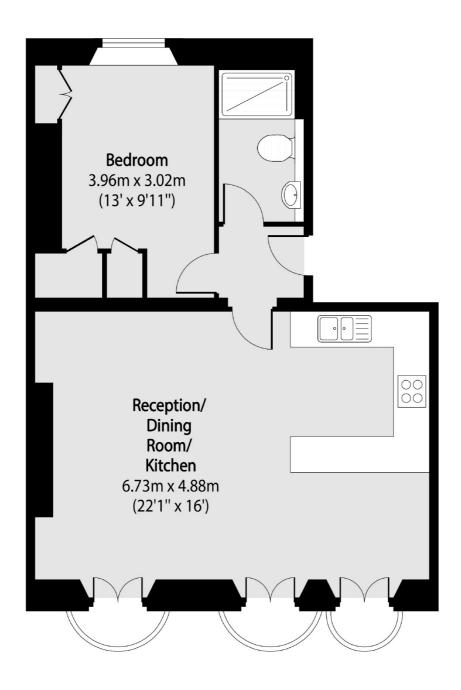

## **Dexters**









## Seymour Street, W1H

£725 Per week

A well-presented one bedroom apartment on the first floor of this attractive building close to Portman Village. The property has an open-plan kitchen/reception room with high ceilings, a double bedroom and shower room.

Seymour Street sits on the edge of Portman Village which is a favourite for locals, providing a village vibe in the heart of central London. The shops, bars and restaurants of Marylebone High Street are also within easy reach. There are numerous transport links from Marble Arch, Bond Street, Edgware Road and Baker Street stations. The open spaces of Hyde Park are close by.

## **Features**

First Floor Flat
One Bedroom
Shower Room
High Ceilings
Unfurnished
The Portman Estate

## Seymour Street, London, W1H



Total area (approx): 50.63 sq m (545 sq. ft)