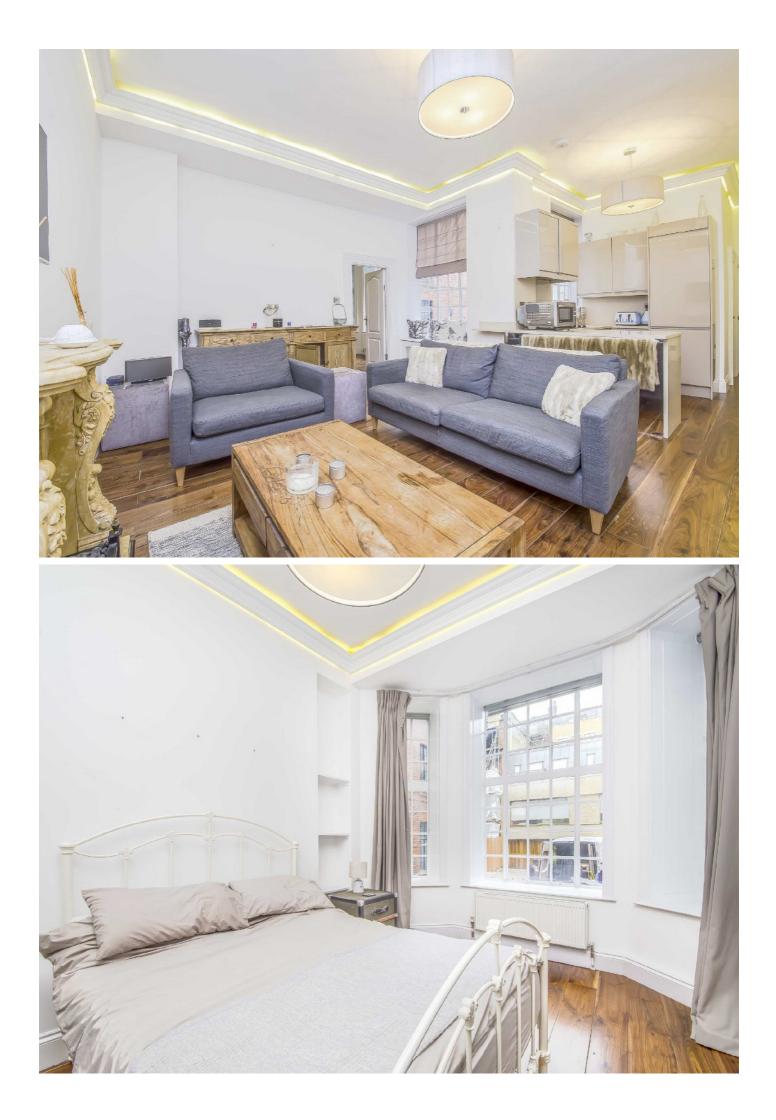

## Weymouth Street, W1W

A two double bedroom apartment in a well maintained period block, with a lift and porter.

The main bedroom has an attractive bay window and built in storage as does the second double bedroom. The modern open plan kitchen and reception room provides excellent entertaining space.