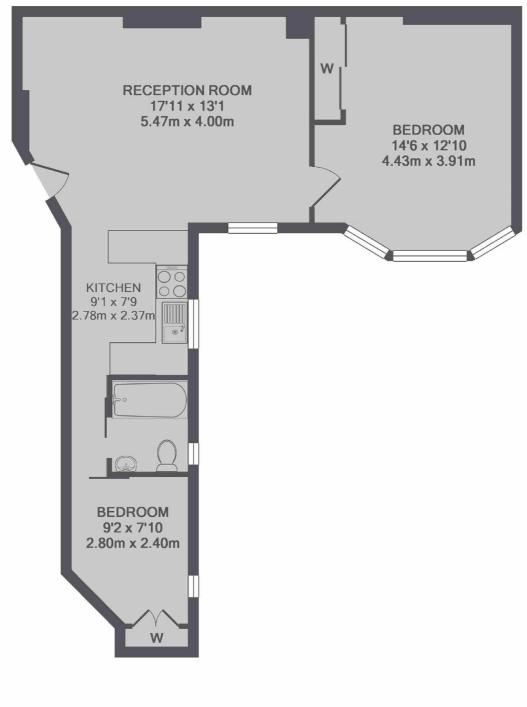

## Weymouth Street, London, W1W

TOTAL APPROX. FLOOR AREA 596 SQ.FT. (55.4 SQ.M.)

Marylebone 53-55 Weymouth Street London W1G 8NJ Sales 020 7224 5544 Energy Rating: D. We aim to make our particulars both accurate and reliable. However they are not guaranteed; nor do they form part of an offer or contract. If you require clarification on any points then please contact us, especially if you're traveling some distance to view. Please note that appliances and heating systems have not been tested and therefore no warranties can be given as to their good working order.