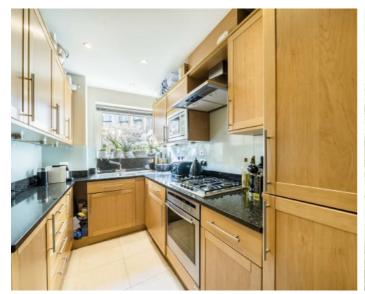

## Palgrave Gardens, NW1

A modern apartment with two double bedrooms and two bathrooms. Overlooking landscaped gardens in a gated private development with concierge and residents gym and pool.

The apartment has a reception room with adequate space to dine and two balconies, separate kitchen, a main bedroom with Ensuite, second double bedroom and second bathroom. A passenger lift provides access to the car under building car park.