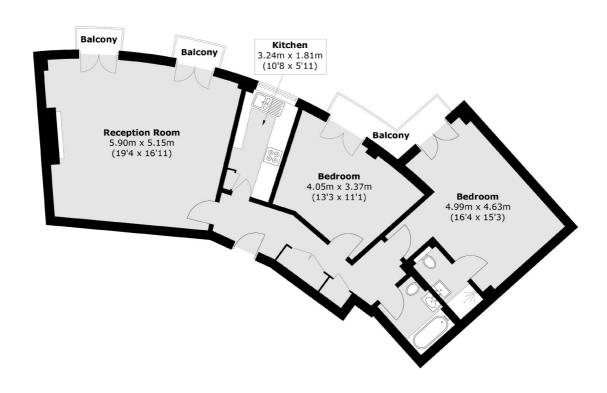

## Palgrave Gardens, London, NW1

Total area (approx.): 86.8 sq. m (934.3 sq. ft) Balcony area : 5.3 sq. m (57.0 sq. ft)

Marylebone

London

Sales

W1G8NJ

020 7224 5544

53-55 Weymouth Street