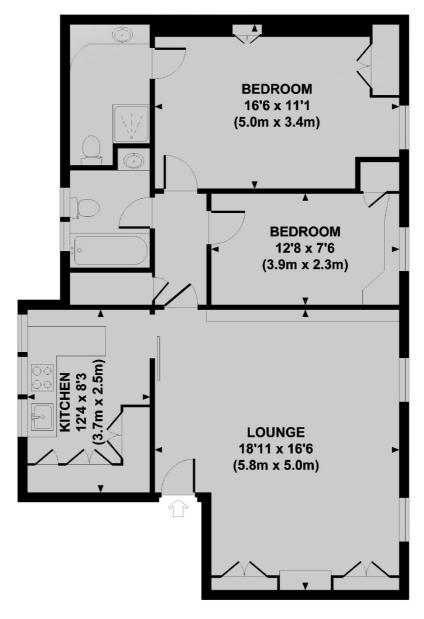

## Marylebone Street, London, W1G

**FOURTH FLOOR** 

Approx. gross internal area 815 Sq Ft. / 75.8 Sq M.