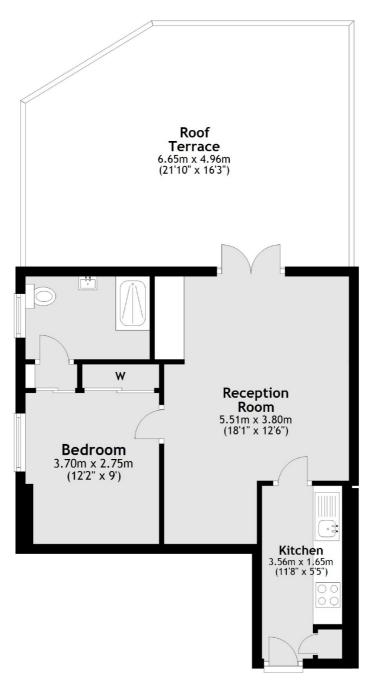

### Hallam Street, London, W1W

Third Floor

Main area: Approx. 40.3 sq. metres (434.3 sq. feet) Plus roof terrace, approx. 31.6 sq. metres (339.6 sq. feet)

Marylebone 53-55 Weymouth Street London W1G 8NJ Sales 020 7224 5544 Energy Rating: D. We aim to make our particulars both accurate and reliable. However they are not guaranteed; nor do they form part of an offer or contract. If you require clarification on any points then please contact us, especially if you're traveling some distance to view. Please note that appliances and heating systems have not been tested and therefore no warranties can be given as to their good working order.