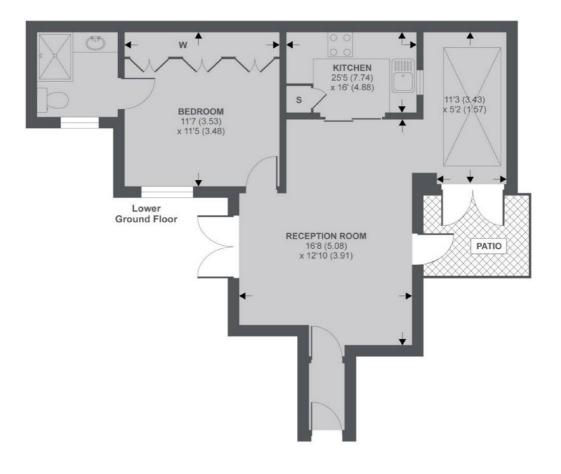

#### Marylebone Street W1G

APPROX FLOOR AREA 527 SQ.FT 48.9 SQ.M Copyright nichecom.co.uk 2019 REF : 450264

Marylebone 53-55 Weymouth Street London W1G 8NJ Sales 020 7224 5544 Energy Rating: D. We aim to make our particulars both accurate and reliable. However they are not guaranteed; nor do they form part of an offer or contract. If you require clarification on any points then please contact us, especially if you're traveling some distance to view. Please note that appliances and heating systems have not been tested and therefore no warranties can be given as to their good working order.