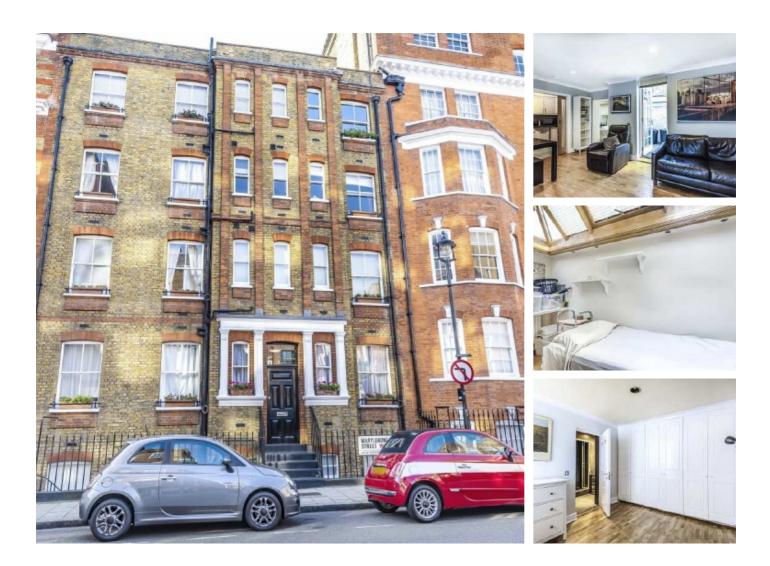

## Marylebone Street, W1G £500,000

A one bedroom apartment located with outdoor space located in Marylebone Village. The remaining lease term is 37 years.

Situated one block back from Marylebone High Street. The nearest stations are Bond Street, Baker Street and Oxford Circus.

#### Features

Marylebone Village One Bedrooms En Suite Reception Study/Occasional Bedroom Lease to June 2061

### Marylebone Street, London, W1G