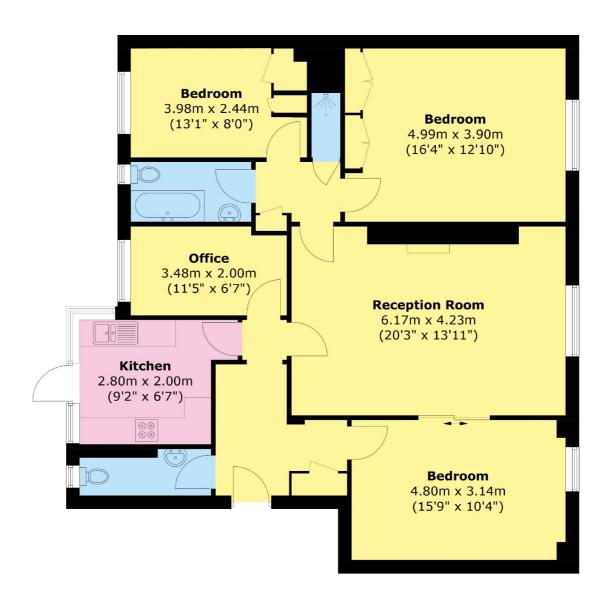

## Portland Place, W1B

Measuring 1184 sq ft and overlooking Portland Place, this lateral apartment is located in the esteemed building of 88 Portland Place. There is a large reception room with feature fireplace and pocket sliding doors creating a second reception room or alternatively be used as an additional bedroom. The kitchen is located off the bright entrance hall. There are three further bedrooms, two of them with built in wardrobes, a separate bathroom, shower room and guest WC.

### Portland Place, London, W1B

Area (approx.): 110.0 sq. m (1184.5 sq. ft)

Marylebone

London

W1G8NJ

Lettings

0207 224 5545

53-55 Weymouth Street