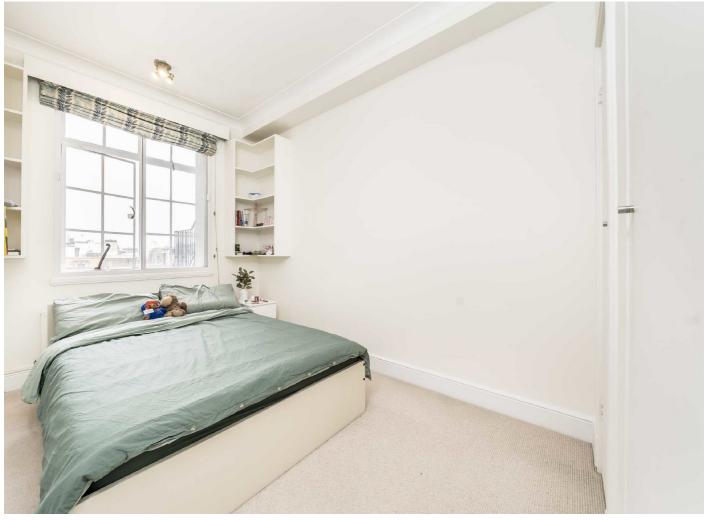

## Portland Place, W1B

Measuring 1184 sq ft and overlooking Portland Place, this lateral apartment is located in the esteemed building of 88 Portland Place. There is a large reception room with feature fireplace and pocket sliding doors creating a second reception room or alternatively be used as an additional bedroom. The kitchen is located off the bright entrance hall. There are three further bedrooms, two of them with built in wardrobes, a separate bathroom, shower room and guest WC.