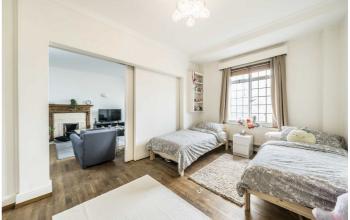

## Portland Place, W1B

Measuring 1184 sq ft and overlooking Portland Place, this lateral apartment is located in the esteemed building of 88 Portland Place. There is a large reception room with feature fireplace and pocket sliding doors creating a second reception room or alternatively be used as an additional bedroom. The kitchen is located off the bright entrance hall. There are three further bedrooms, two of them with built in wardrobes, a separate bathroom, shower room and guest WC.