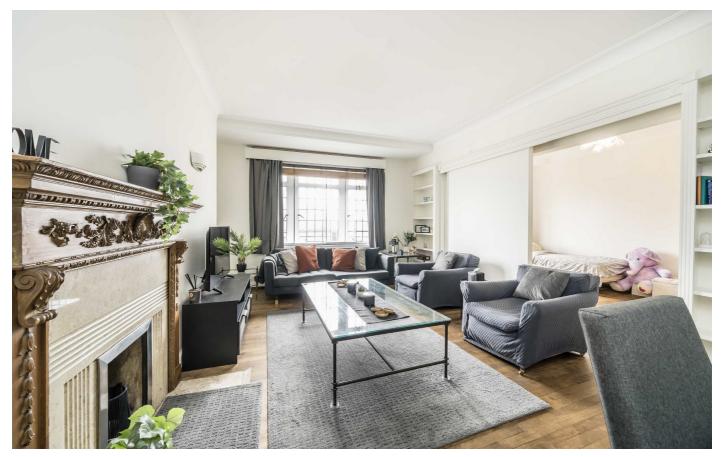

## Portland Place, W1B

Measuring 1184 sq ft and overlooking Portland Place, this lateral apartment is located in the esteemed building of 88 Portland Place. There is a large reception room with feature fireplace and pocket sliding doors creating a second reception room or alternatively be used as an additional bedroom. The kitchen is located off the bright entrance hall. There are three further bedrooms, two of them with built in wardrobes, a separate bathroom, shower room and guest WC.