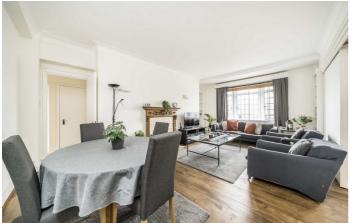

## Portland Place, W1B

Measuring 1184 sq ft and overlooking Portland Place, this lateral apartment is located in the esteemed building of 88 Portland Place. There is a large reception room with feature fireplace and pocket sliding doors creating a second reception room or alternatively be used as an additional bedroom. The kitchen is located off the bright entrance hall. There are three further bedrooms, two of them with built in wardrobes, a separate bathroom, shower room and guest WC.