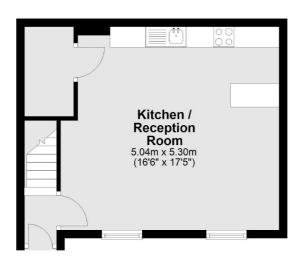

#### **First Floor**

#### **Ground Floor**

Marylebone

London

W1G8NJ

Lettings

0207 224 5545

53-55 Weymouth Street

Total area: approx. 65.7 sq. metres (706.8 sq. feet)