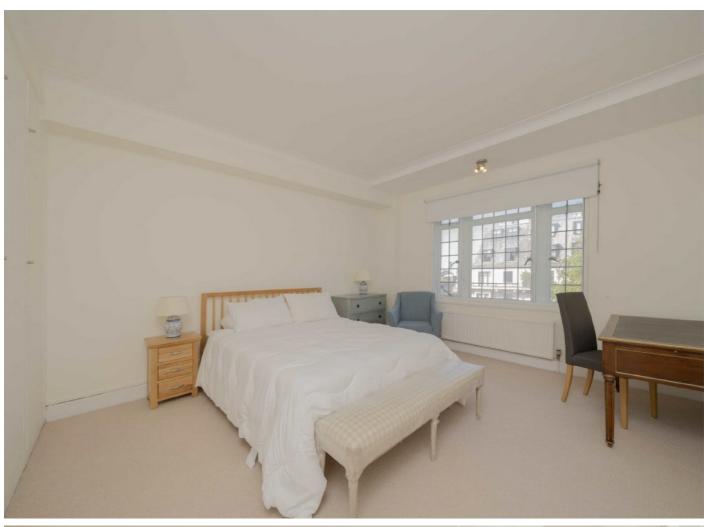

## Portland Place, W1B

A charming three-bedroom apartment situated on the seventh floor of this beautiful period building with views towards the Park Crescent Gardens and Regent's Park.

Measuring 1184 sq ft and overlooking Portland Place, this lateral apartment is located in the esteemed building of 88 Portland Place. There is a large reception room with feature fireplace and pocket sliding doors creating a second reception room or alternatively be used as an additional bedroom. The kitchen is located off the bright entrance hall. There are three further bedrooms, two of them with built in wardrobes, a separate bathroom, shower room and guest WC.