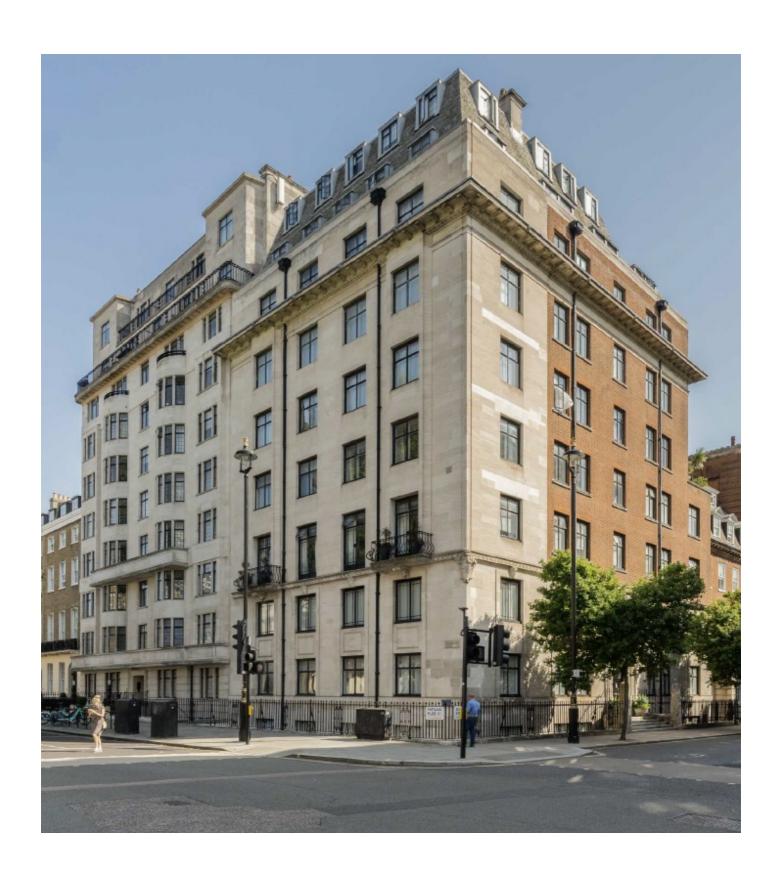

## Portland Place, W1B

A charming three-bedroom apartment situated on the seventh floor of this beautiful period building with views towards the Park Crescent Gardens and Regent's Park.

Measuring 1184 sq ft and overlooking Portland Place, this lateral apartment is located in the esteemed building of 88 Portland Place. There is a large reception room with feature fireplace and pocket sliding doors creating a second reception room or alternatively be used as an additional bedroom. The kitchen is located off the bright entrance hall. There are three further bedrooms, two of them with built in wardrobes, a separate bathroom, shower room and guest WC.

Set on a wider than average road, the location offers residents permit parking and access to Regent's Park Tube Station which is a short walk away.

This iconic building has retained its history by keeping 1920's touches and styling within the building which can be seen in the concierge reception, characterful lifts to all floors, opulent stairway and apartment doors.