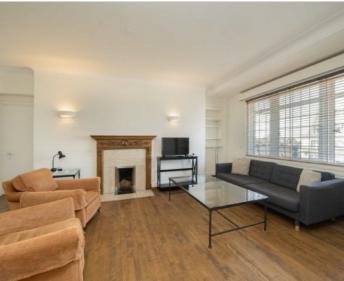

## Portland Place, W1B

A charming three-bedroom apartment situated on the seventh floor of this beautiful period building with views towards the Park Crescent Gardens and Regent's Park.

Measuring 1184 sq ft and overlooking Portland Place, this lateral apartment is located in the esteemed building of 88 Portland Place. There is a large reception room with feature fireplace and pocket sliding doors creating a second reception room or alternatively be used as an additional bedroom. The kitchen is located off the bright entrance hall. There are three further bedrooms, two of them with built in wardrobes, a separate bathroom, shower room and guest WC.