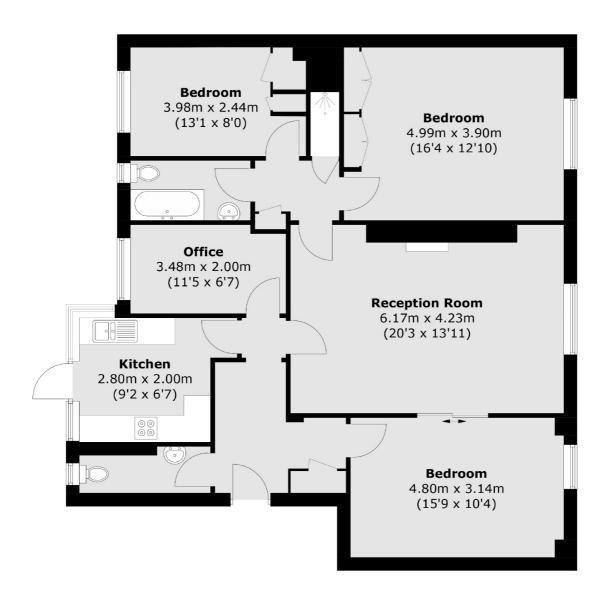

## Portland Place, W1B

A charming three-bedroom apartment situated on the seventh floor of this beautiful period building with views towards the Park Crescent Gardens and Regent's Park.

Measuring 1184 sq ft and overlooking Portland Place, this lateral apartment is located in the esteemed building of 88 Portland Place. There is a large reception room with feature fireplace and pocket sliding doors creating a second reception room or alternatively be used as an additional bedroom. The kitchen is located off the bright entrance hall. There are three further bedrooms, two of them with built in wardrobes, a separate bathroom, shower room and guest WC.

## Portland Place, London, W1B

Total area (approx.): 110.0 sq. m (1184.5 sq. ft)

Marylebone

London

Sales

W1G8NJ

020 7224 5544

53-55 Weymouth Street