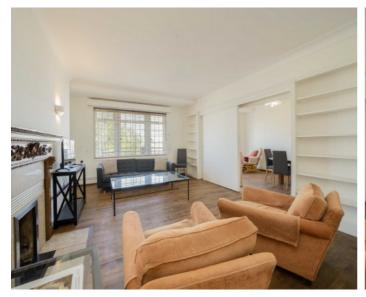

## Portland Place, W1B

A charming three-bedroom apartment situated on the seventh floor of this beautiful period building with views towards the Park Crescent Gardens and Regent's Park.

Measuring 1184 sq ft and overlooking Portland Place, this lateral apartment is located in the esteemed building of 88 Portland Place. There is a large reception room with feature fireplace and pocket sliding doors creating a second reception room or alternatively be used as an additional bedroom. The kitchen is located off the bright entrance hall. There are three further bedrooms, two of them with built in wardrobes, a separate bathroom, shower room and guest WC.