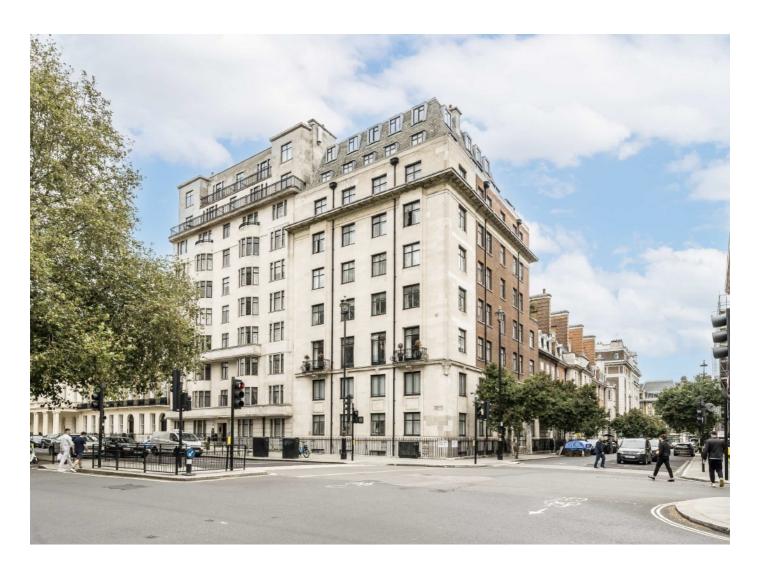

## **Portland Place, W1B** £2,000,000

A charming three-bedroom apartment situated on the seventh floor of this beautiful period building with views towards the Park Crescent Gardens and Regent's Park.

This iconic building has retained its history by keeping 1920's touches and styling within the building which can be seen in the concierge reception, characterful lifts to all floors, opulent stairway and apartment doors.

### **Portland Place, W1B**

Measuring 1184 sq ft and overlooking Portland Place, this lateral apartment is located in the esteemed building of 88 Portland Place. There is a large reception room with feature fireplace and pocket sliding doors creating a second reception room or alternatively be used as an additional bedroom. The kitchen is located off the bright entrance hall. There are three further bedrooms, two of them with built in wardrobes, a separate bathroom, shower room and guest WC.