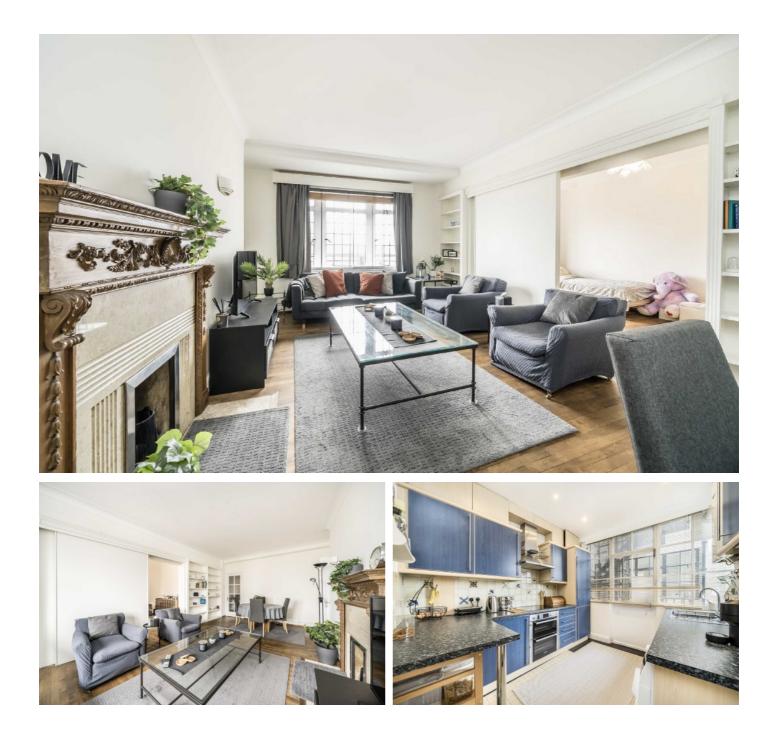

### **Portland Place, W1B**

Measuring 1184 sq ft and overlooking Portland Place, this lateral apartment is located in the esteemed building of 88 Portland Place. There is a large reception room with feature fireplace and pocket sliding doors creating a second reception room or alternatively be used as an additional bedroom. The kitchen is located off the bright entrance hall. There are three further bedrooms, two of them with built in wardrobes, a separate bathroom, shower room and guest WC.