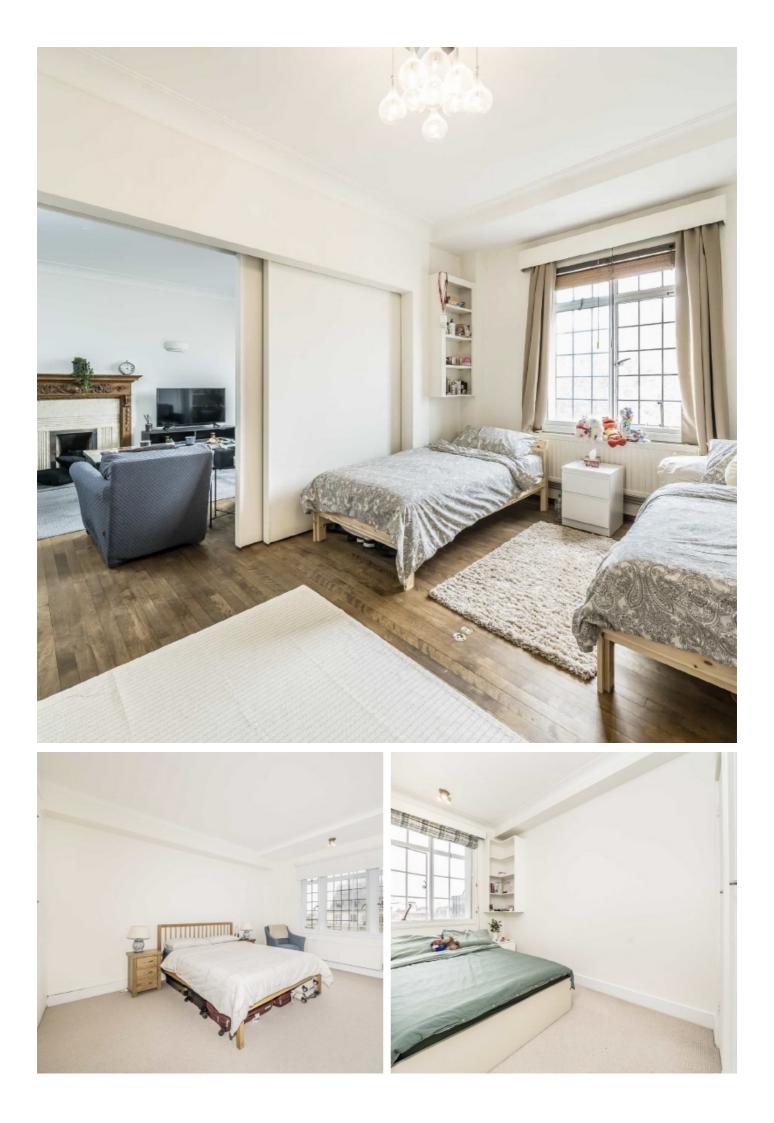

### **Portland Place, W1B**

Measuring 1184 sq ft and overlooking Portland Place, this lateral apartment is located in the esteemed building of 88 Portland Place. There is a large reception room with feature fireplace and pocket sliding doors creating a second reception room or alternatively be used as an additional bedroom. The kitchen is located off the bright entrance hall. There are three further bedrooms, two of them with built in wardrobes, a separate bathroom, shower room and guest WC.