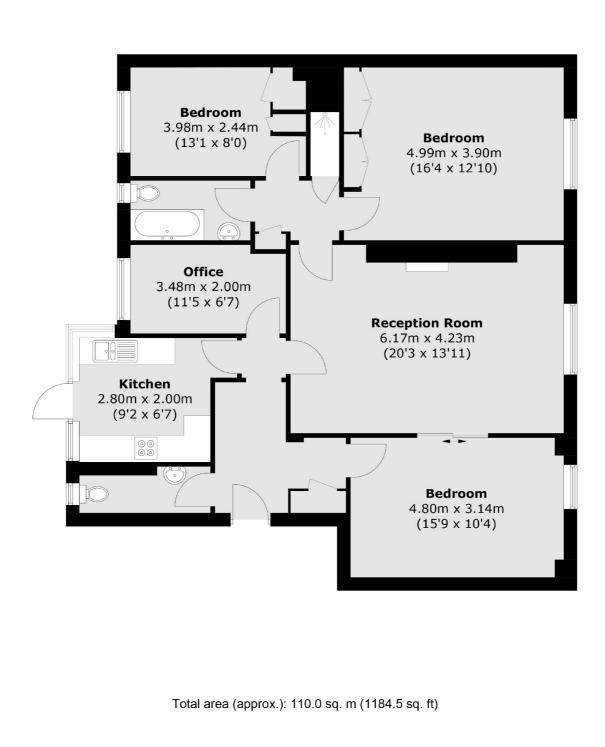

### **Portland Place, W1B**

Measuring 1184 sq ft and overlooking Portland Place, this lateral apartment is located in the esteemed building of 88 Portland Place. There is a large reception room with feature fireplace and pocket sliding doors creating a second reception room or alternatively be used as an additional bedroom. The kitchen is located off the bright entrance hall. There are three further bedrooms, two of them with built in wardrobes, a separate bathroom, shower room and guest WC.