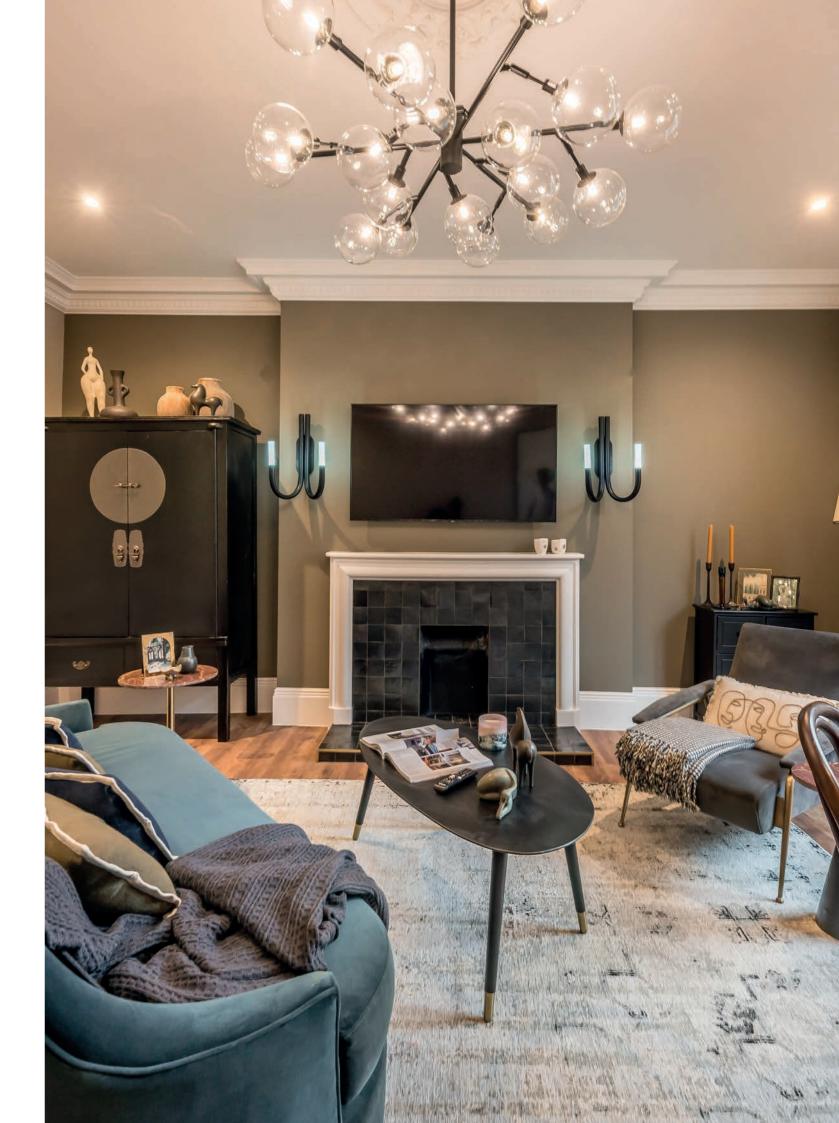

Entering the property, there is a spacious hallway with high ceilings, feature lighting and built-in storage. The reception room has floor-to-ceiling windows providing lots of natural light, high quality wood flooring and space for both living and dining areas. There is a separate stylish kitchen with marble worktops and built-in appliances.