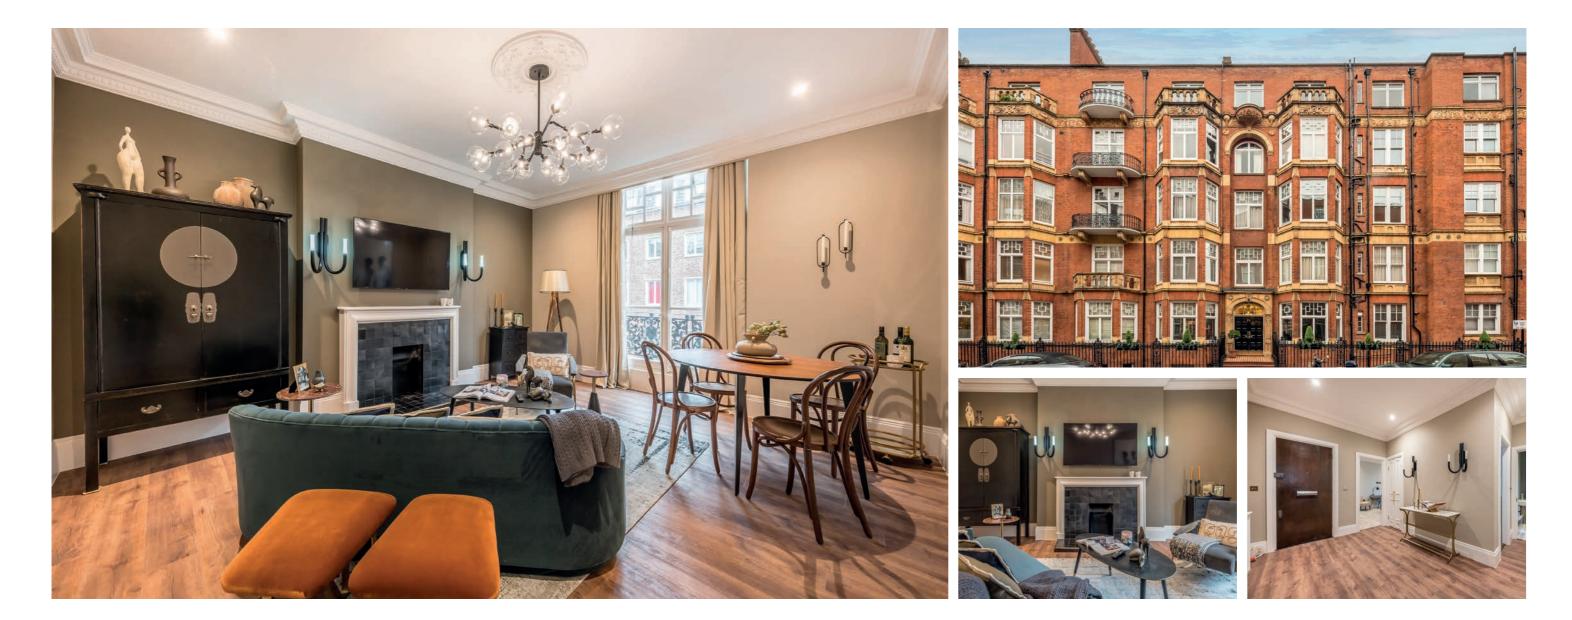

## Montagu Mansions Marylebone

This beautifully refurbished apartment is on the second floor of a prestigious red brick mansion building, moments from Regent's Park.

The property has been exquisitely decorated with great care and attention to detail creating a luxurious home in this sought after location.

Entering the property, there is a spacious hallway with high ceilings, feature lighting and built-in storage. The reception room has floor-to-ceiling windows providing lots of natural light, high quality wood flooring and space for both living and dining areas. There is a separate stylish kitchen with marble worktops and built-in appliances.

All three bedrooms are good sized double rooms with high quality furnishings and wardrobes. The modern shower room is off the hallway and there is a further guest WC.

Montagu Mansions is a substantial Victorian mansion building close to Marylebone Village, which is home to a variety of independent shops, bars and restaurants. The open spaces of Regent's Park are within easy reach and there are great transport links from Marylebone, Baker Street and Edgware Road stations.

- Three Double Bedrooms
- Separate Kitchen and Reception Room
- Victorian Mansion Block
- Lift and Porter
- Second Floor Apartment
- Interior Designed

Montagu Mansions, Marylebone London, W1U

Second Floor