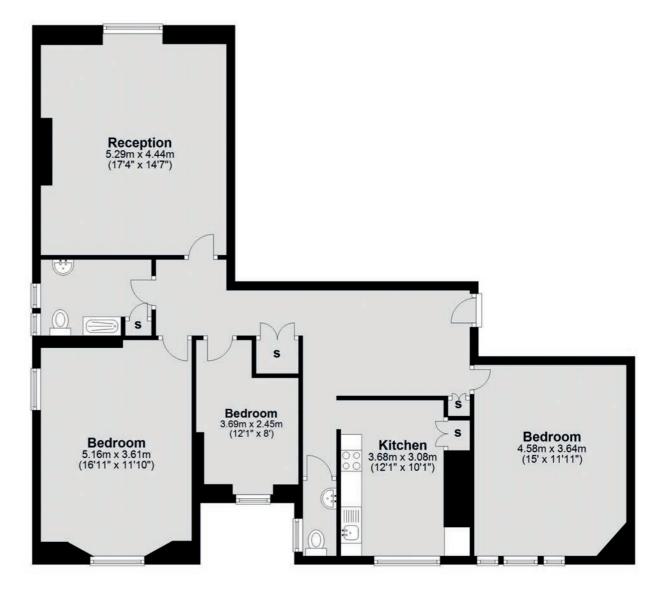

## TOTAL APPROX. FLOOR AREA 1,143.8 SQ. FT (106.3 SQ. M)

Energy Rating: C. We aim to make our particulars both accurate and reliable. However they are not guaranteed; nor do they form part of an offer or contract. If you require clarification on any points then please contact us, especially if you're traveling some distance to view. Please note that appliances and heating systems have not been tested and therefore no warranties can be given as to their good working order.