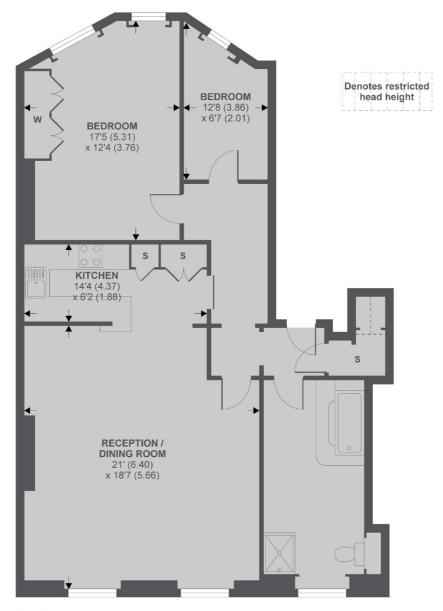

### **Devonshire Place, W1G**

£750 Per week

Located on the second floor of this period building in the heart of Marylebone, is this two bedroom lateral apartment. The kitchen is open-plan to the large reception room which has plenty of space for both living and dining areas. There are two bedrooms, a bathroom and lots of built-in storage.

#### **Features**

Second Floor Kitchen/Reception Two Bedrooms One Bathroom Furnished Marylebone Village

### **Devonshire Place W1G**

APPROX FLOOR AREA 999 SQ.FT 92.8 SQ.M (INCLUDES RESTRICTED HEAD HEIGHT)

Copyright nichecom.co.uk 2018 REF: 295716