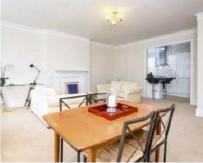

### **Devonshire Place, W1G**

£750 Per week

Located on the second floor of this period building in the heart of Marylebone, is this two bedroom lateral apartment. The kitchen is open-plan to the large reception room which has plenty of space for both living and dining areas. There are two bedrooms, a bathroom and lots of built-in storage.

#### **Features**

Second Floor Kitchen/Reception Two Bedrooms One Bathroom Furnished Marylebone Village